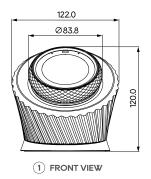

Operation System: Android 12
- RAM/ROM: 2GB/8GB
- Wi-Fi: WiFi6, IEEE 802.11a/b/g/n/ac/ax
- Bluetooth: Bluetooth 5.4
- Microphone: Dual microphones, -26dBFS
- Speaker: Single speaker, 8Ω/1.5W
- Battery Capacity: 2500mA

## Appearance

- Material: Metal knob+ Crystal base
- Screen: 2.1" multi-touch screen

- Screen Resolution: 480×480 pixels
- Screen Brightness: 210 cd/m²

#### Sensors Built In

- Proximity Sensor: 30 ~ 60cm
- Light Sensor: Low-level lux detection

# Working Environment

- Environment: For indoor use only
- Working Humidity: 10% ~ 90%RH, without condensation
- Working Temperature: -10°C ~ 50°C
- Storage Temperature: -30°C ~ 70°C
- IP Rating: IP20

## Installation

• Installation: Desktop Standing



HyPanel Lux Datasheet

# Product Dimension Diagram (mm)



5 BOTTOM VIEW