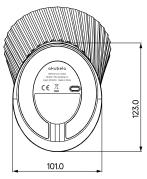

Type-C, 5VDC 2A
- Operation System: Android 12
- RAM/ROM: 2GB/8GB
- Wi-Fi: WiFi6, IEEE 802.11a/b/g/n/ac/ax
- Bluetooth: Bluetooth 5.4
- Microphone: Dual microphones, -26dBFS
- Speaker: Single speaker, 8Ω/1.5W
- Battery Capacity: 2500mA

## Appearance

- Material: Metal knob+ Crystal base
- Screen: 2.1" multi-touch screen

- Screen Resolution: 480×480 pixels
- Screen Brightness: 210 cd/m²

#### Sensors Built In

- Proximity Sensor: 30 ~ 60cm
- Light Sensor: Low-level lux detection

# Working Environment

- Environment: For indoor use only
- Working Humidity: 10% ~ 90%RH, without condensation
- Working Temperature: -10°C ~ 50°C
- Storage Temperature: -30°C ~ 70°C
- IP Rating: IP20

## Installation

• Installation: Desktop Standing



HyPanel Lux Datasheet

# Product Dimension Diagram (mm)



5 BOTTOM VIEW