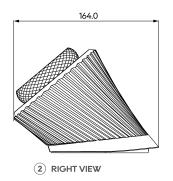

- Operation System: Android 12
- RAM/ROM: 2GB/8GB
- Wi-Fi: WiFi6, IEEE 802.11a/b/g/n/ac/ax
- Bluetooth: Bluetooth 5.4
- Microphone: Dual microphones, -26dBFS
- Speaker: Single speaker, 8Ω/1.5W
- Battery Capacity: 2500mA

## Appearance

- Material: Metal knob+ Crystal base
- Screen: 2.1" multi-touch screen

- Screen Resolution: 480×480 pixels
- Screen Brightness: 210 cd/m²

#### Sensors Built In

- Proximity Sensor: 30 ~ 60cm
- Light Sensor: Low-level lux detection

# Working Environment

- Environment: For indoor use only
- Working Humidity: 10% ~ 90%RH, without condensation
- Working Temperature: -10°C ~ 50°C
- Storage Temperature: -30°C ~ 70°C
- IP Rating: IP20

## Installation

• Installation: Desktop Standing



HyPanel Lux Datasheet

# Product Dimension Diagram (mm)



5 BOTTOM VIEW