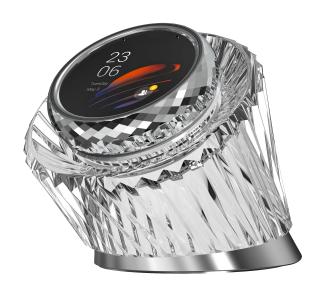

# New hassle-free smart control panel for your home

The akubela HyPanel Crystal, a smart home control panel with an Android 12 operating system. The copper knob wrapping a circular display with a more than 16 million colors RGB light-strip ring, brings a multi-mode interaction, can be easily used by the whole family, offering the excellent smart home experience.

#### At a Glance

- 2.1-inch touch screen
- Infinite pressable metal knob for ultimate interaction
- Light ring with more than 16 million colors
- Android 12 system in High-powered Rockchip chip
- Smart intercom, home automation ALL IN ONE
- Pure crystal base with ambient light

## Appearance

- Material: Metal knob+ Crystal base
- Screen: 2.1" multi-touch screen

- Screen Resolution: 480×480 pixels
- Screen Brightness: 210 cd/m²