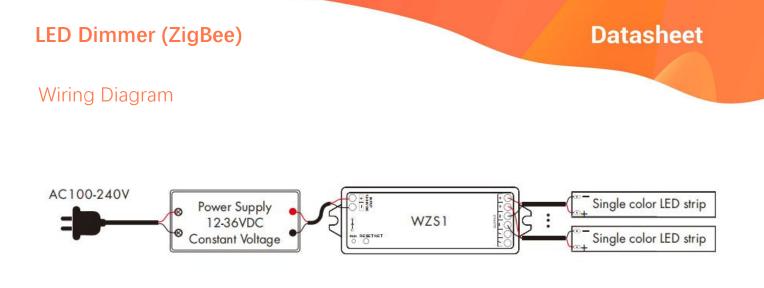

#### Networking method

1. Connect the wiring as per the wiring diagram, then plug in the power source.

2. Press the network reset button five times quickly (or toggle the switch five times). The device will flash in a breathing pattern, indicating it is in the pairing mode.

3. Add the device to your network through the gateway device.