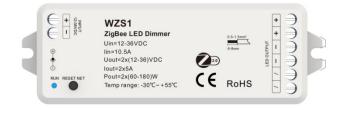

## Specification

- Product Model: WZS1
- Light Type: Monochrome
- Number of Output Channels: 2
- Input Voltage: 12 ~ 36VDC
- Input Current: 10.5A
- Output Voltage: 12 ~ 36VDC
- Output Current: 2CH, 5A/CH
- Output Power: 2x(60 ~ 180)W
- PWM Frequency: 4KHz

- Input Signal: Zigbee 3.0
- Dimming Level: 65536 (2^16) levels
- Dimming Range: 0 ~ 100%
- Operating Temperature: -30 ~ 55℃
- Maximum Case Temperature: 85°C
- IP Rating: IP20
- Dimensions: 114×38×20mm
- Certifications: CE, EMC, RED