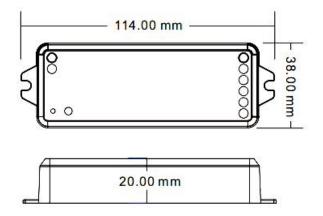

#### Product Dimension Diagram (mm)

10/F, No.56 Guanri Road, Software Park II , Xiamen 361009, China Tel: +86-592-2133061 Ext; 7694 Fax: +86-592-2133061 Email: sales@akuvox.com Web: www.akubela.com

- Input Signal: Zigbee 3.0
- Dimming Level: 65536 (2^16) levels
- Dimming Range: 0 ~ 100%
- Operating Temperature: -30 ~ 55℃
- Maximum Case Temperature: 85°C
- IP Rating: IP20
- Dimensions: 114×38×20mm
- Certifications: CE, EMC, RED