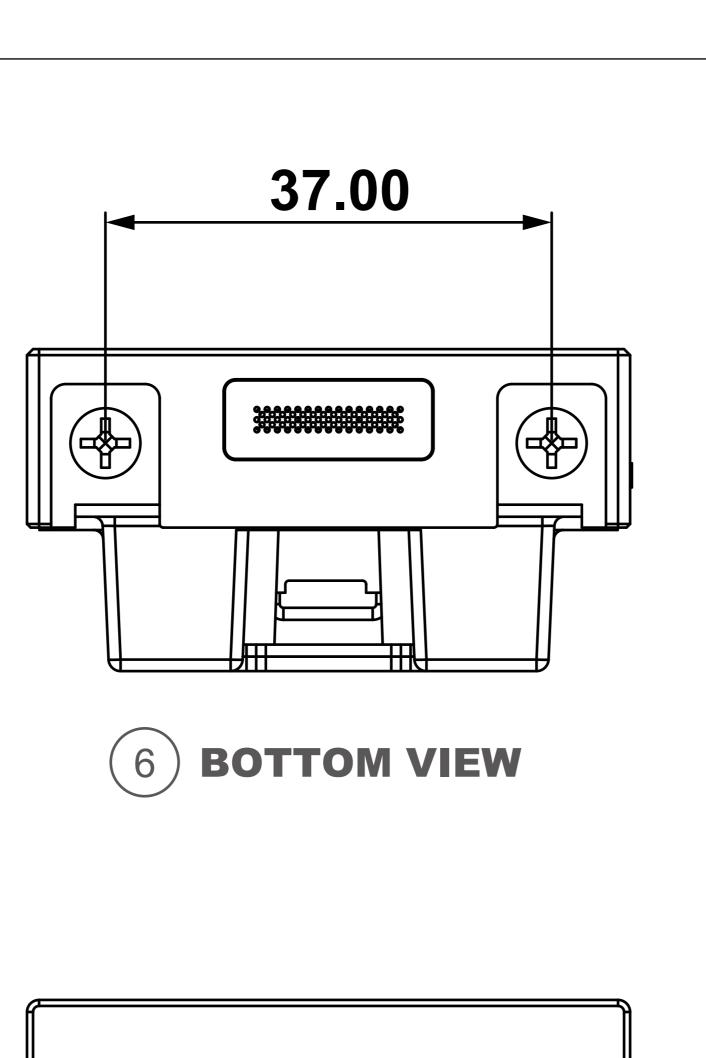

3 LEFT VIEW











**AKUVOX**Open A Smart World

Applicable Model

A08

**Drawing Title** 

Access Control Panel

**Drawing Unit** 

mm

**Drawing Scale** 

Not to scale

DRAFT SUBJECT TO CHANGE

**Last Revised** 

Dec 18, 2023

**Drawing Version** 

V1.0





Applicable Model

A08

**Drawing Title** 

Wall Mounting Box

**Drawing Unit** 

mm

**Drawing Scale** 

Not to scale

DRAFT SUBJECT TO CHANGE

**Last Revised** 

Dec 18, 2023

**Drawing Version** 

V1.0







SIDE VIEW:ACCESS CONTROL ON WALL



Applicable Model

A08

**Drawing Title** 

Placement

**Drawing Unit** 

**Drawing Scale** 

Not to scale

DRAFT SUBJECT TO CHANGE

**Last Revised** 

Dec 18, 2023

**Drawing Version** 

V1.0





Applicable Model

A08

**Drawing Title** 

Flush Mounting Box

**Drawing Unit** 

mm

*