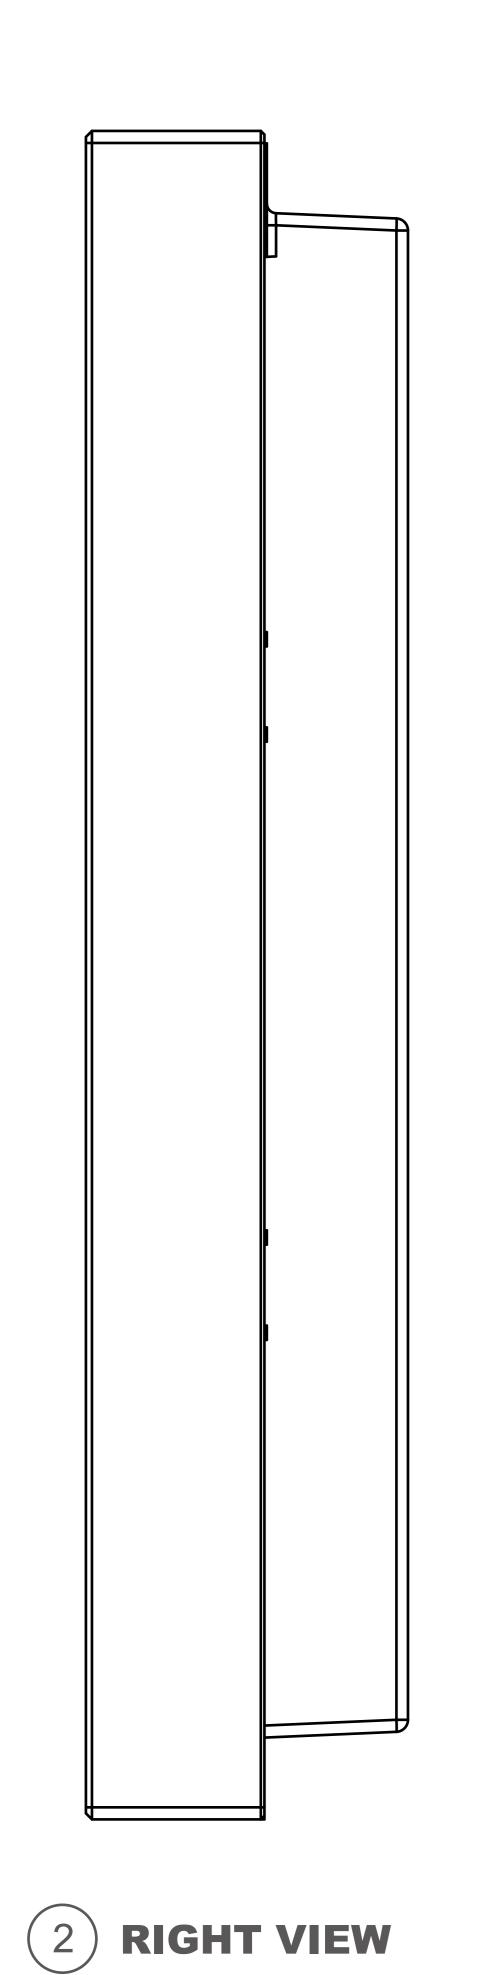

3 LEFT VIEW











**AKUVOX**Open A Smart World

Applicable Model

A08

**Drawing Title** 

Access Control Panel

**Drawing Unit** 

mm

**Drawing Scale** 

Not to scale

DRAFT SUBJECT TO CHANGE

**Last Revised** 

Dec 18, 2023

**Drawing Version** 

V1.0





Applicable Model

A08

**Drawing Title** 

Wall Mounting Box

**Drawing Unit** 

mm

**Drawing Scale** 

Not to scale

DRAFT SUBJECT TO CHANGE

**Last Revised** 

Dec 18, 2023

**Drawing Version** 

V1.0







SIDE VIEW:ACCESS CONTROL ON WALL



Applicable Model

A08

**Drawing Title** 

Placement

**Drawing Unit** 

**Drawing Scale** 

Not to scale

DRAFT SUBJECT TO CHANGE

**Last Revised** 

Dec 18, 2023

**Drawing Version** 

V1.0





Applicable Model

A08

**Drawing Title** 

Flush Mounting Box

**Drawing Unit** 

mm

**Drawing Scale**