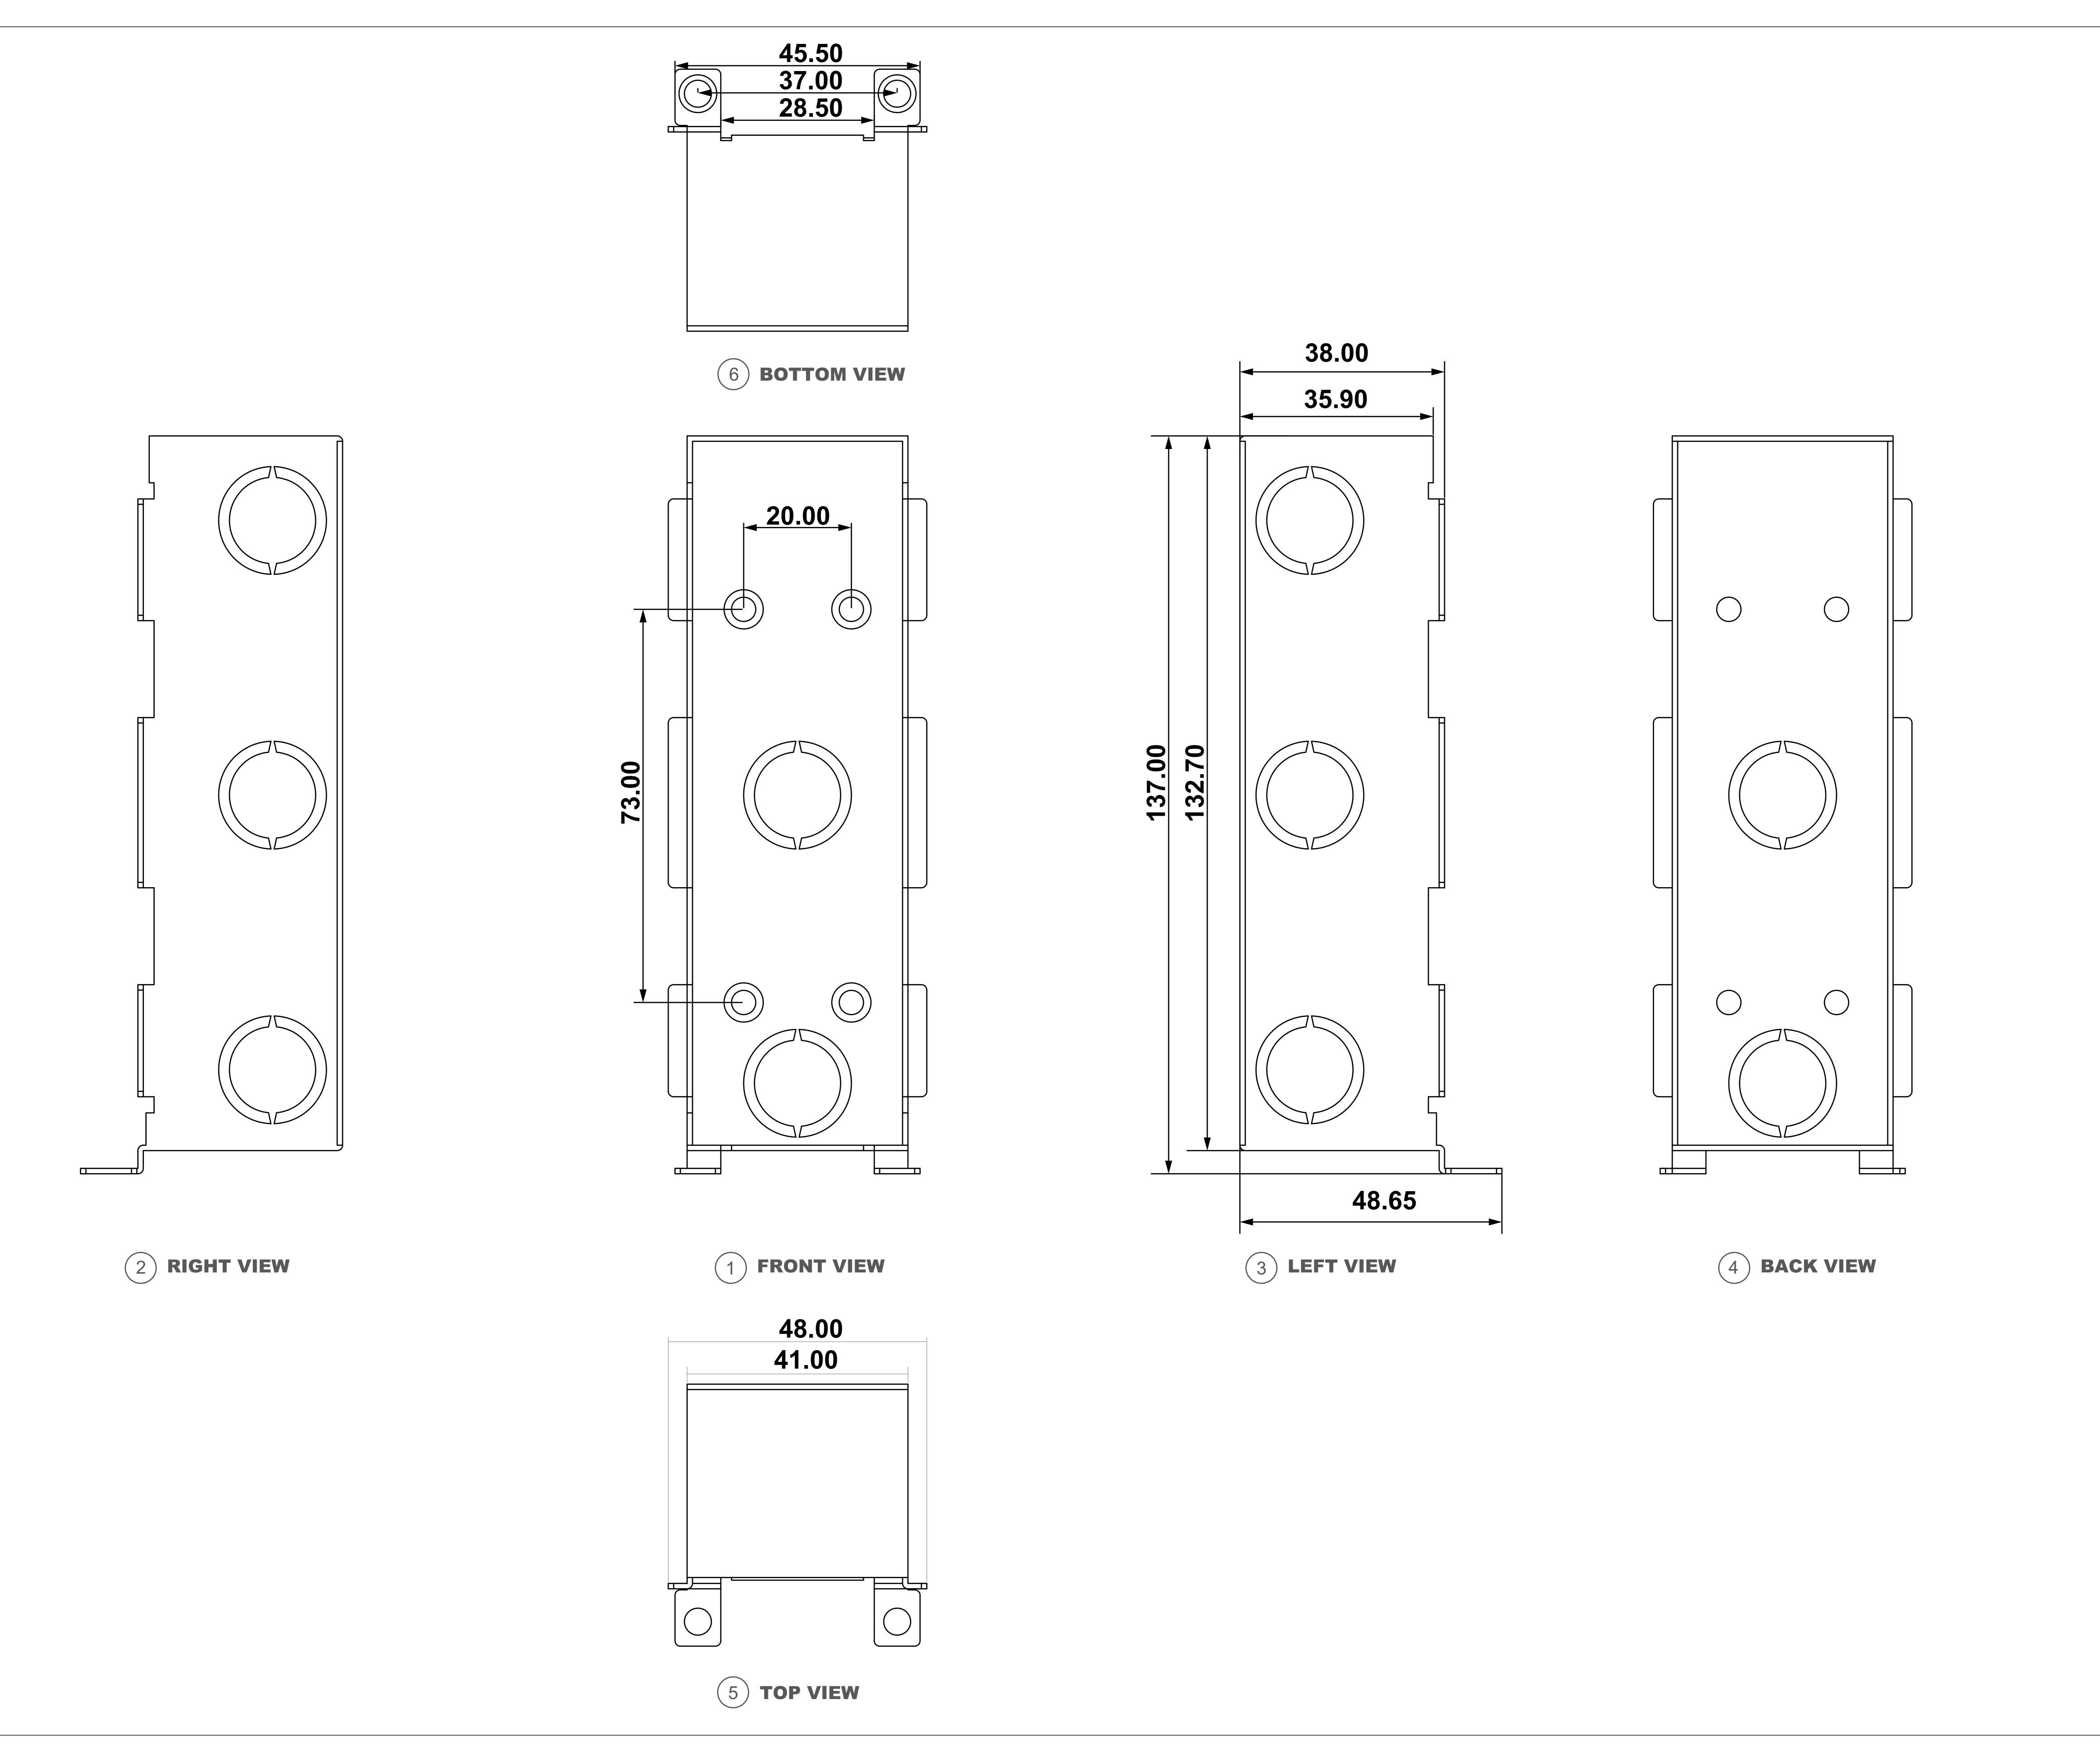

V1.0

Applicable Model

A08

**Drawing Title** 

Flush Mounting Box

**Drawing Unit** 

mm

**Drawing Scale** 

Not to scale

DRAFT SUBJECT TO

CHANGE

**Last Revised** 

Dec 18, 2023

**Drawing Version** 

V1.0

3 SIDE VIEW:ACCESS CONTROL IN WALL