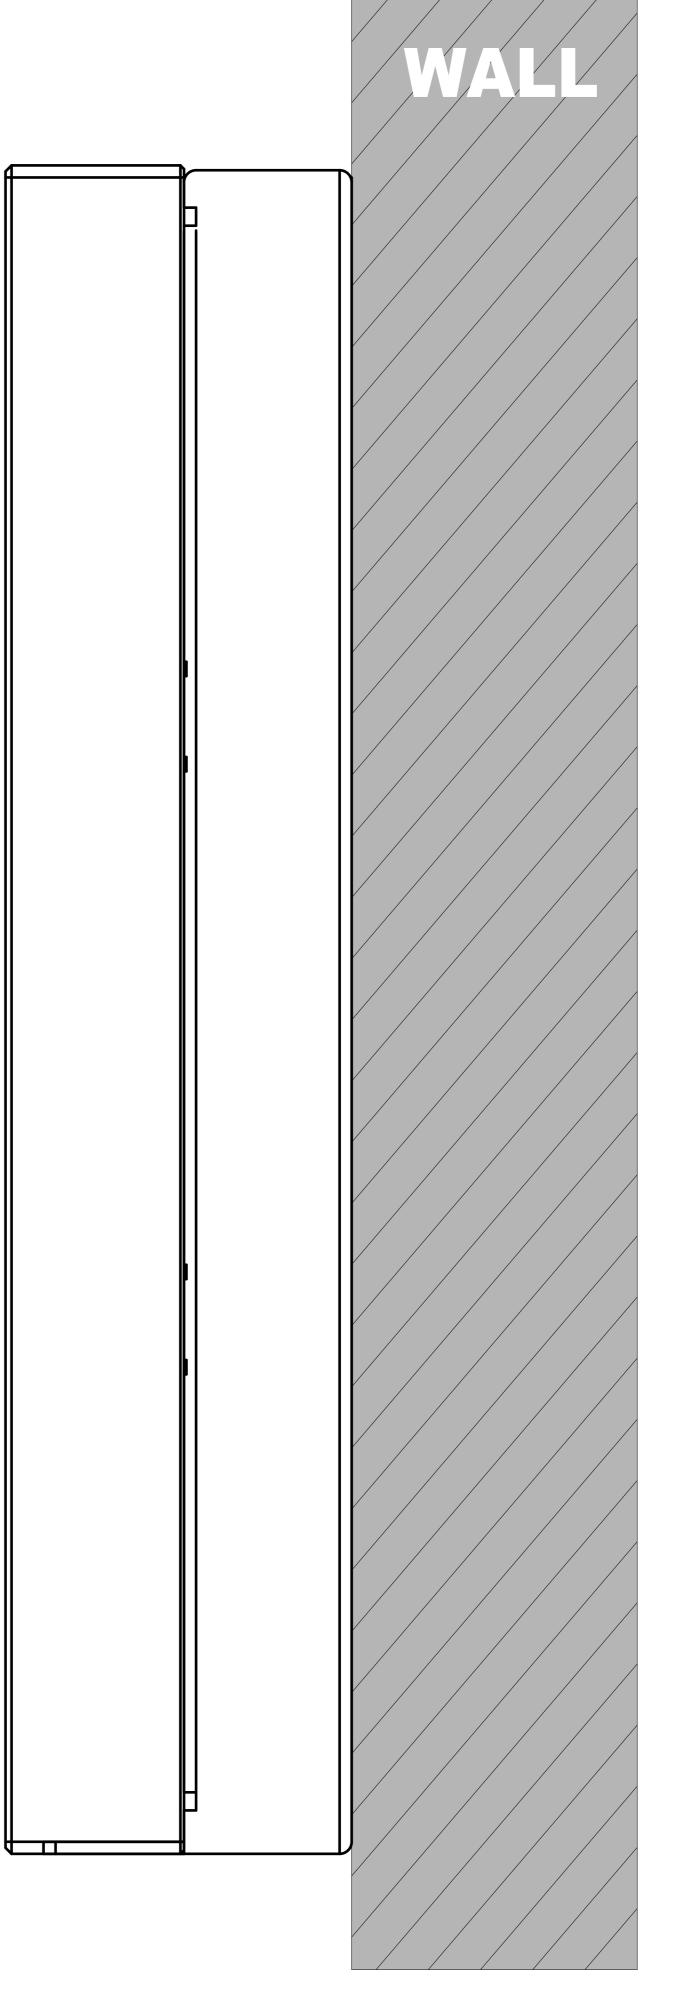

**Last Revised** 

Dec 18, 2023

**Drawing Version** 

V1.0

SIDE VIEW:ACCESS CONTROL ON WALL

Applicable Model

A08

**Drawing Title** 

Placement

**Drawing Unit** 

**Drawing Scale** 

Not to scale

DRAFT SUBJECT TO CHANGE

**Last Revised** 

Dec 18, 2023

**Drawing Version** 