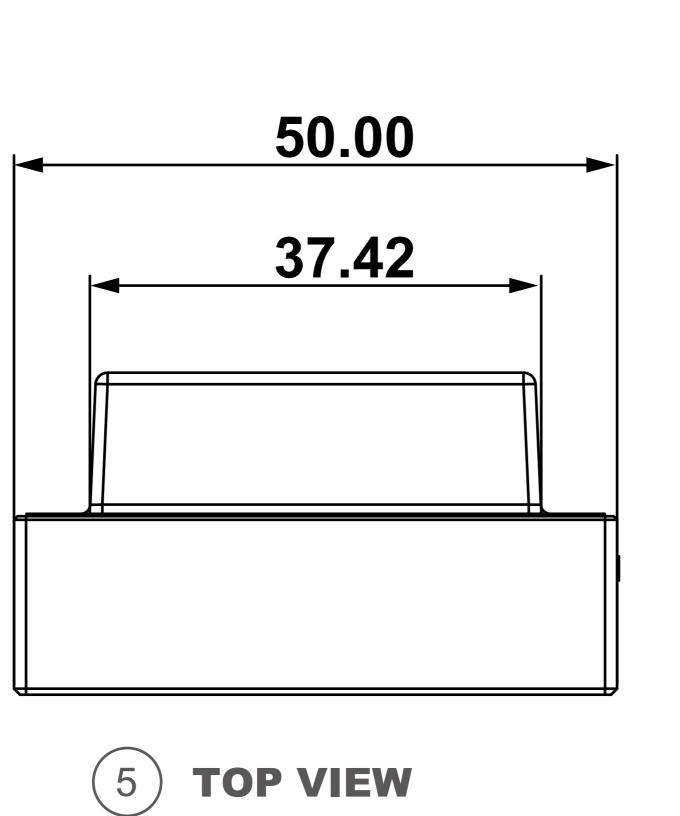

V1.0

Applicable Model

A08

**Drawing Title** 

Flush Mounting Box

**Drawing Unit** 

mm

**Drawing Scale** 

Not to scale

DRAFT SUBJECT TO

CHANGE

**Last Revised** 

Dec 18, 2023

**Drawing Version** 

V1.0

3 SIDE VIEW:ACCESS CONTROL IN WALL