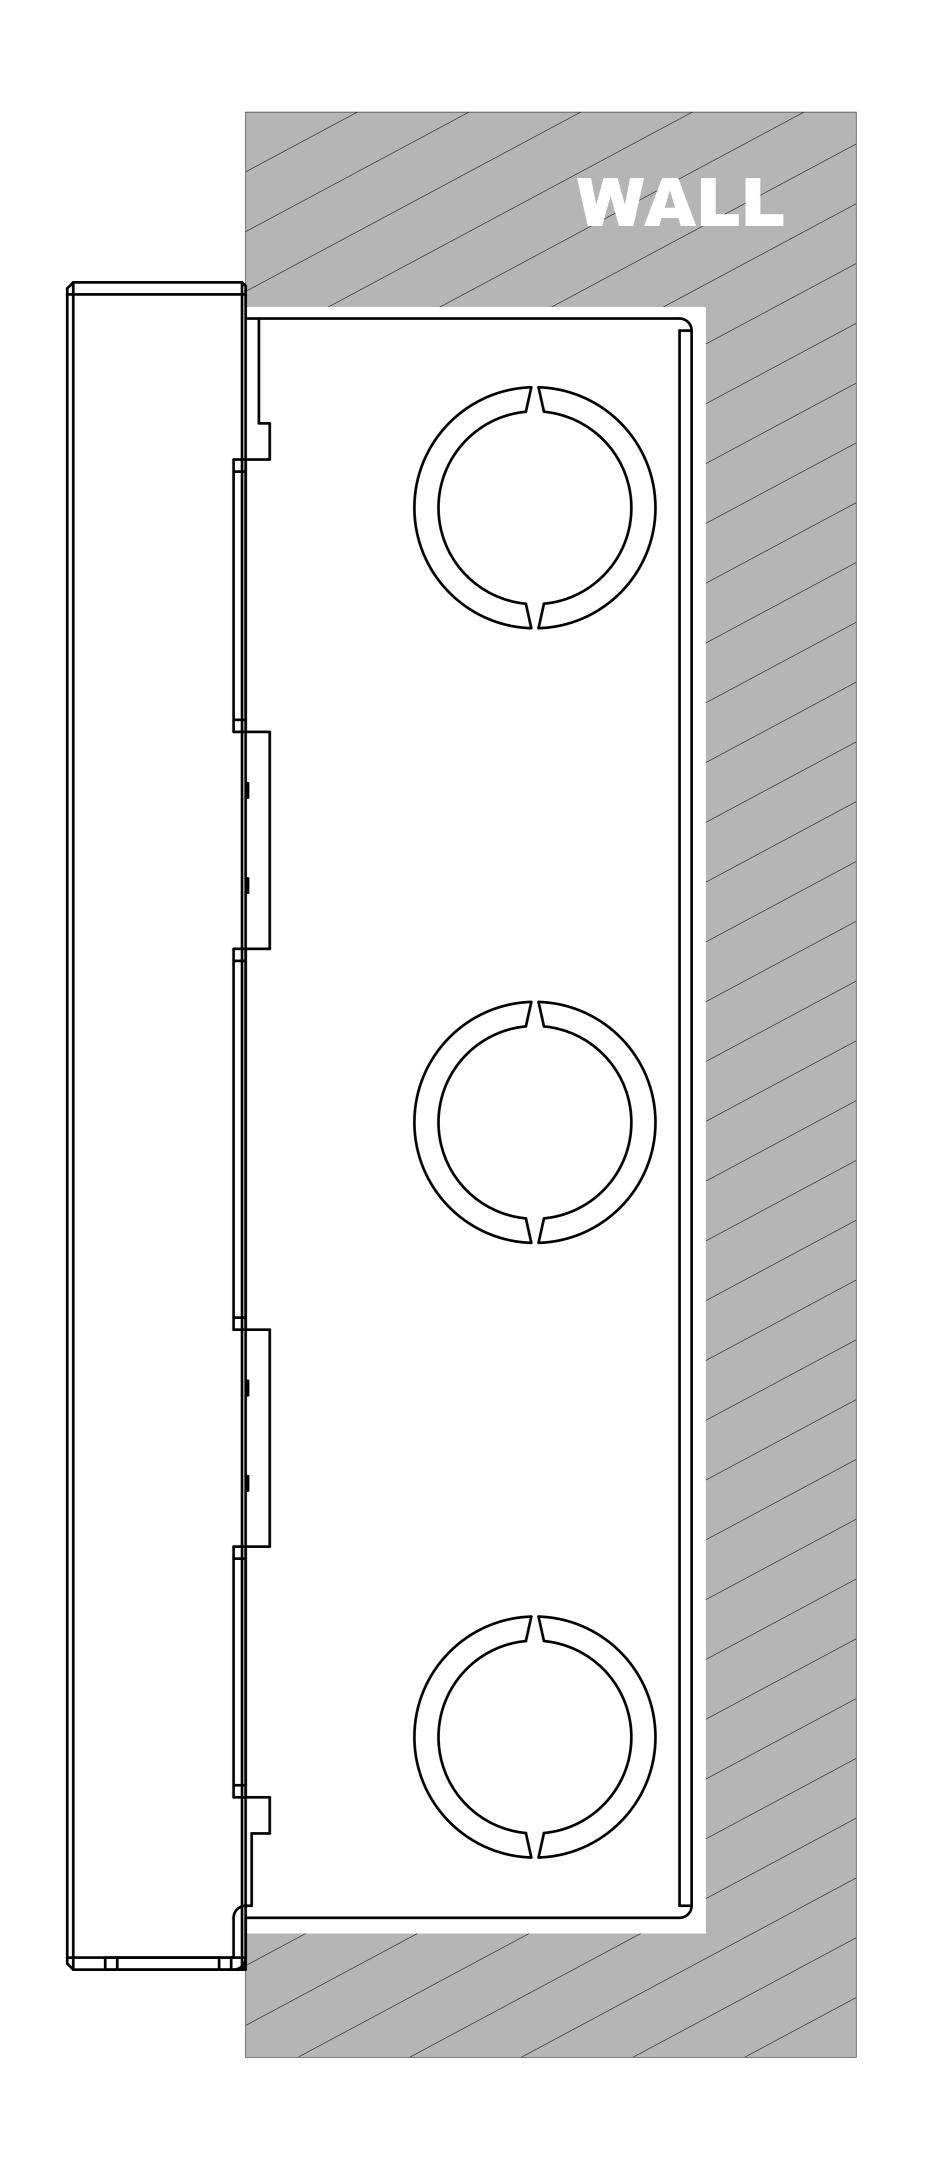

Not to scale

DRAFT SUBJECT TO

CHANGE

**Last Revised** 

Dec 18, 2023

**Drawing Version** 

V1.0

3 SIDE VIEW:ACCESS CONTROL IN WALL

**AKUVOX**Open A Smart World

Applicable Model

A08

**Drawing Title** 

Placement

**Drawing Unit** 

mm

**Drawing Scale** 