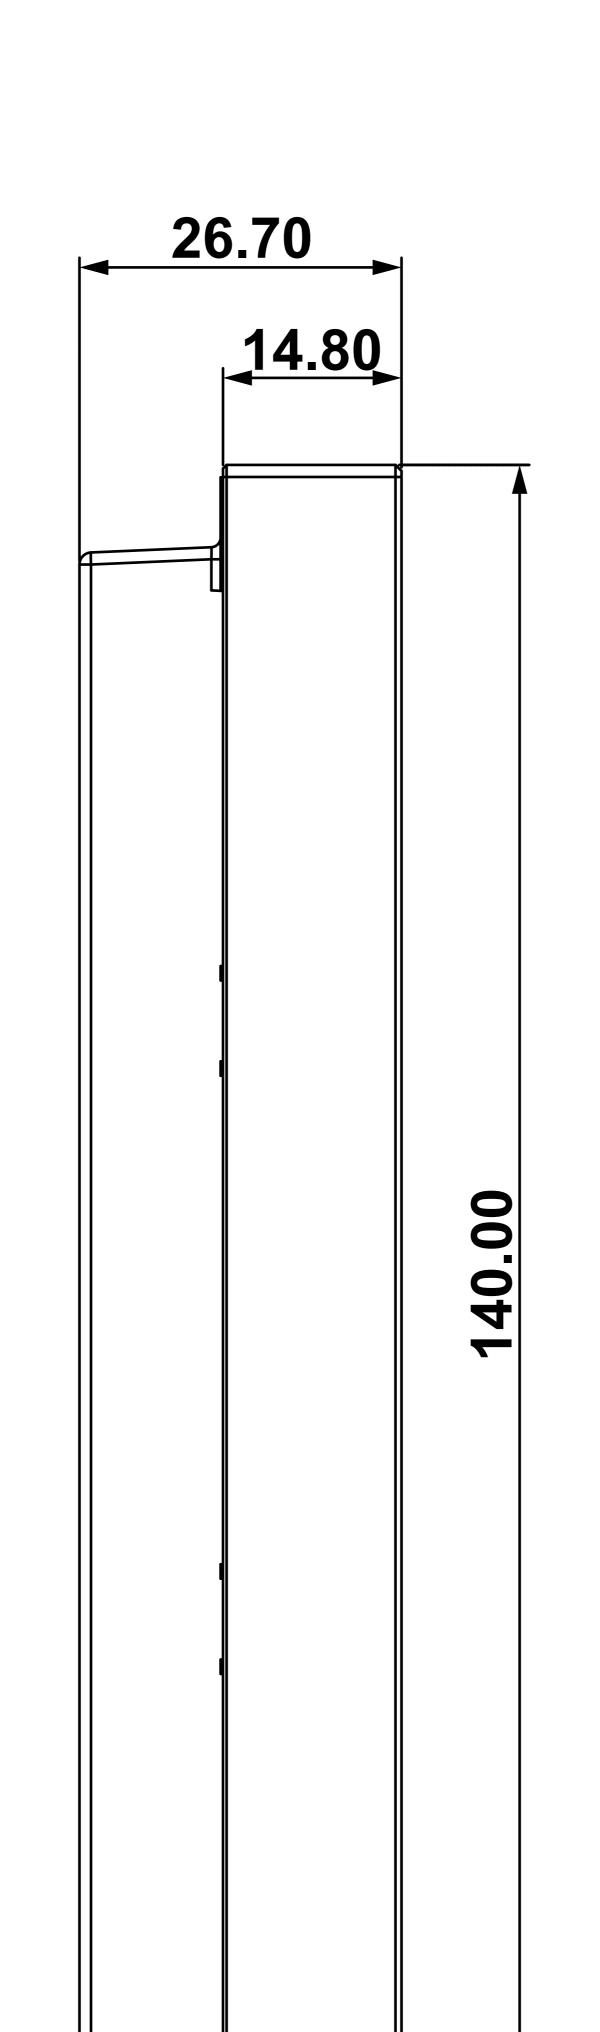

3 LEFT VIEW











**AKUVOX**Open A Smart World

Applicable Model

A08

**Drawing Title** 

Access Control Panel

**Drawing Unit** 

mm

**Drawing Scale** 

Not to scale

DRAFT SUBJECT TO CHANGE

**Last Revised** 

Dec 18, 2023

**Drawing Version** 

V1.0





Applicable Model

A08

**Drawing Title** 

Wall Mounting Box

**Drawing Unit** 

mm

**Drawing Scale** 

Not to scale

DRAFT SUBJECT TO CHANGE

**Last Revised** 

Dec 18, 2023

**Drawing Version** 

V1.0







SIDE VIEW:ACCESS CONTROL ON WALL



Applicable Model

A08

**Drawing Title** 

Placement

**Drawing Unit** 

**Drawing Scale** 

Not to scale

DRAFT SUBJECT TO CHANGE

**Last Revised** 

Dec 18, 2023

**Drawing Version** 

V1.0





Applicable Model

A08

**Drawing Title** 

Flush Mounting Box

**Drawing Unit** 

mm

**D