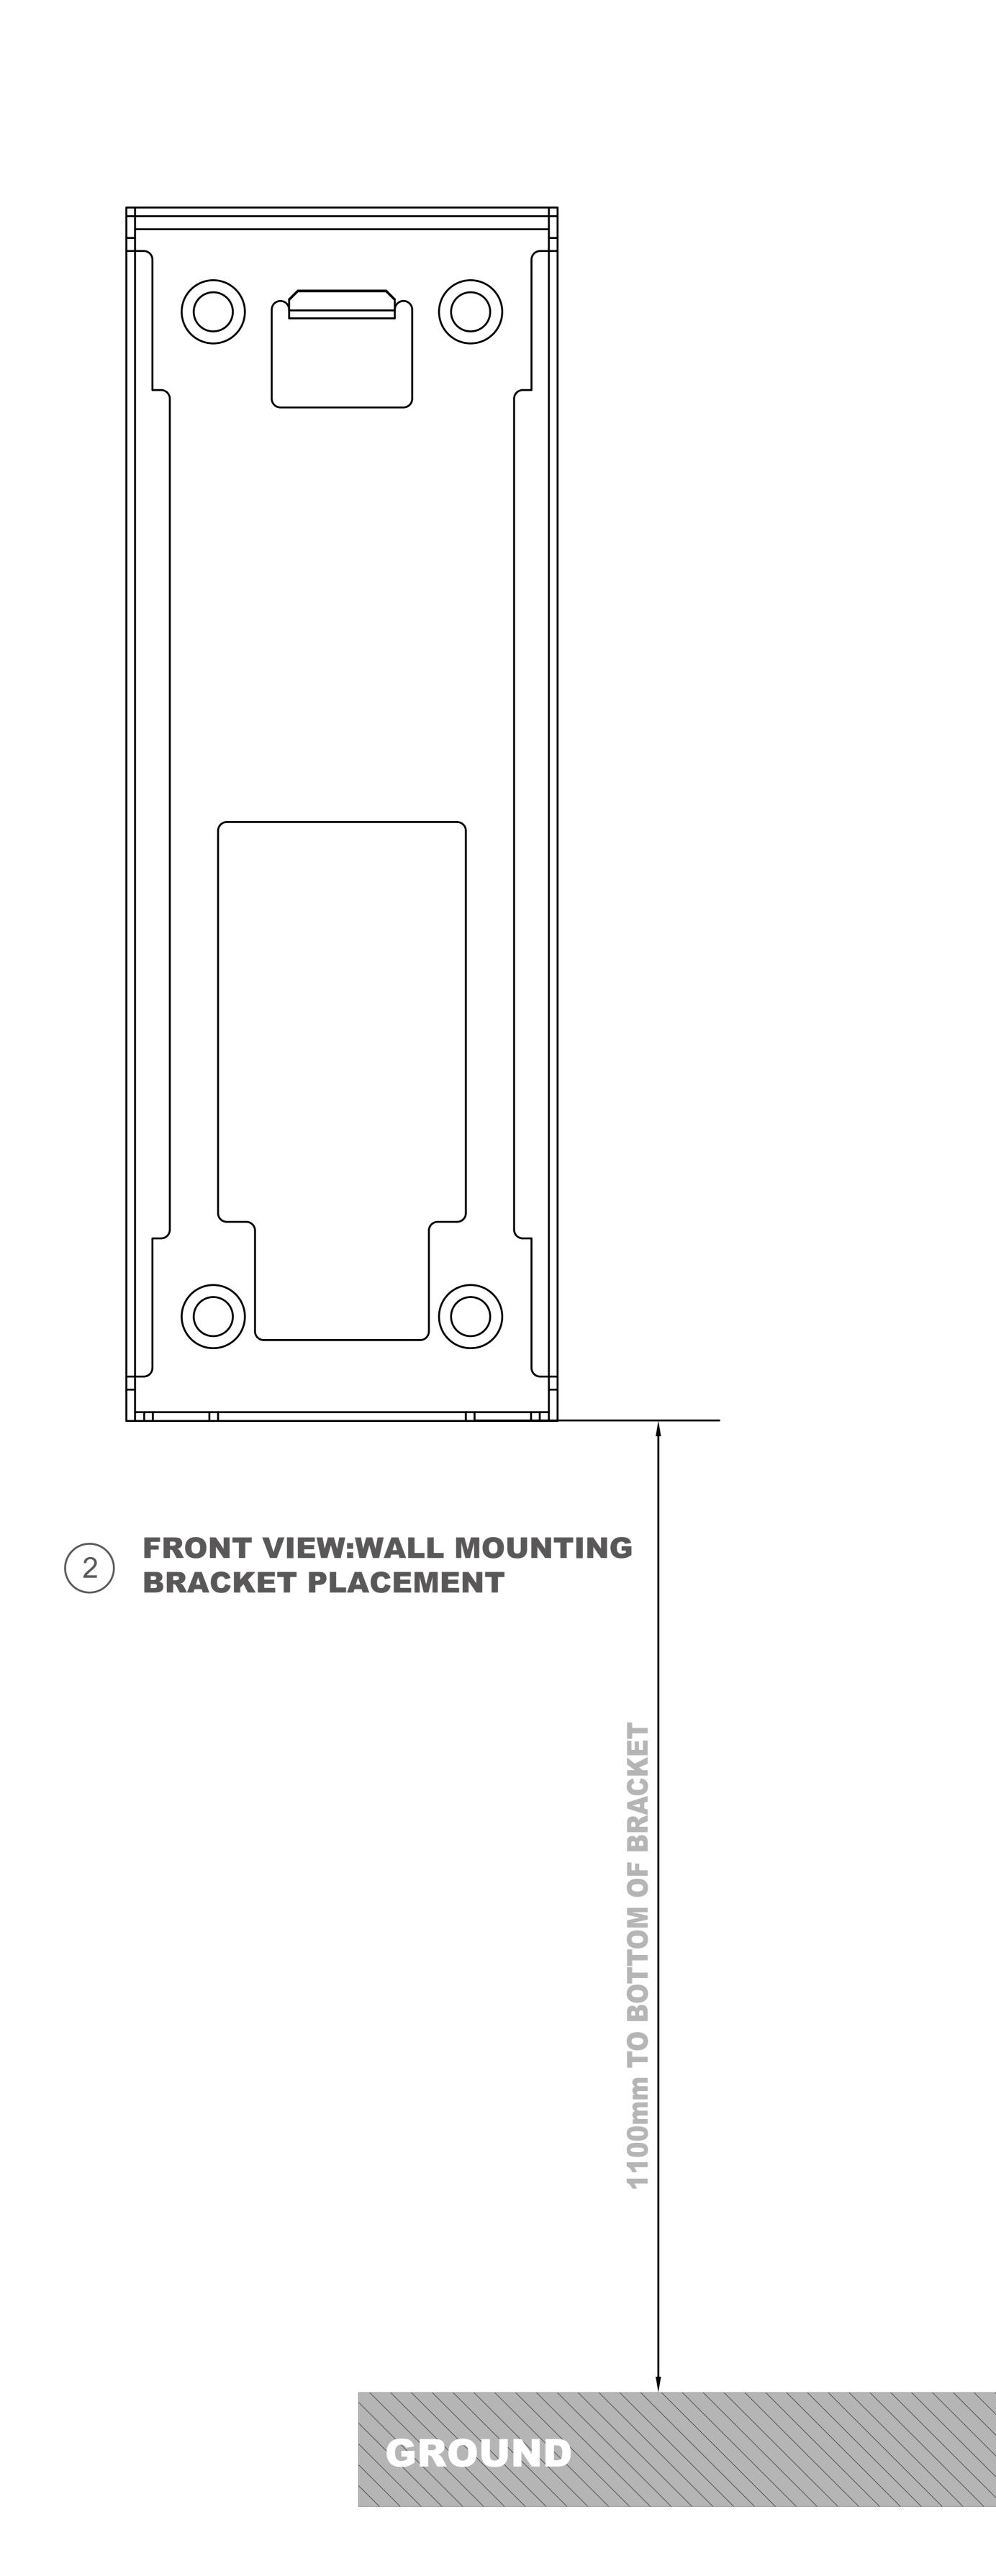

A08

**Drawing Title** 

Wall Mounting Box

**Drawing Unit** 

mm

**Drawing Scale** 

Not to scale

DRAFT SUBJECT TO CHANGE

**Last Revised** 

Dec 18, 2023

**Drawing Version** 

V1.0

SIDE VIEW:ACCESS CONTROL ON WALL

Applicable Model

A08

**Drawing Title** 