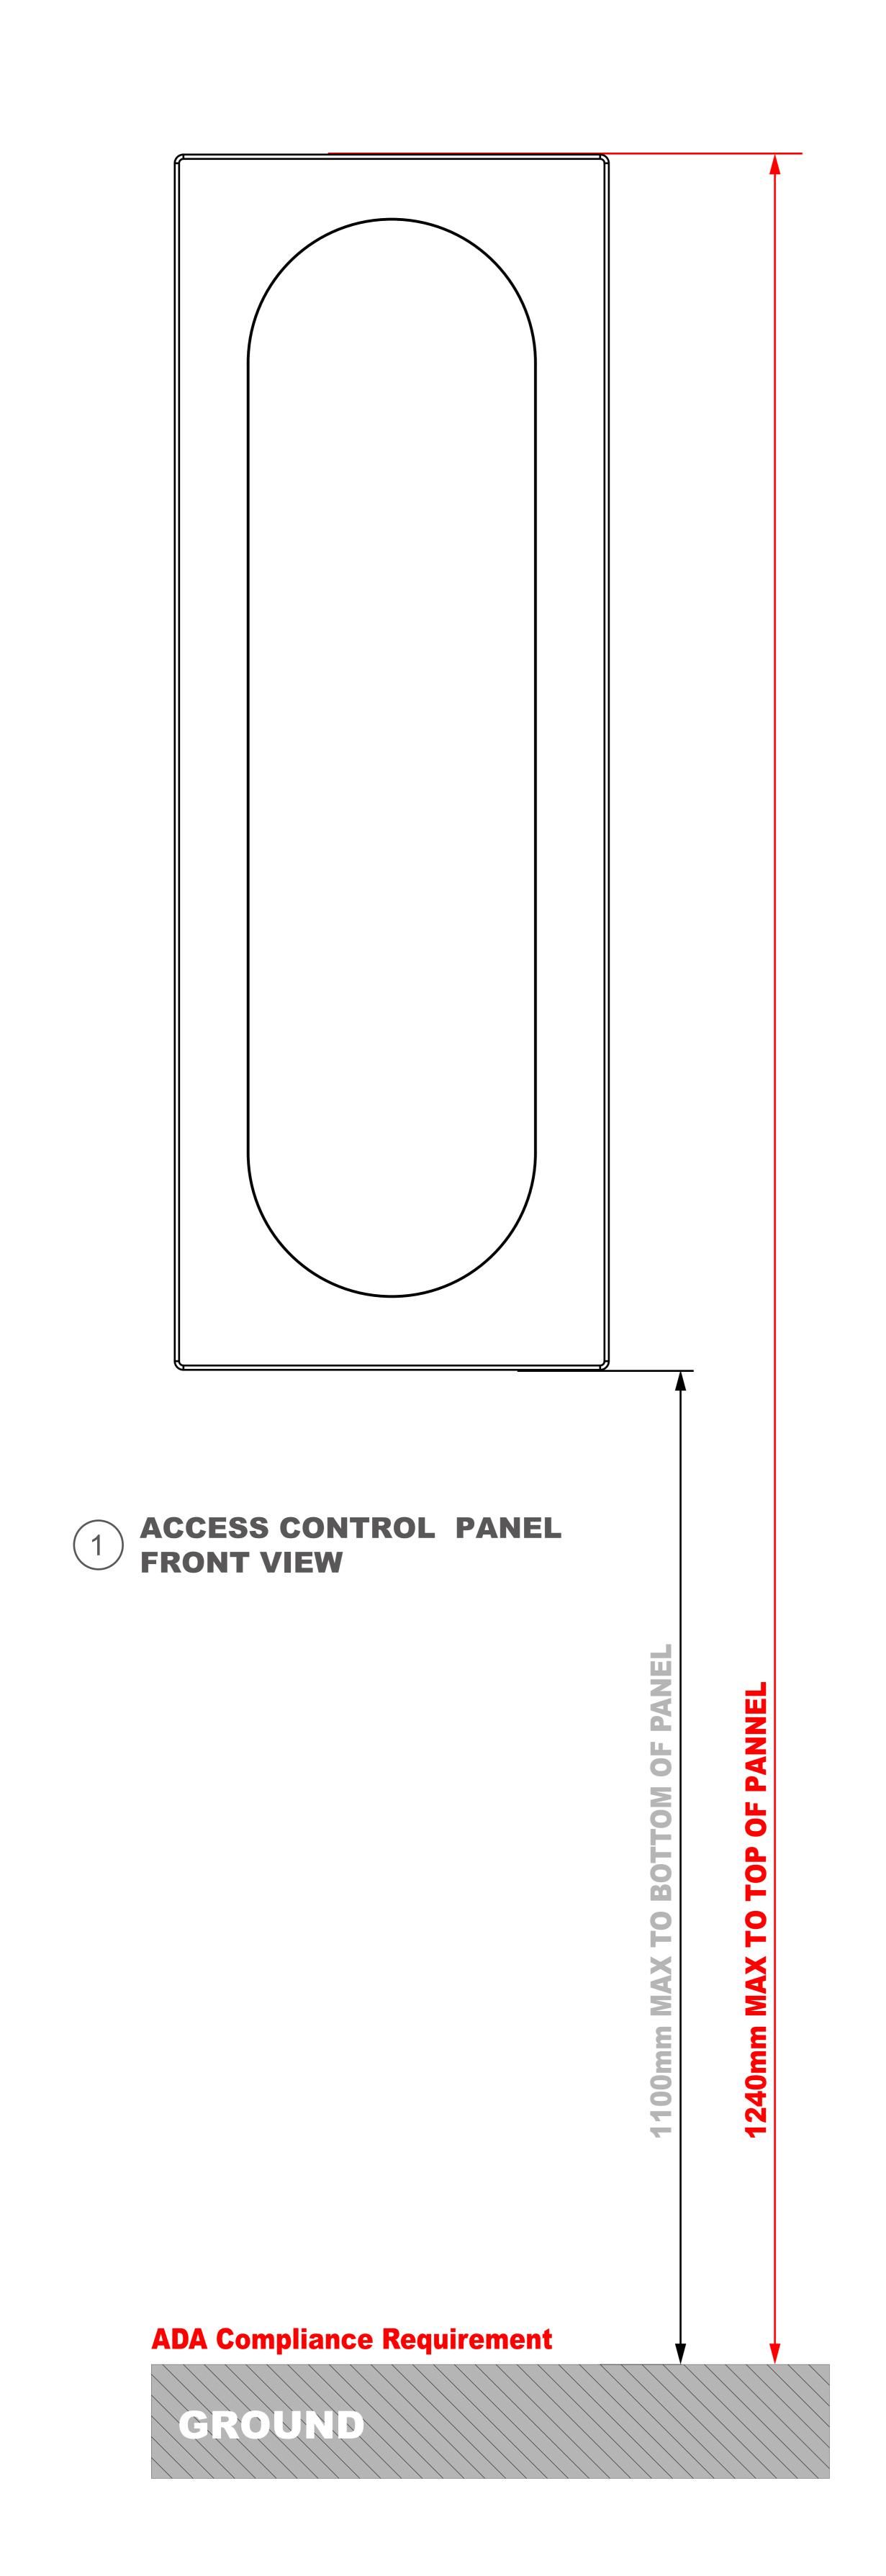

3 LEFT VIEW

**AKUVOX**Open A Smart World

Applicable Model

A08

**Drawing Title** 

Access Control Panel

**Drawing Unit** 

mm

**Drawing Scale** 

Not to scale

DRAFT SUBJECT TO CHANGE

**Last Revised** 

Dec 18, 2023

**Drawing Version** 

V1.0

Applicable Model