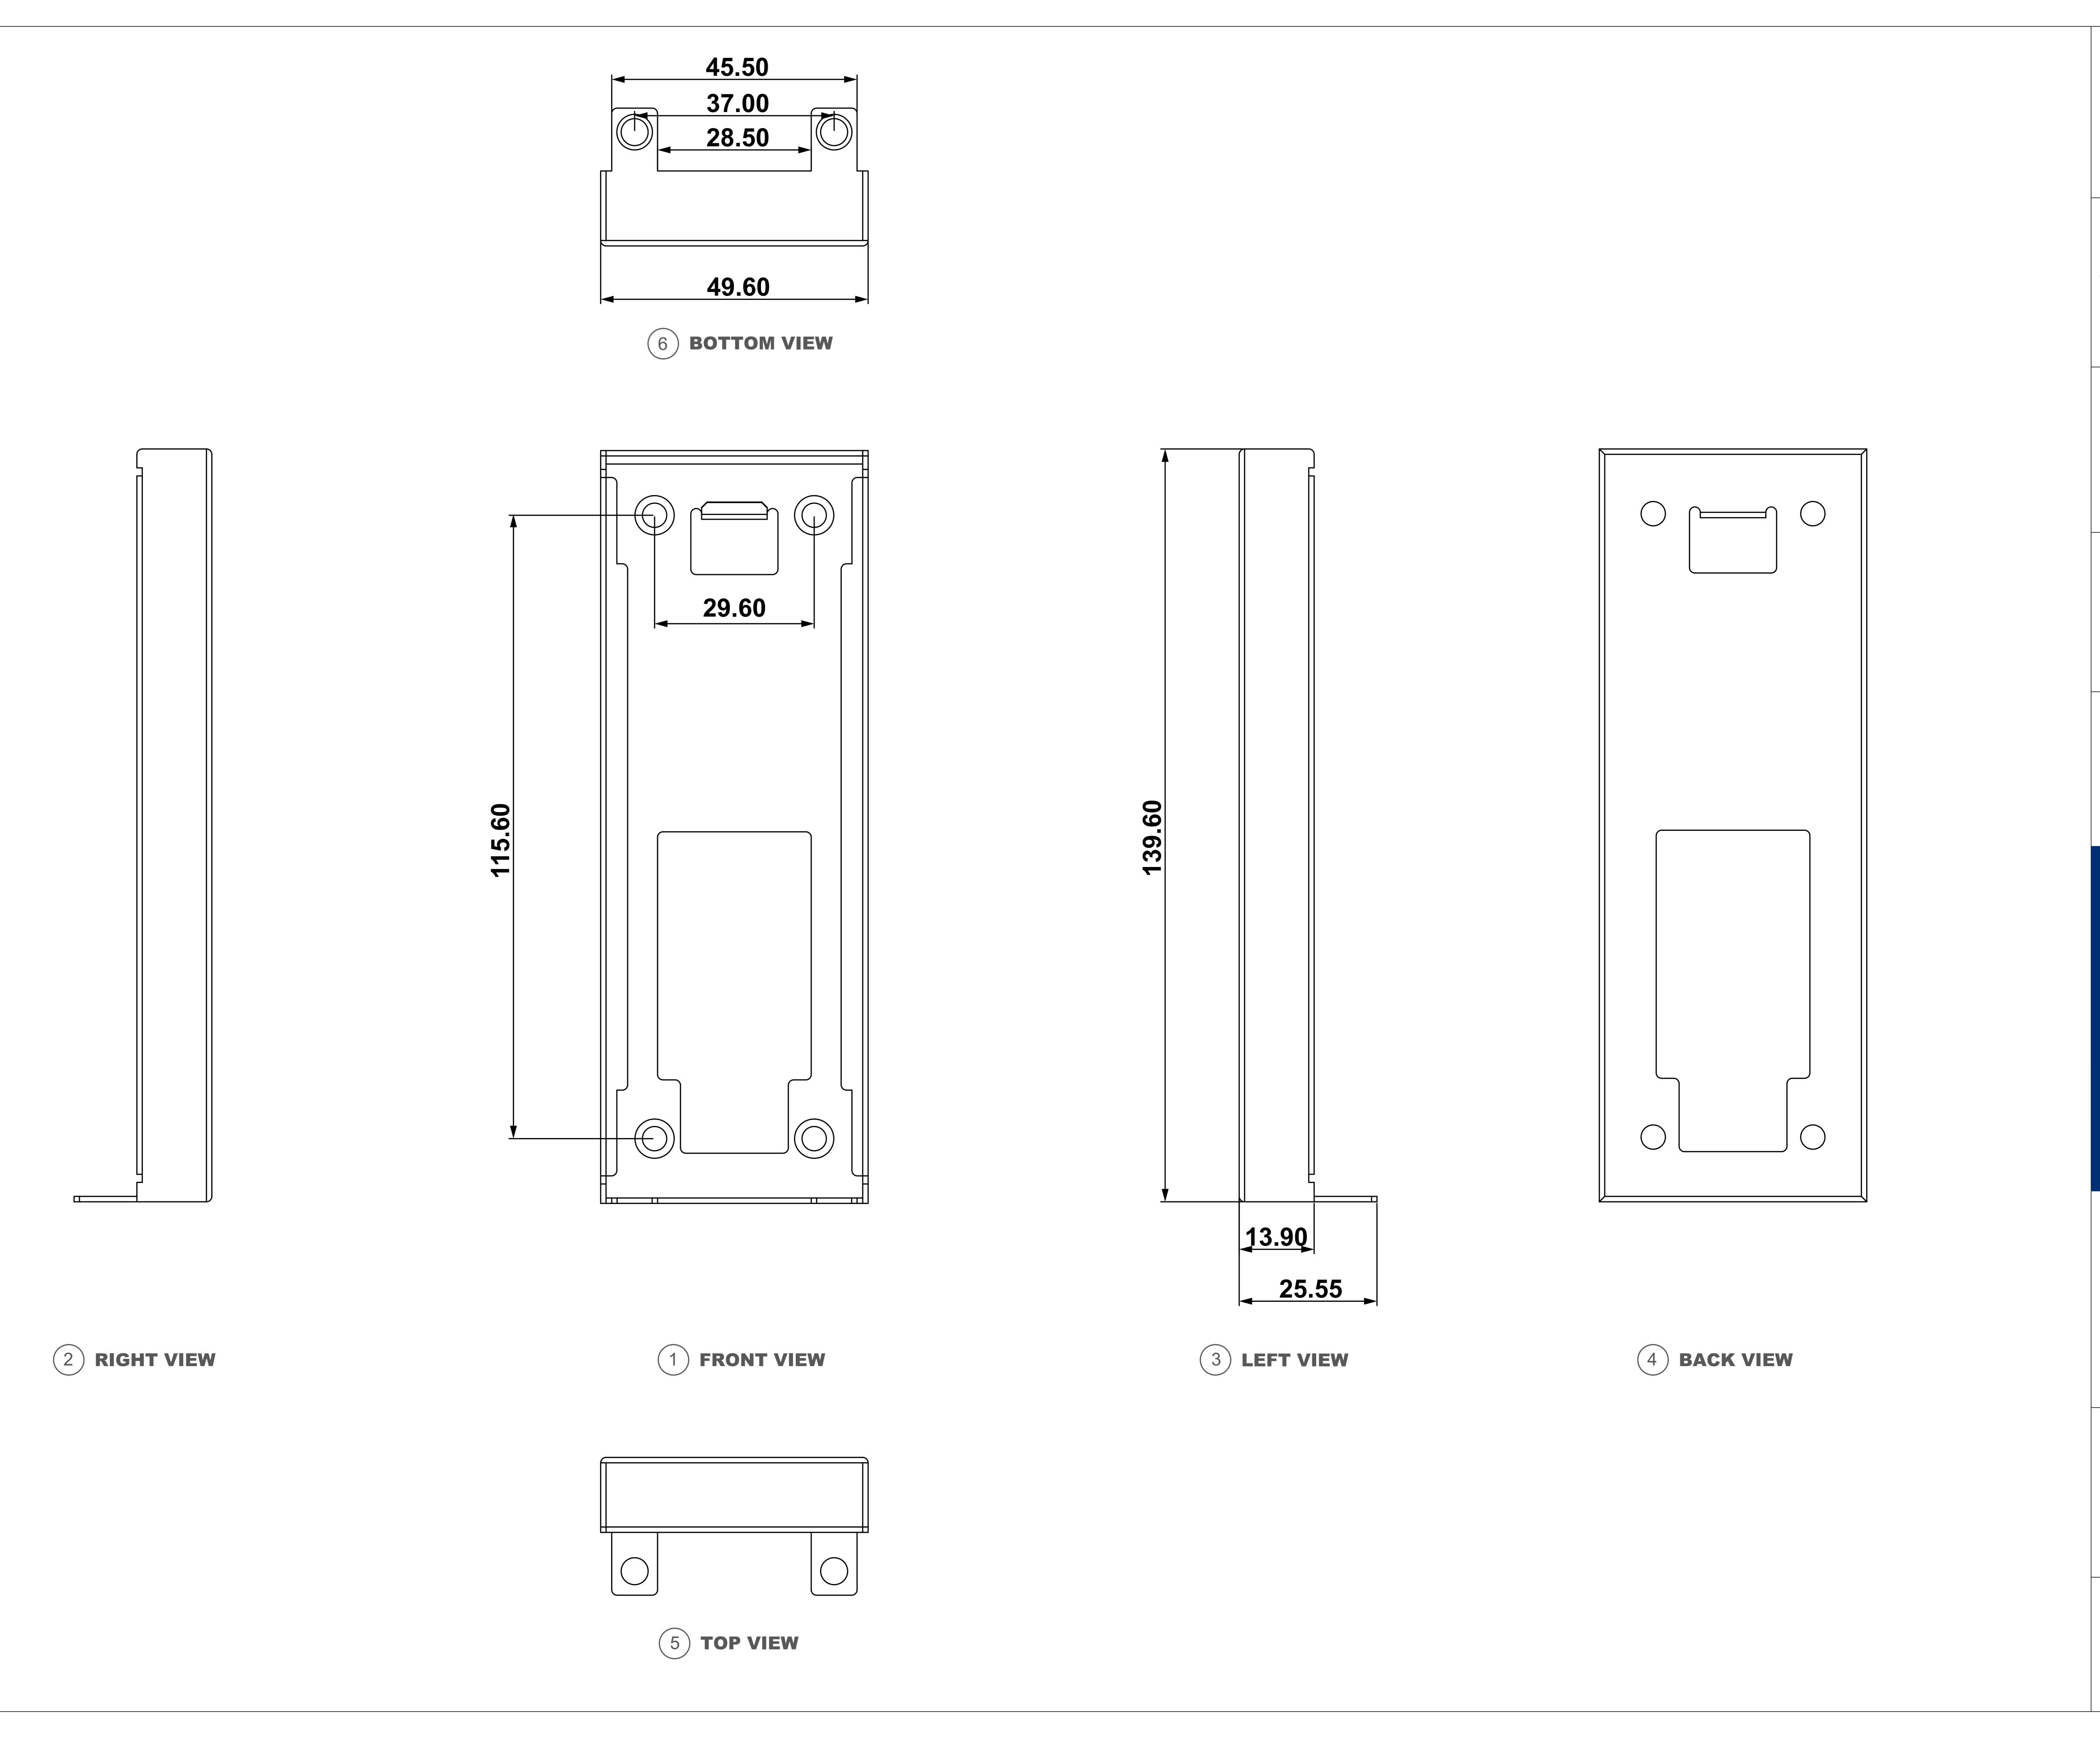

A08

**Drawing Title** 

Wall Mounting Box

**Drawing Unit** 

mm

**Drawing Scale** 

Not to scale

DRAFT SUBJECT TO CHANGE

**Last Revised** 

Dec 18, 2023

**Drawing Version** 

V1.0

SIDE VIEW:ACCESS CONTROL ON WALL

Applicable Model

A08

**Drawing Title** 