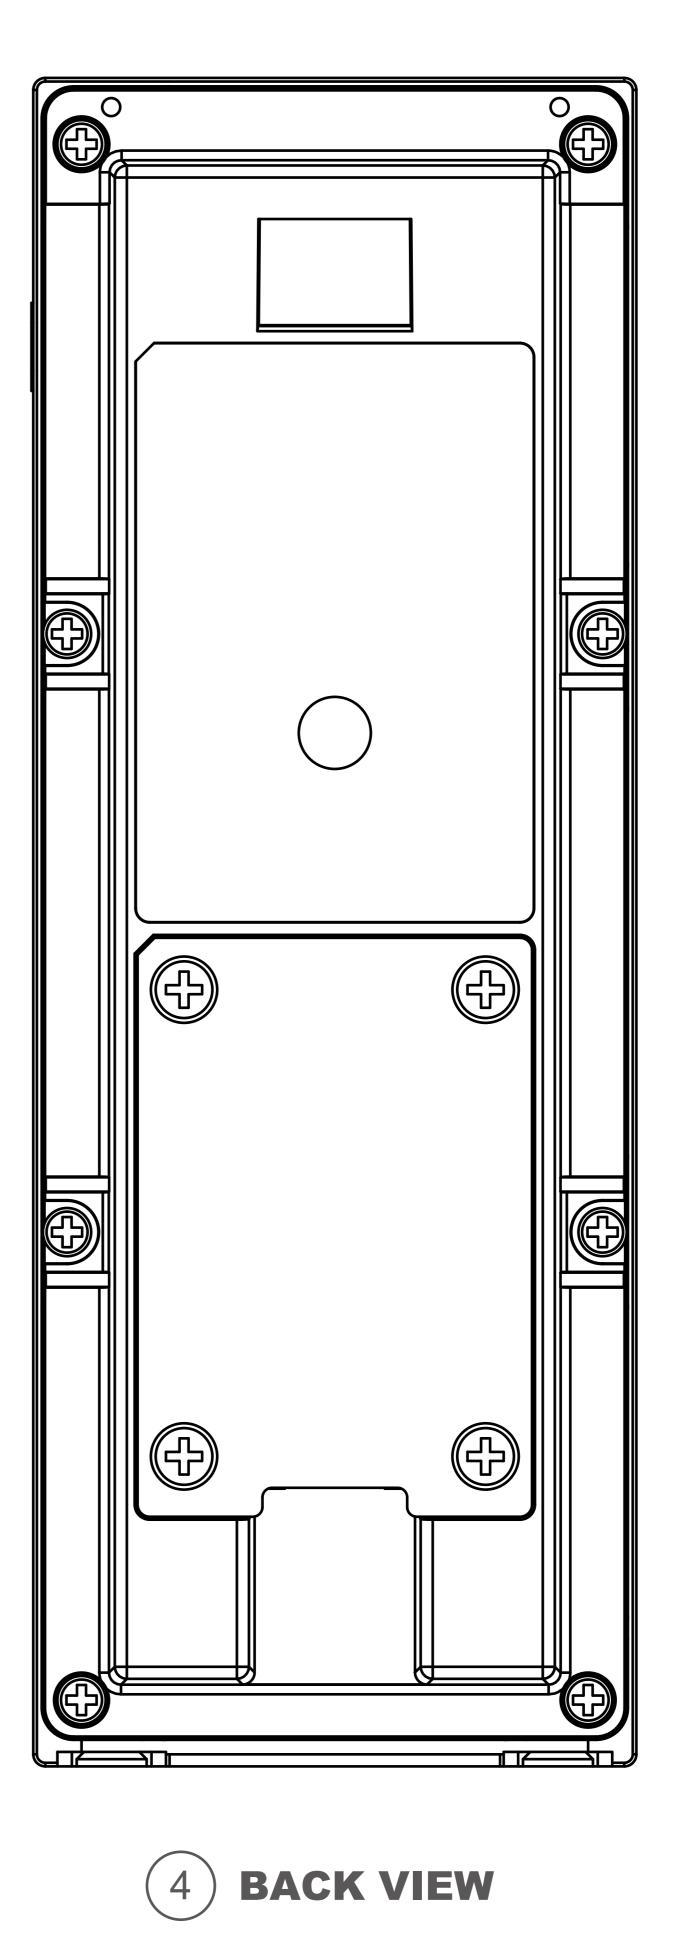

3 LEFT VIEW











**AKUVOX**Open A Smart World

Applicable Model

A08

**Drawing Title** 

Access Control Panel

**Drawing Unit** 

mm

**Drawing Scale** 

Not to scale

DRAFT SUBJECT TO CHANGE

**Last Revised** 

Dec 18, 2023

**Drawing Version** 

V1.0





Applicable Model

A08

**Drawing Title** 

Wall Mounting Box

**Drawing Unit** 

mm

**Drawing Scale** 

Not to scale

DRAFT SUBJECT TO CHANGE

**Last Revised** 

Dec 18, 2023

**Drawing Version** 

V1.0







SIDE VIEW:ACCESS CONTROL ON WALL



Applicable Model

A08

**Drawing Title** 

Placement

**Drawing Unit** 

**Drawing Scale** 

Not to scale

DRAFT SUBJECT TO CHANGE

**Last Revised** 

Dec 18, 2023

**Drawing Version** 

V1.0





Applicable Model

A08

**Drawing Title** 

Flush Mounting Box

**Drawing Unit** 

mm

**Drawing Scale**