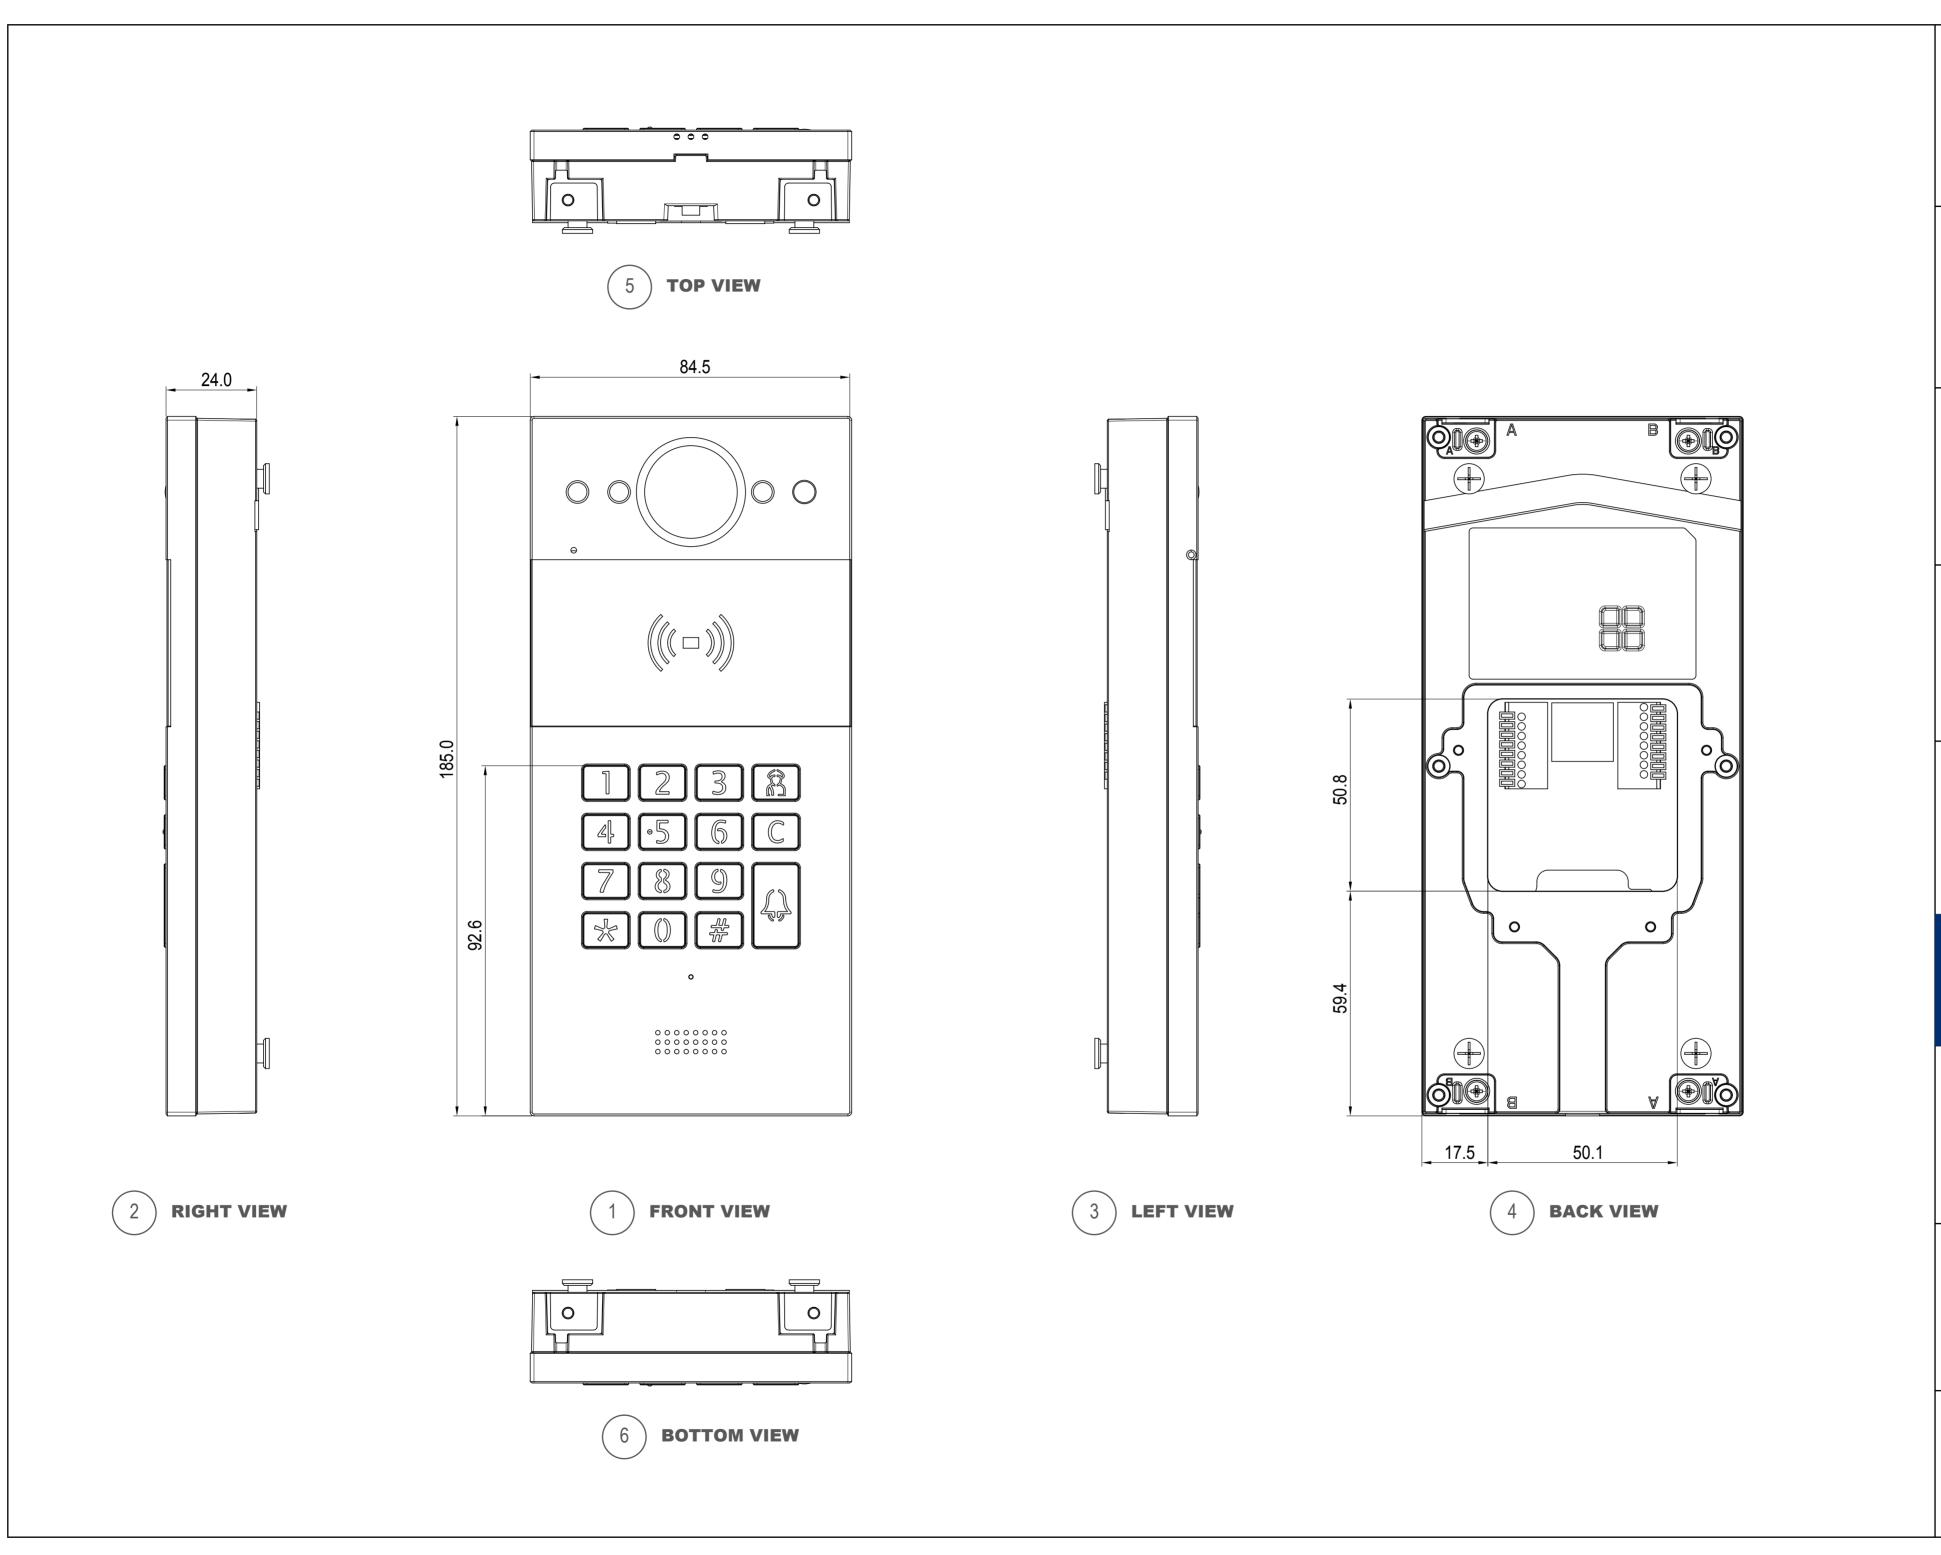

# **Applicable Model**

R20K

## **Drawing Title**

Intercom Panel

### **Drawing Unit**

mm

# **Drawing Scale**

Not to scale

### **Last Revised**

Mar 25,2020

# **Drawing Version**

V1.0

## Page

1 of 6