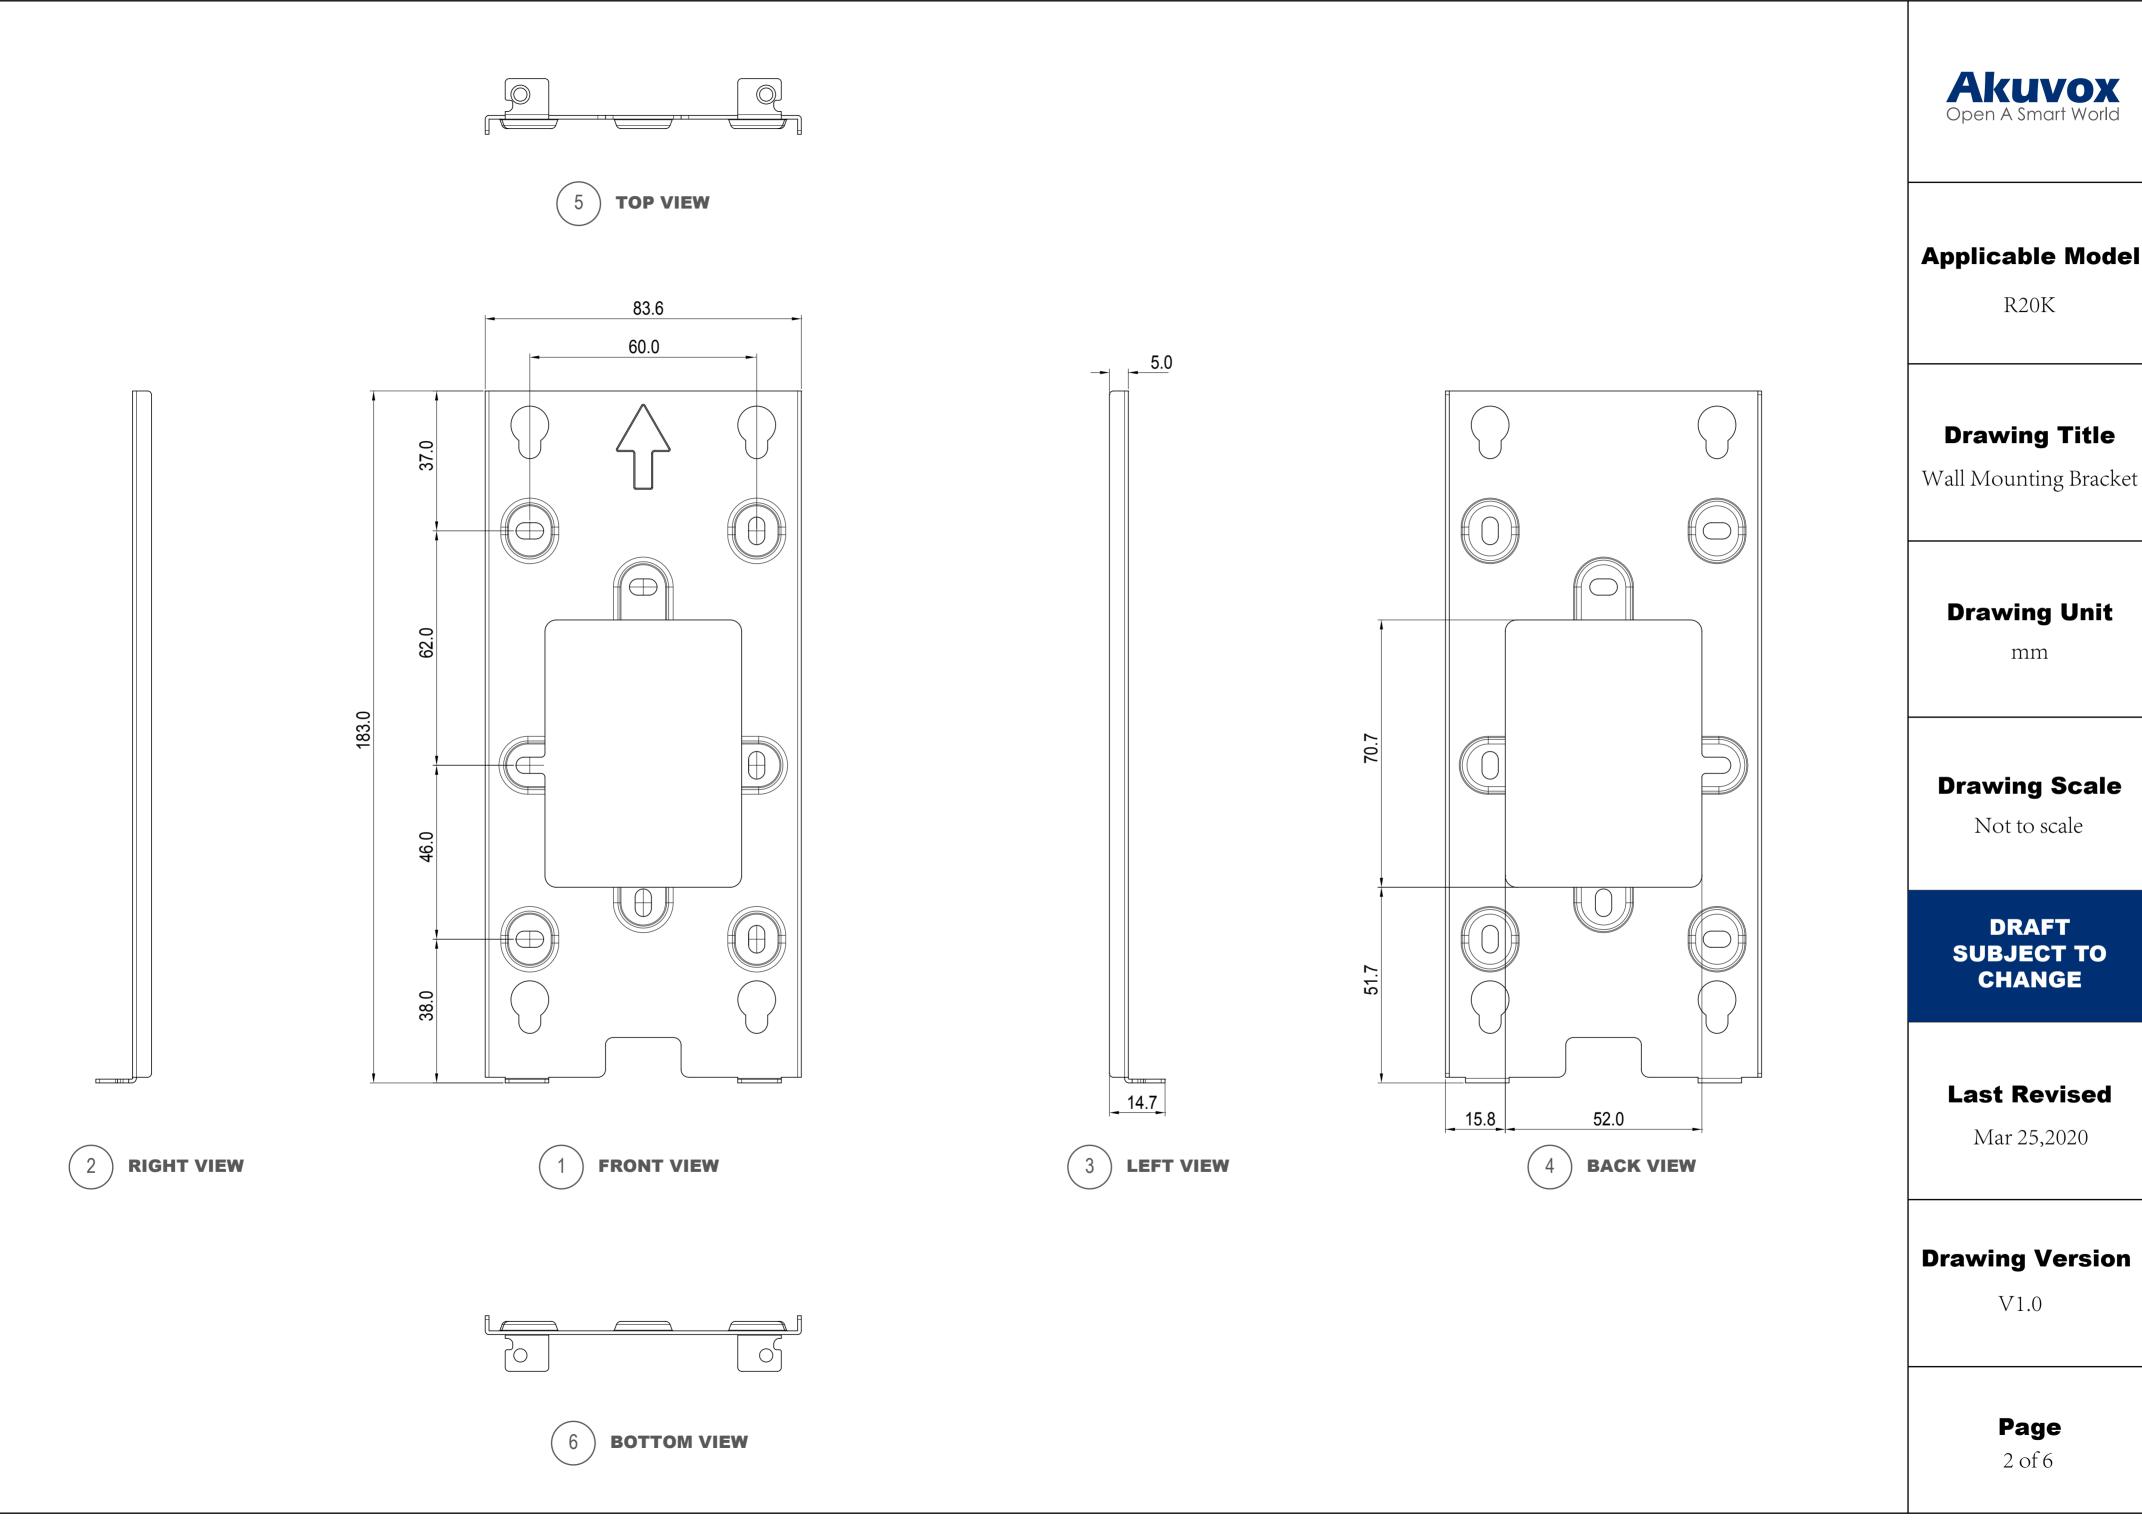

# **Applicable Model**

R20K

# **Drawing Title**

Wall Mounting Bracket

### **Drawing Unit**

mm

# **Drawing Scale**

Not to scale

# DRAFT **SUBJECT TO**

Mar 25,2020