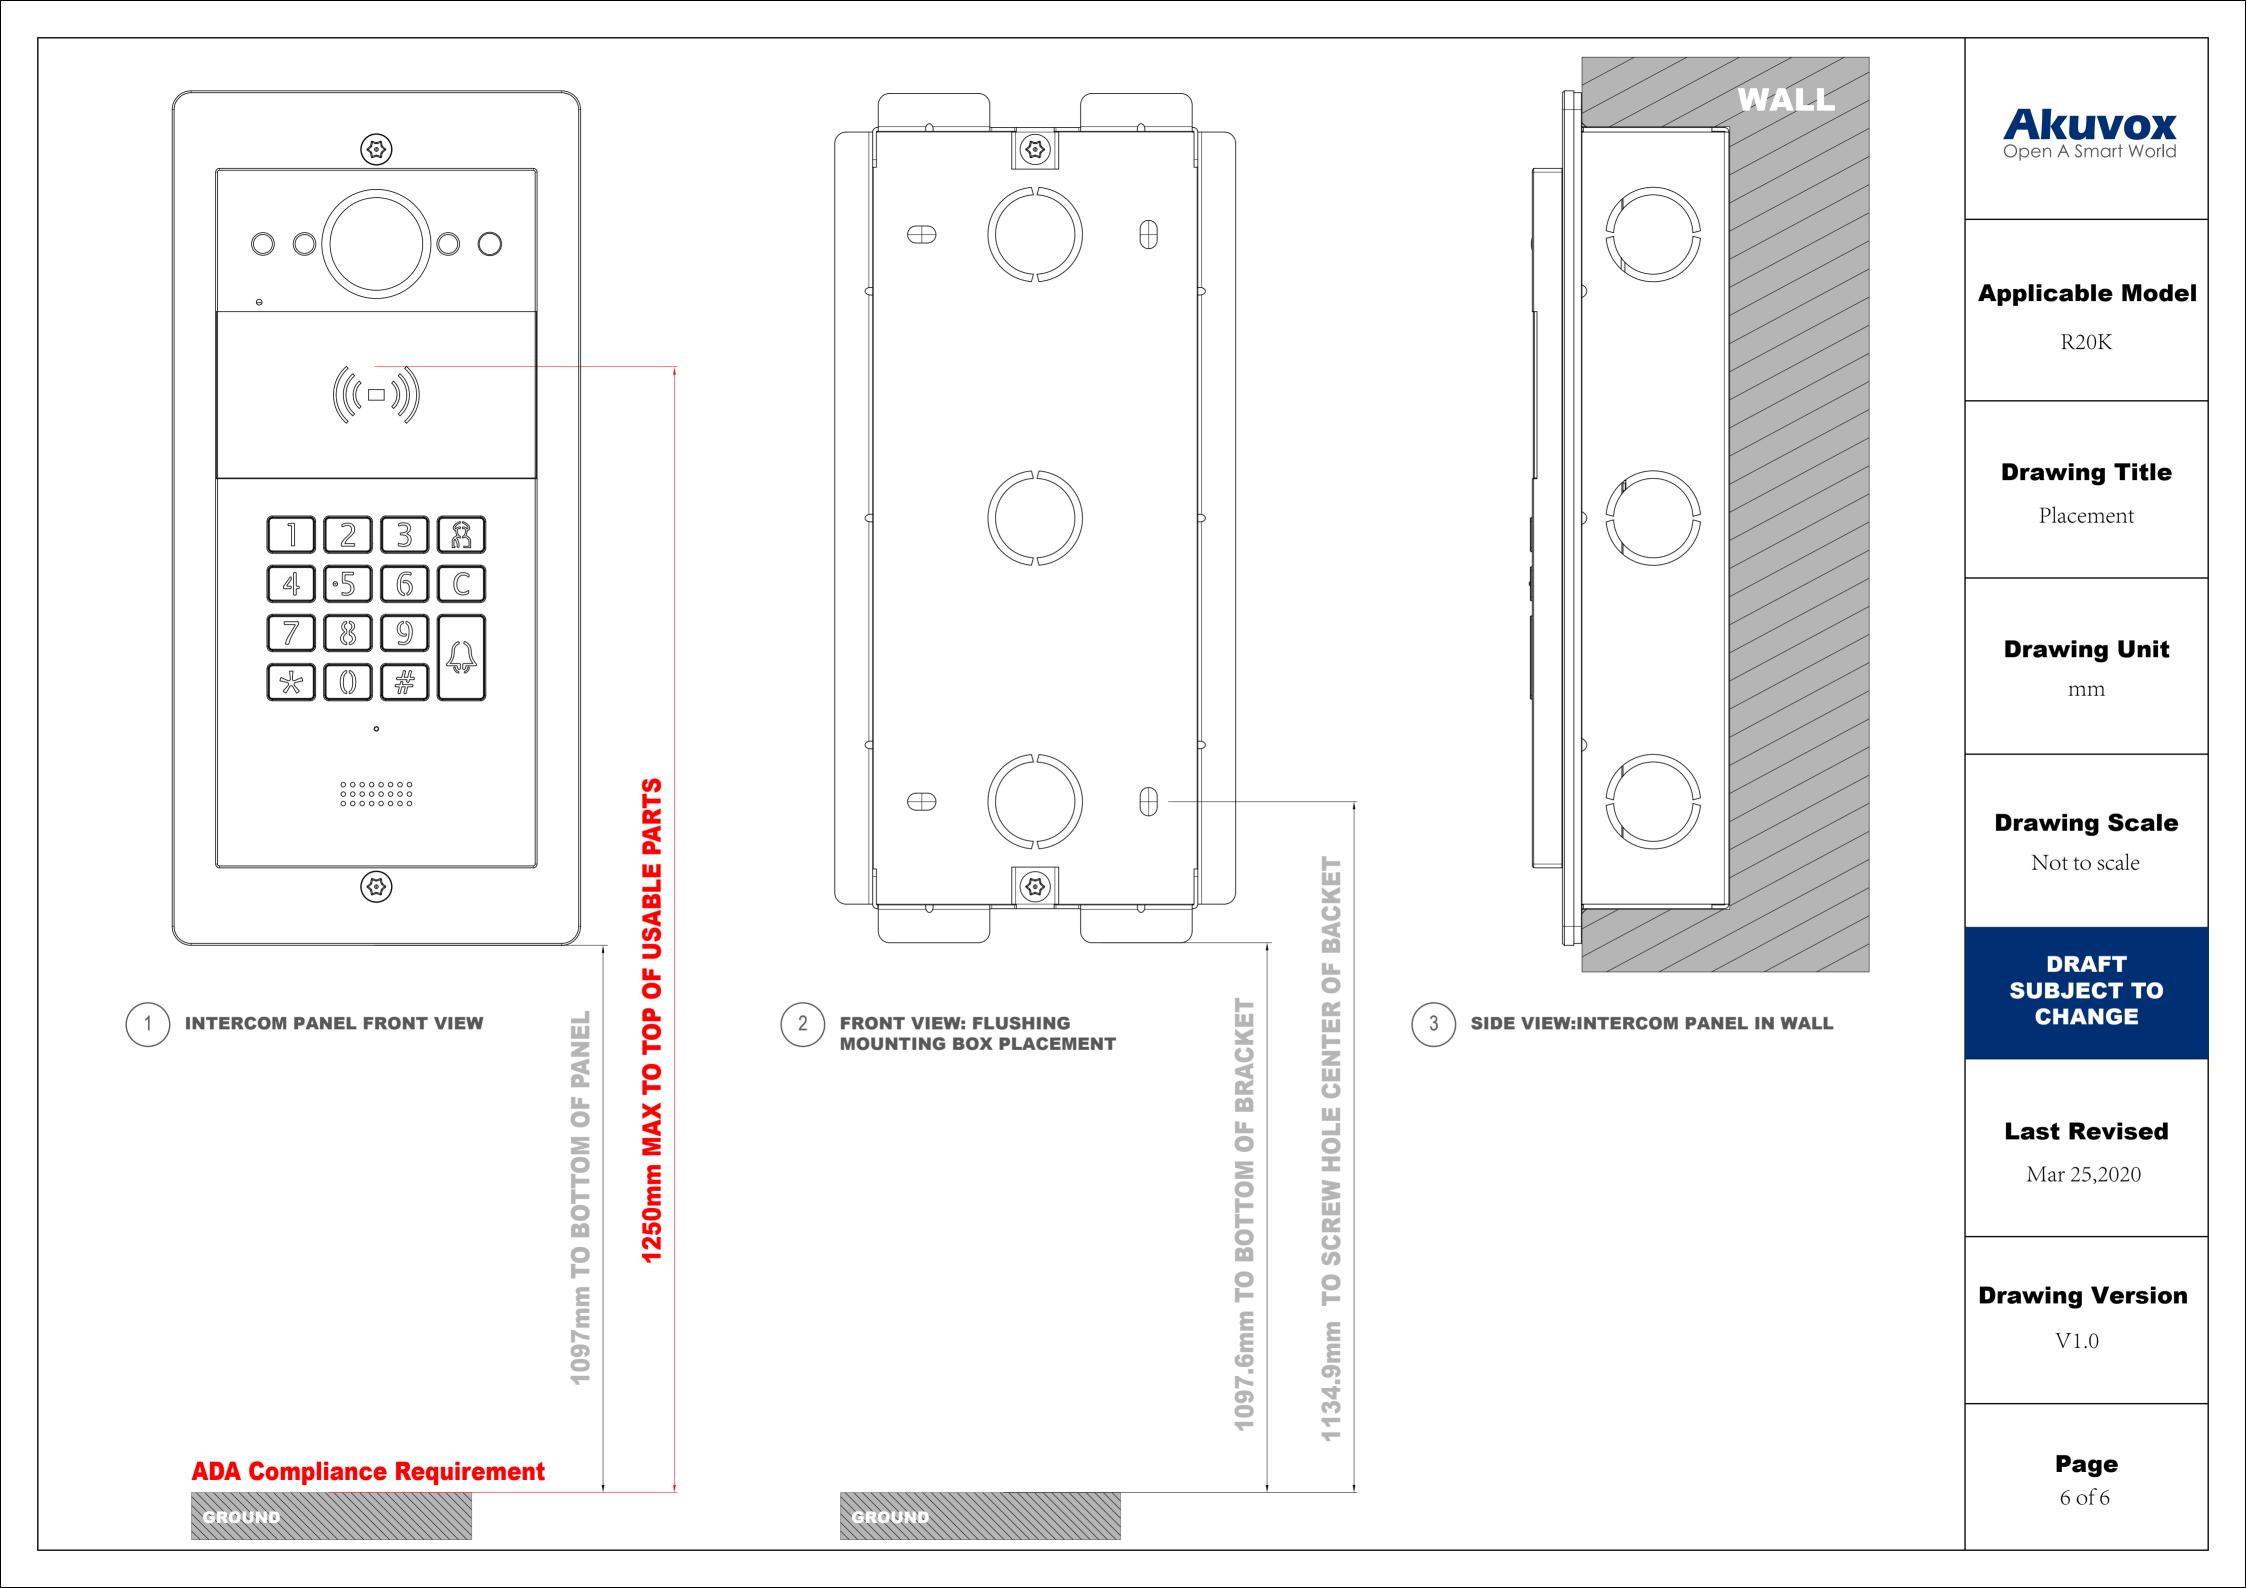

# **Applicable Model**

R20K

# **Drawing Title**

Placement

### **Drawing Unit**

mm

# **Drawing Scale**

Not to scale

## **Last Revised**

Mar 25,2020

### **Drawing Version**

V1.0

## Page

3 of 6