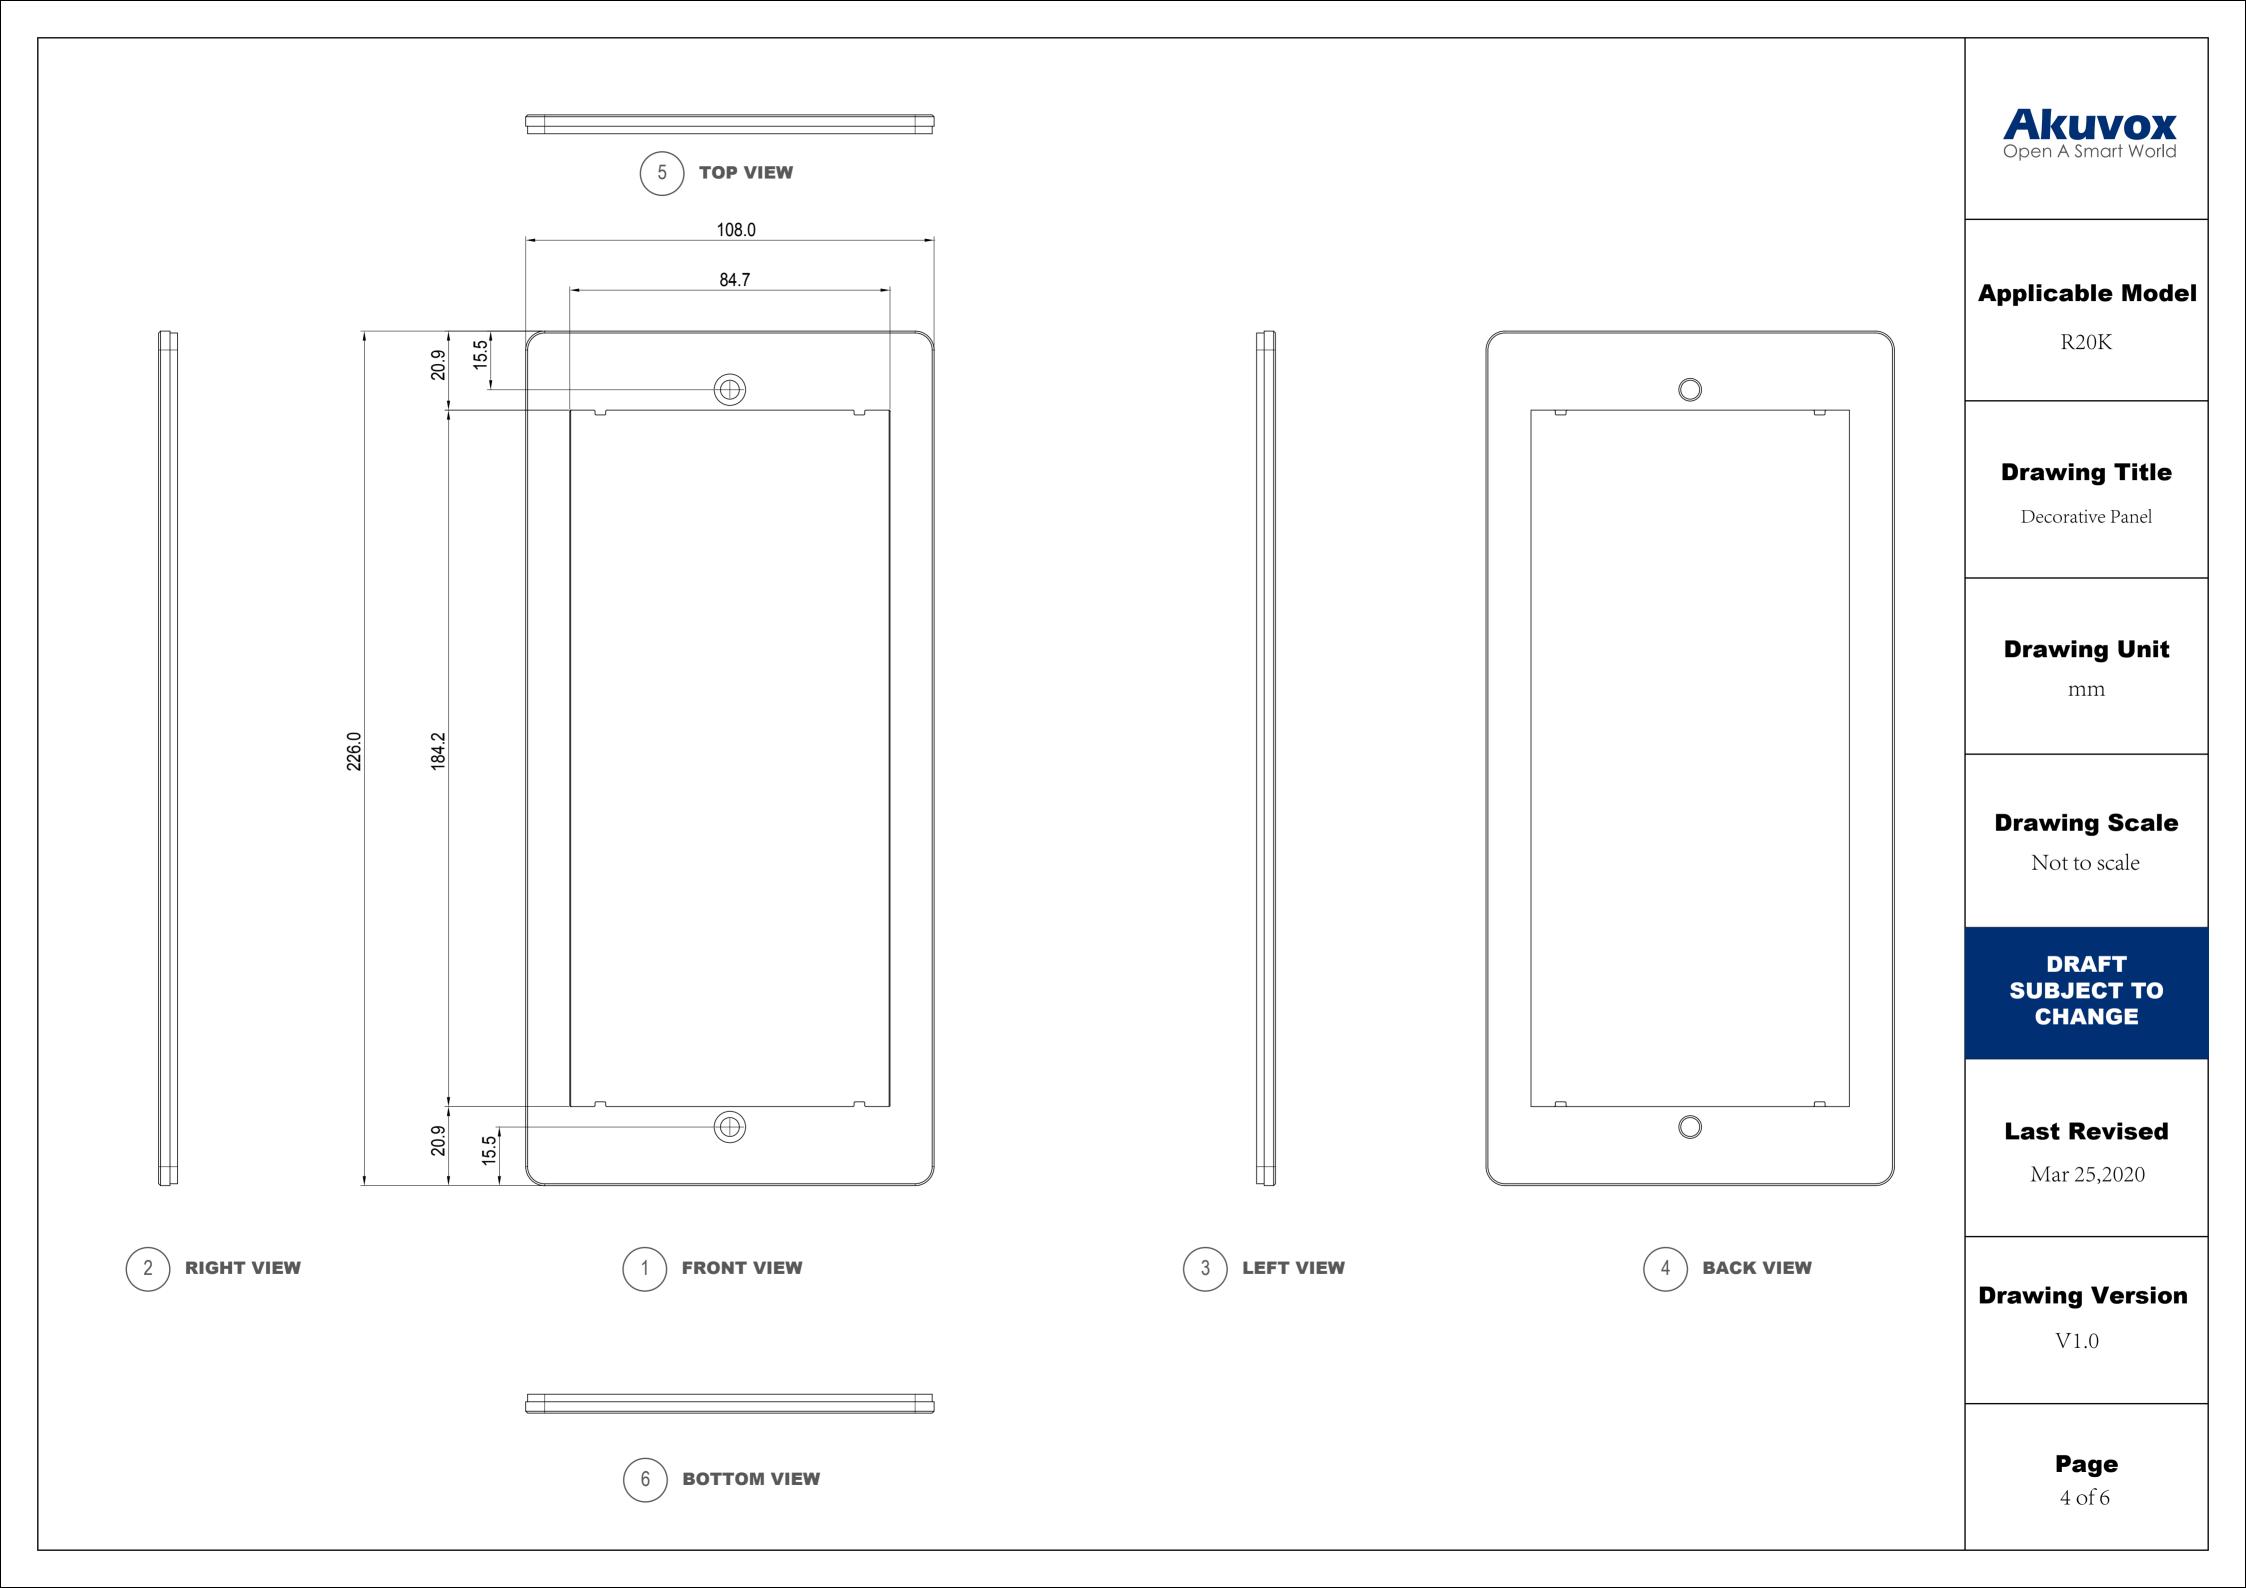

# **Applicable Model**

R20K

## **Drawing Title**

Intercom Panel

### **Drawing Unit**

mm

# **Drawing Scale**

Not to scale

### DRAFT SUBJECT TO CHANGE

### **Last Revised**

Mar 25,2020

# **Drawing Version**

V1.0

## Page

1 of 6





# **Applicable Model**

R20K

# **Drawing Title**

Wall Mounting Bracket

### **Drawing Unit**

mm

# **Drawing Scale**

Not to scale

# DRAFT **SUBJECT TO**

Mar 25,2020





# **Applicable Model**

R20K

# **Drawing Title**

Placement

### **Drawing Unit**

mm

# **Drawing Scale**

Not to scale

### DRAFT SUBJECT TO CHANGE

## **Last Revised**

Mar 25,2020

### **Drawing Version**

V1.0

## Page

3 of 6