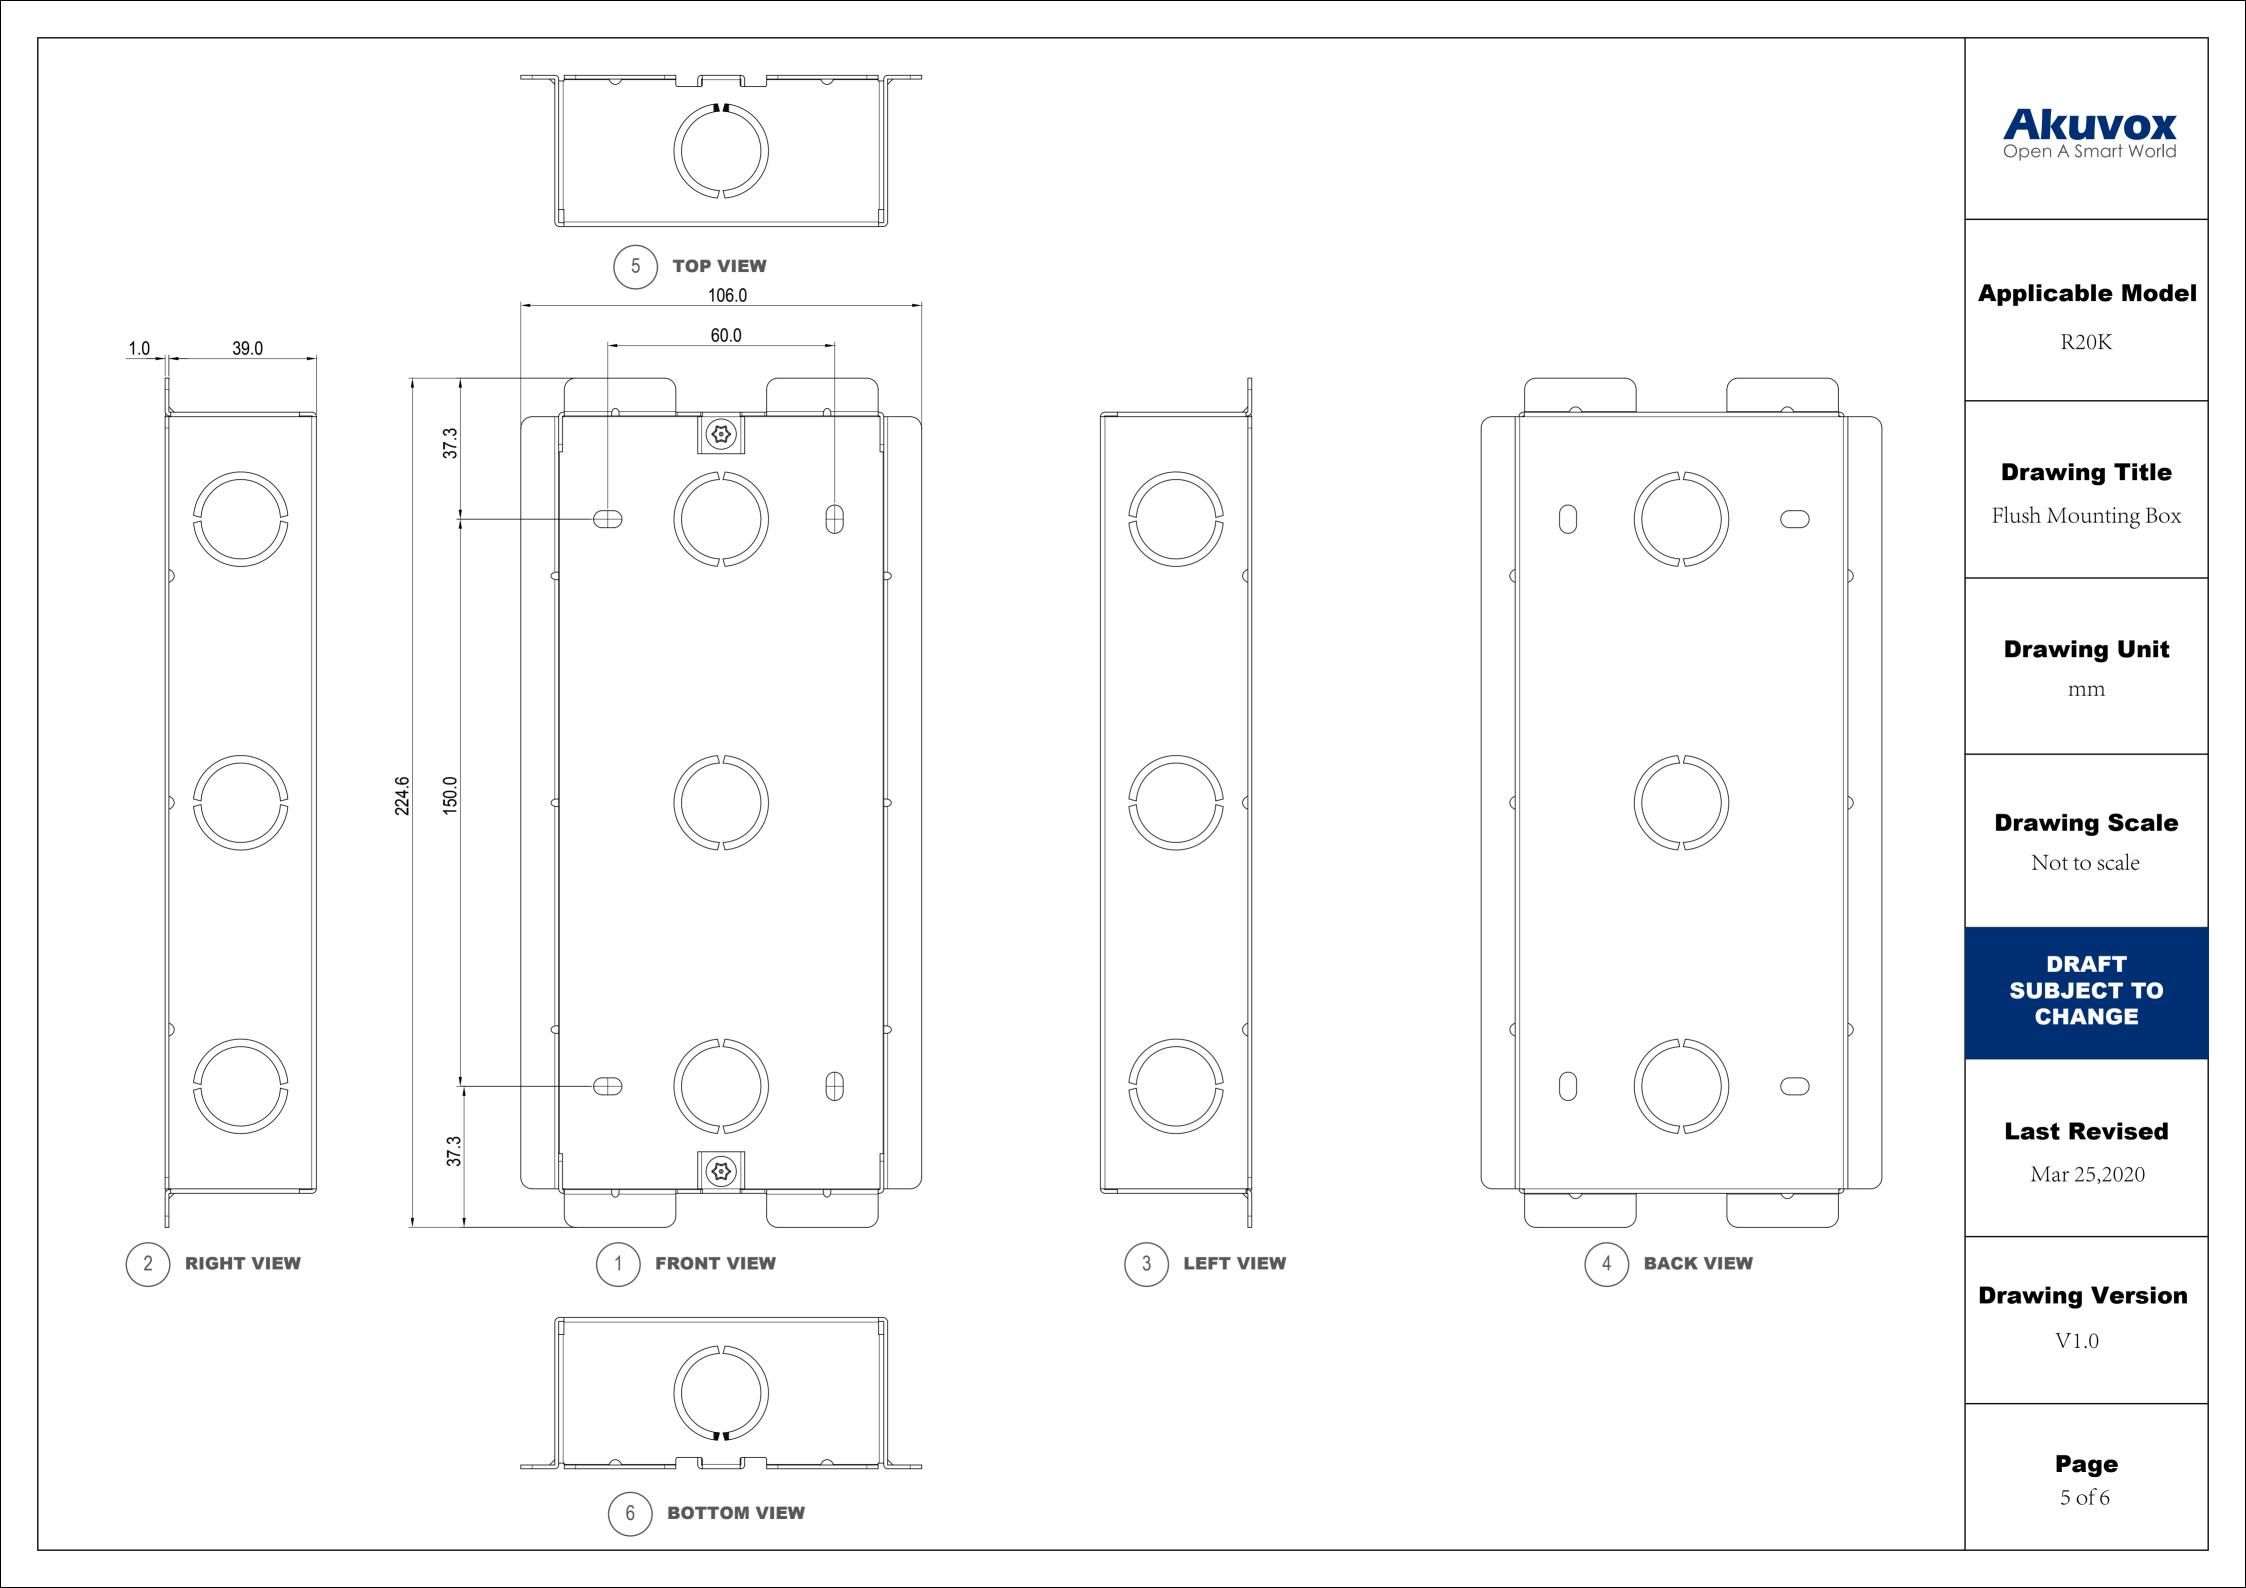

# **Applicable Model**

R20K

## **Drawing Title**

Intercom Panel

### **Drawing Unit**

mm

# **Drawing Scale**

Not to scale

### **Last Revised**

Mar 25,2020

# **Drawing Version**

V1.0

## Page

1 of 6