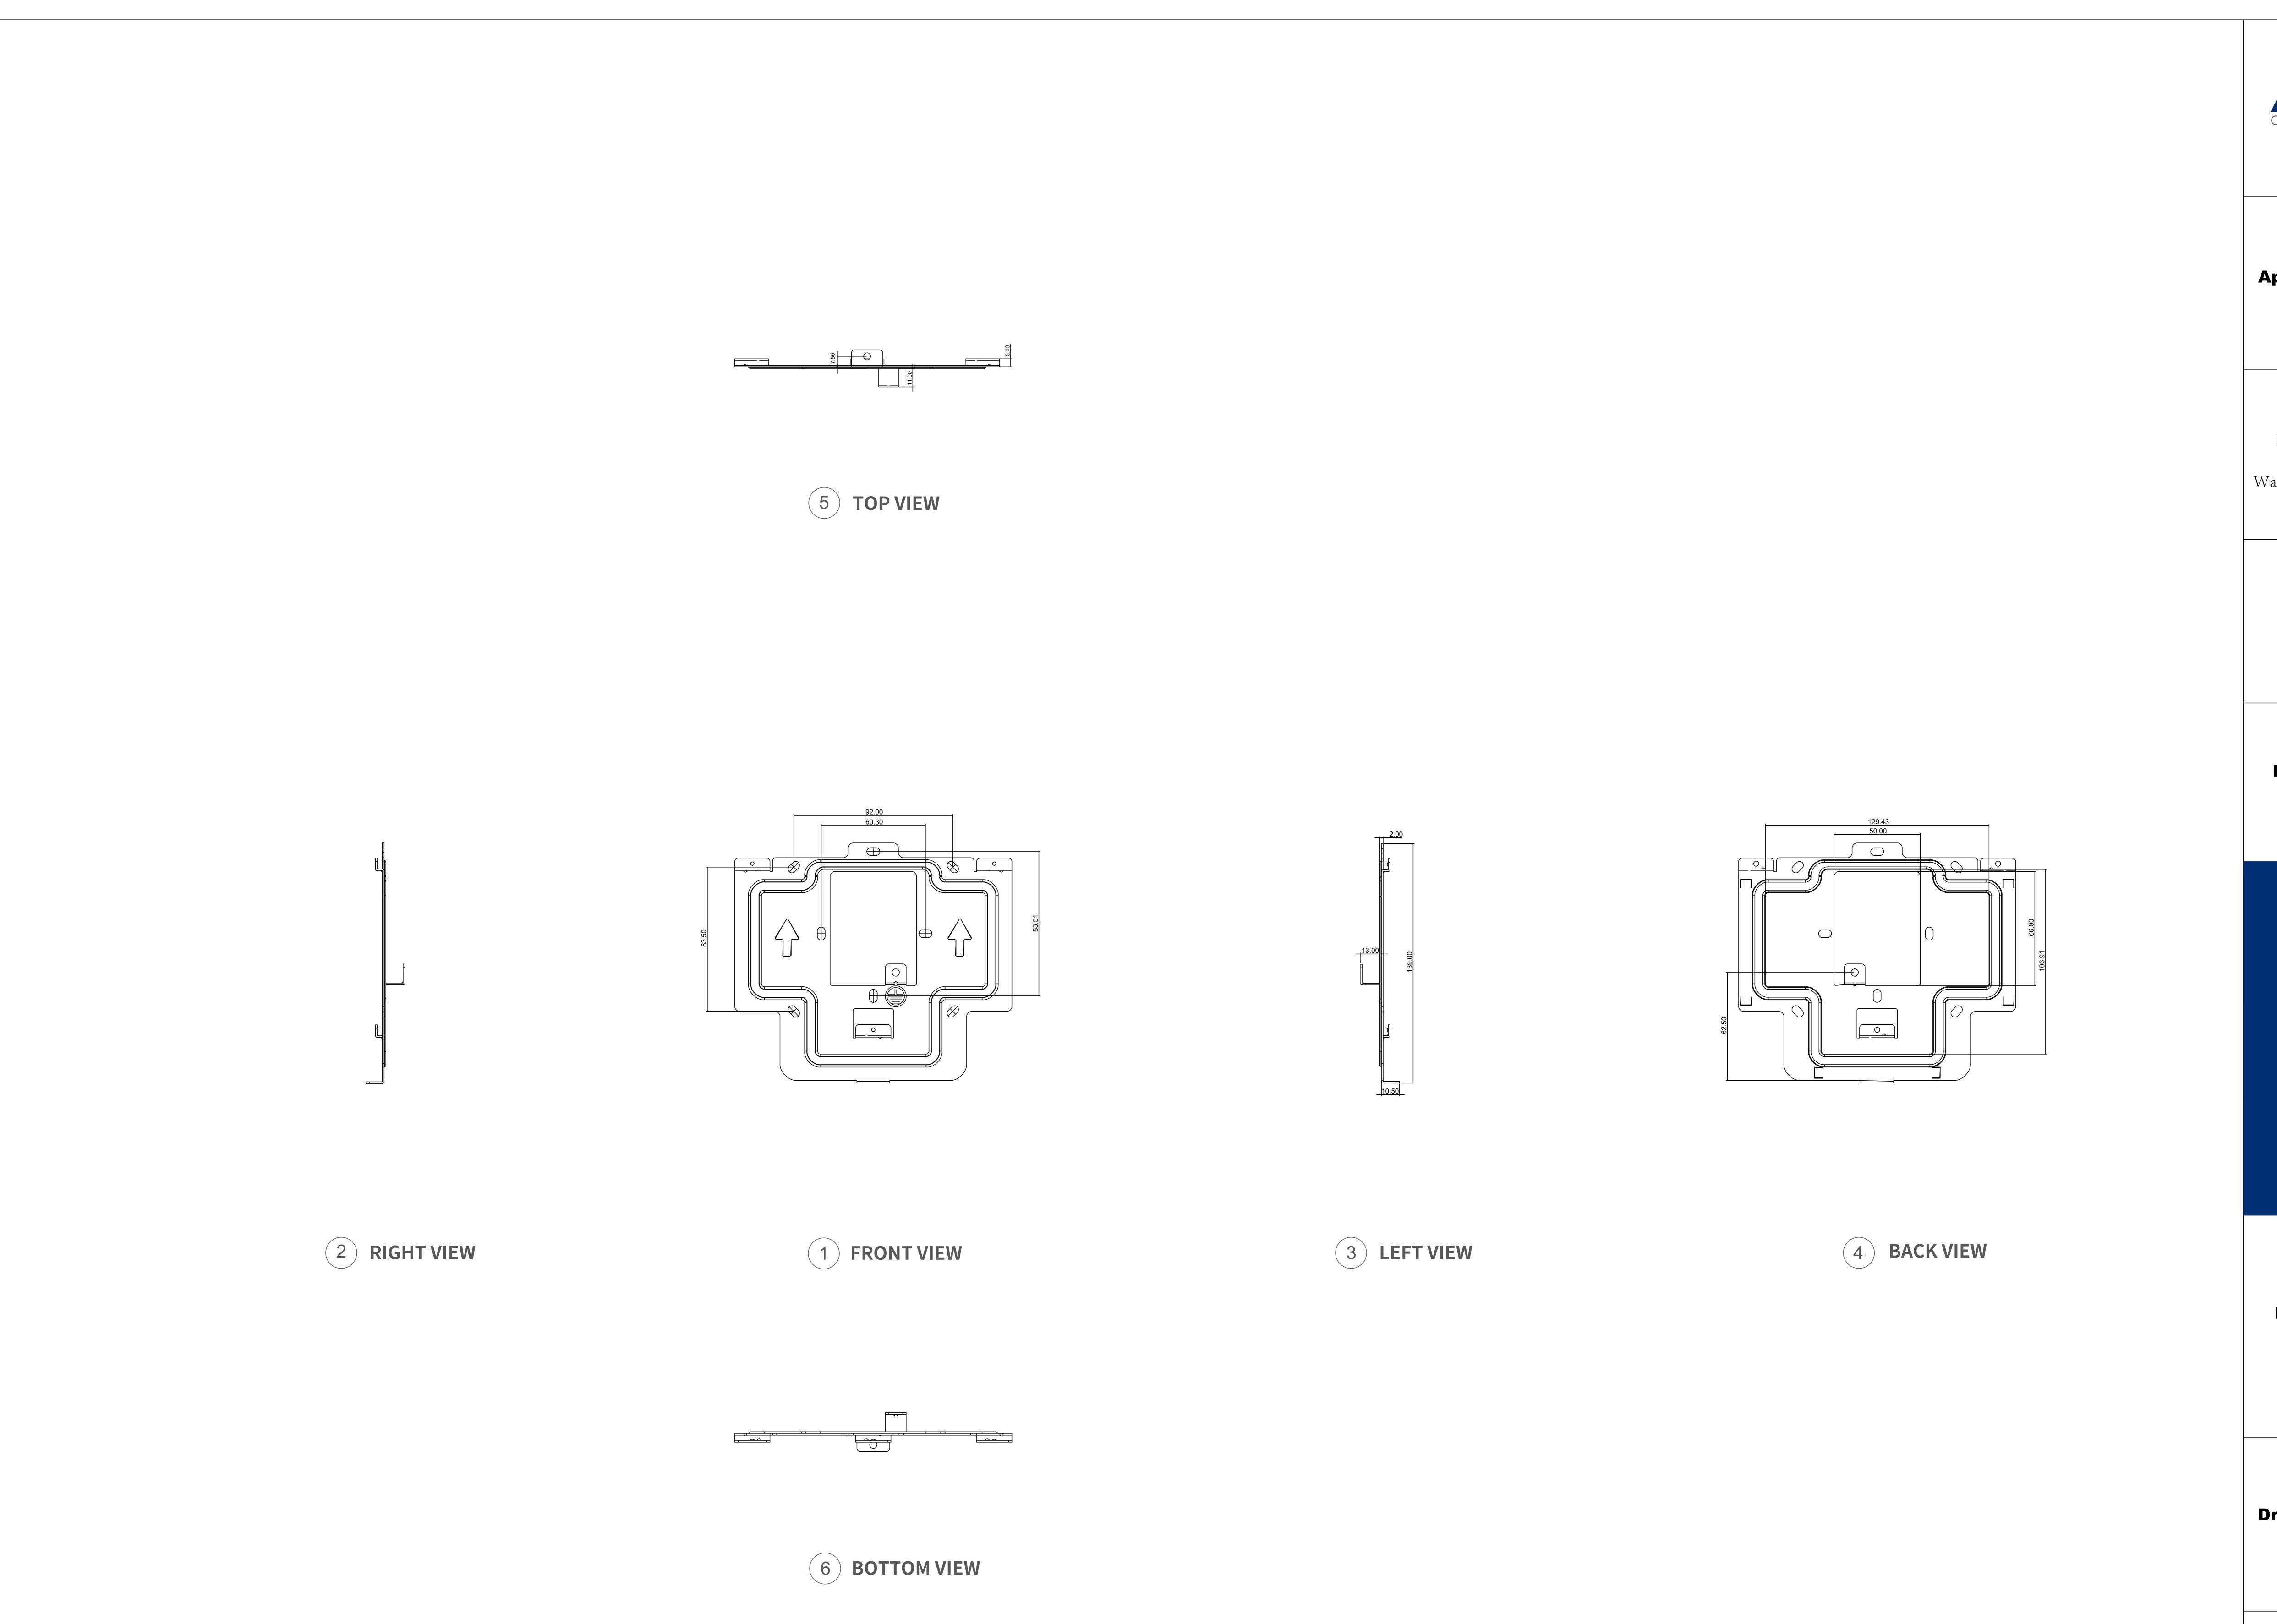

**Drawing Unit** 

mm

**Drawing Scale** 

Not to scale

DRAFT CHANGE TO SUBJECT

**Last Revised** 

Aug 23,2022

**Drawing Version** 

V1.0

Page

2of 4

**AKUVOX**Open A Smart World

Applicable Model

IT88A

Indoor Monitor Panel withWall Mounting Bracket

**Drawing Unit** 