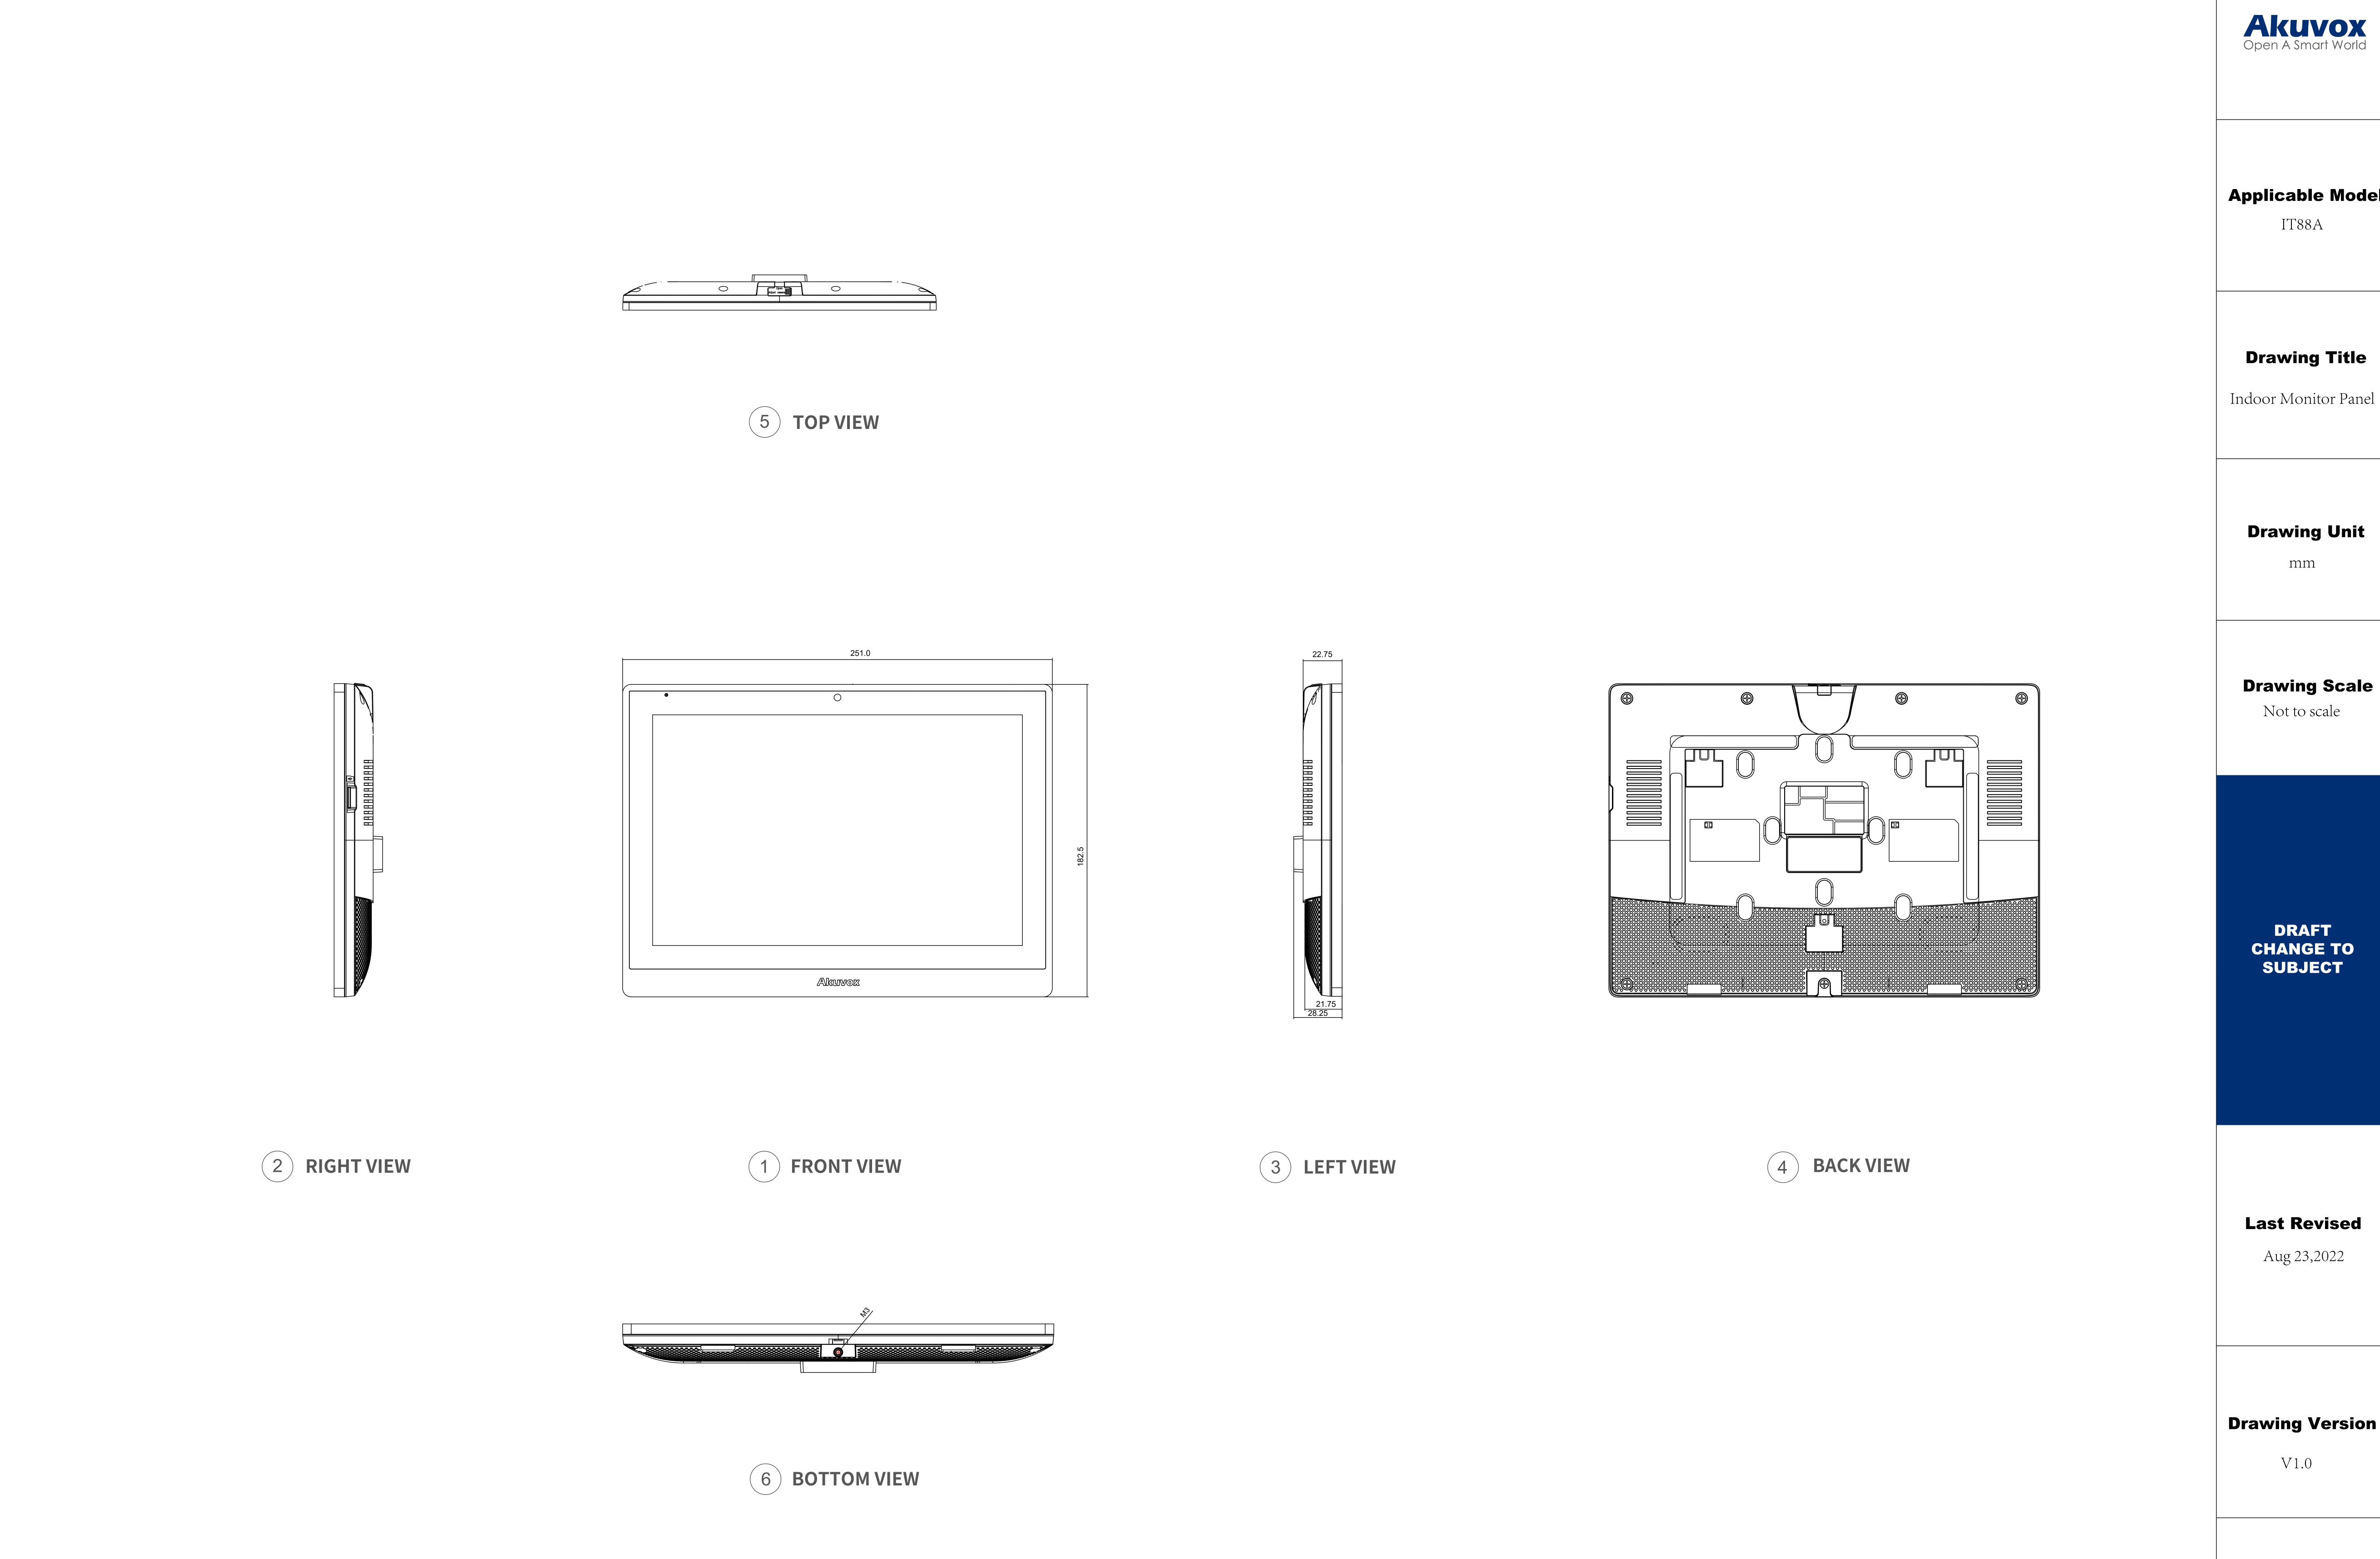

Applicable Model

IT88A

**Drawing Title** 

**Drawing Unit** 

**Drawing Scale** 

Not to scale

DRAFT CHANGE TO SUBJECT

**Last Revised** 

Aug 23,2022

**Drawing Version** 

V1.0

**AKUVOX**Open A Smart World

Applicable Model

IT88A

**Drawing Title** 

| Wall Mounting Bracket |