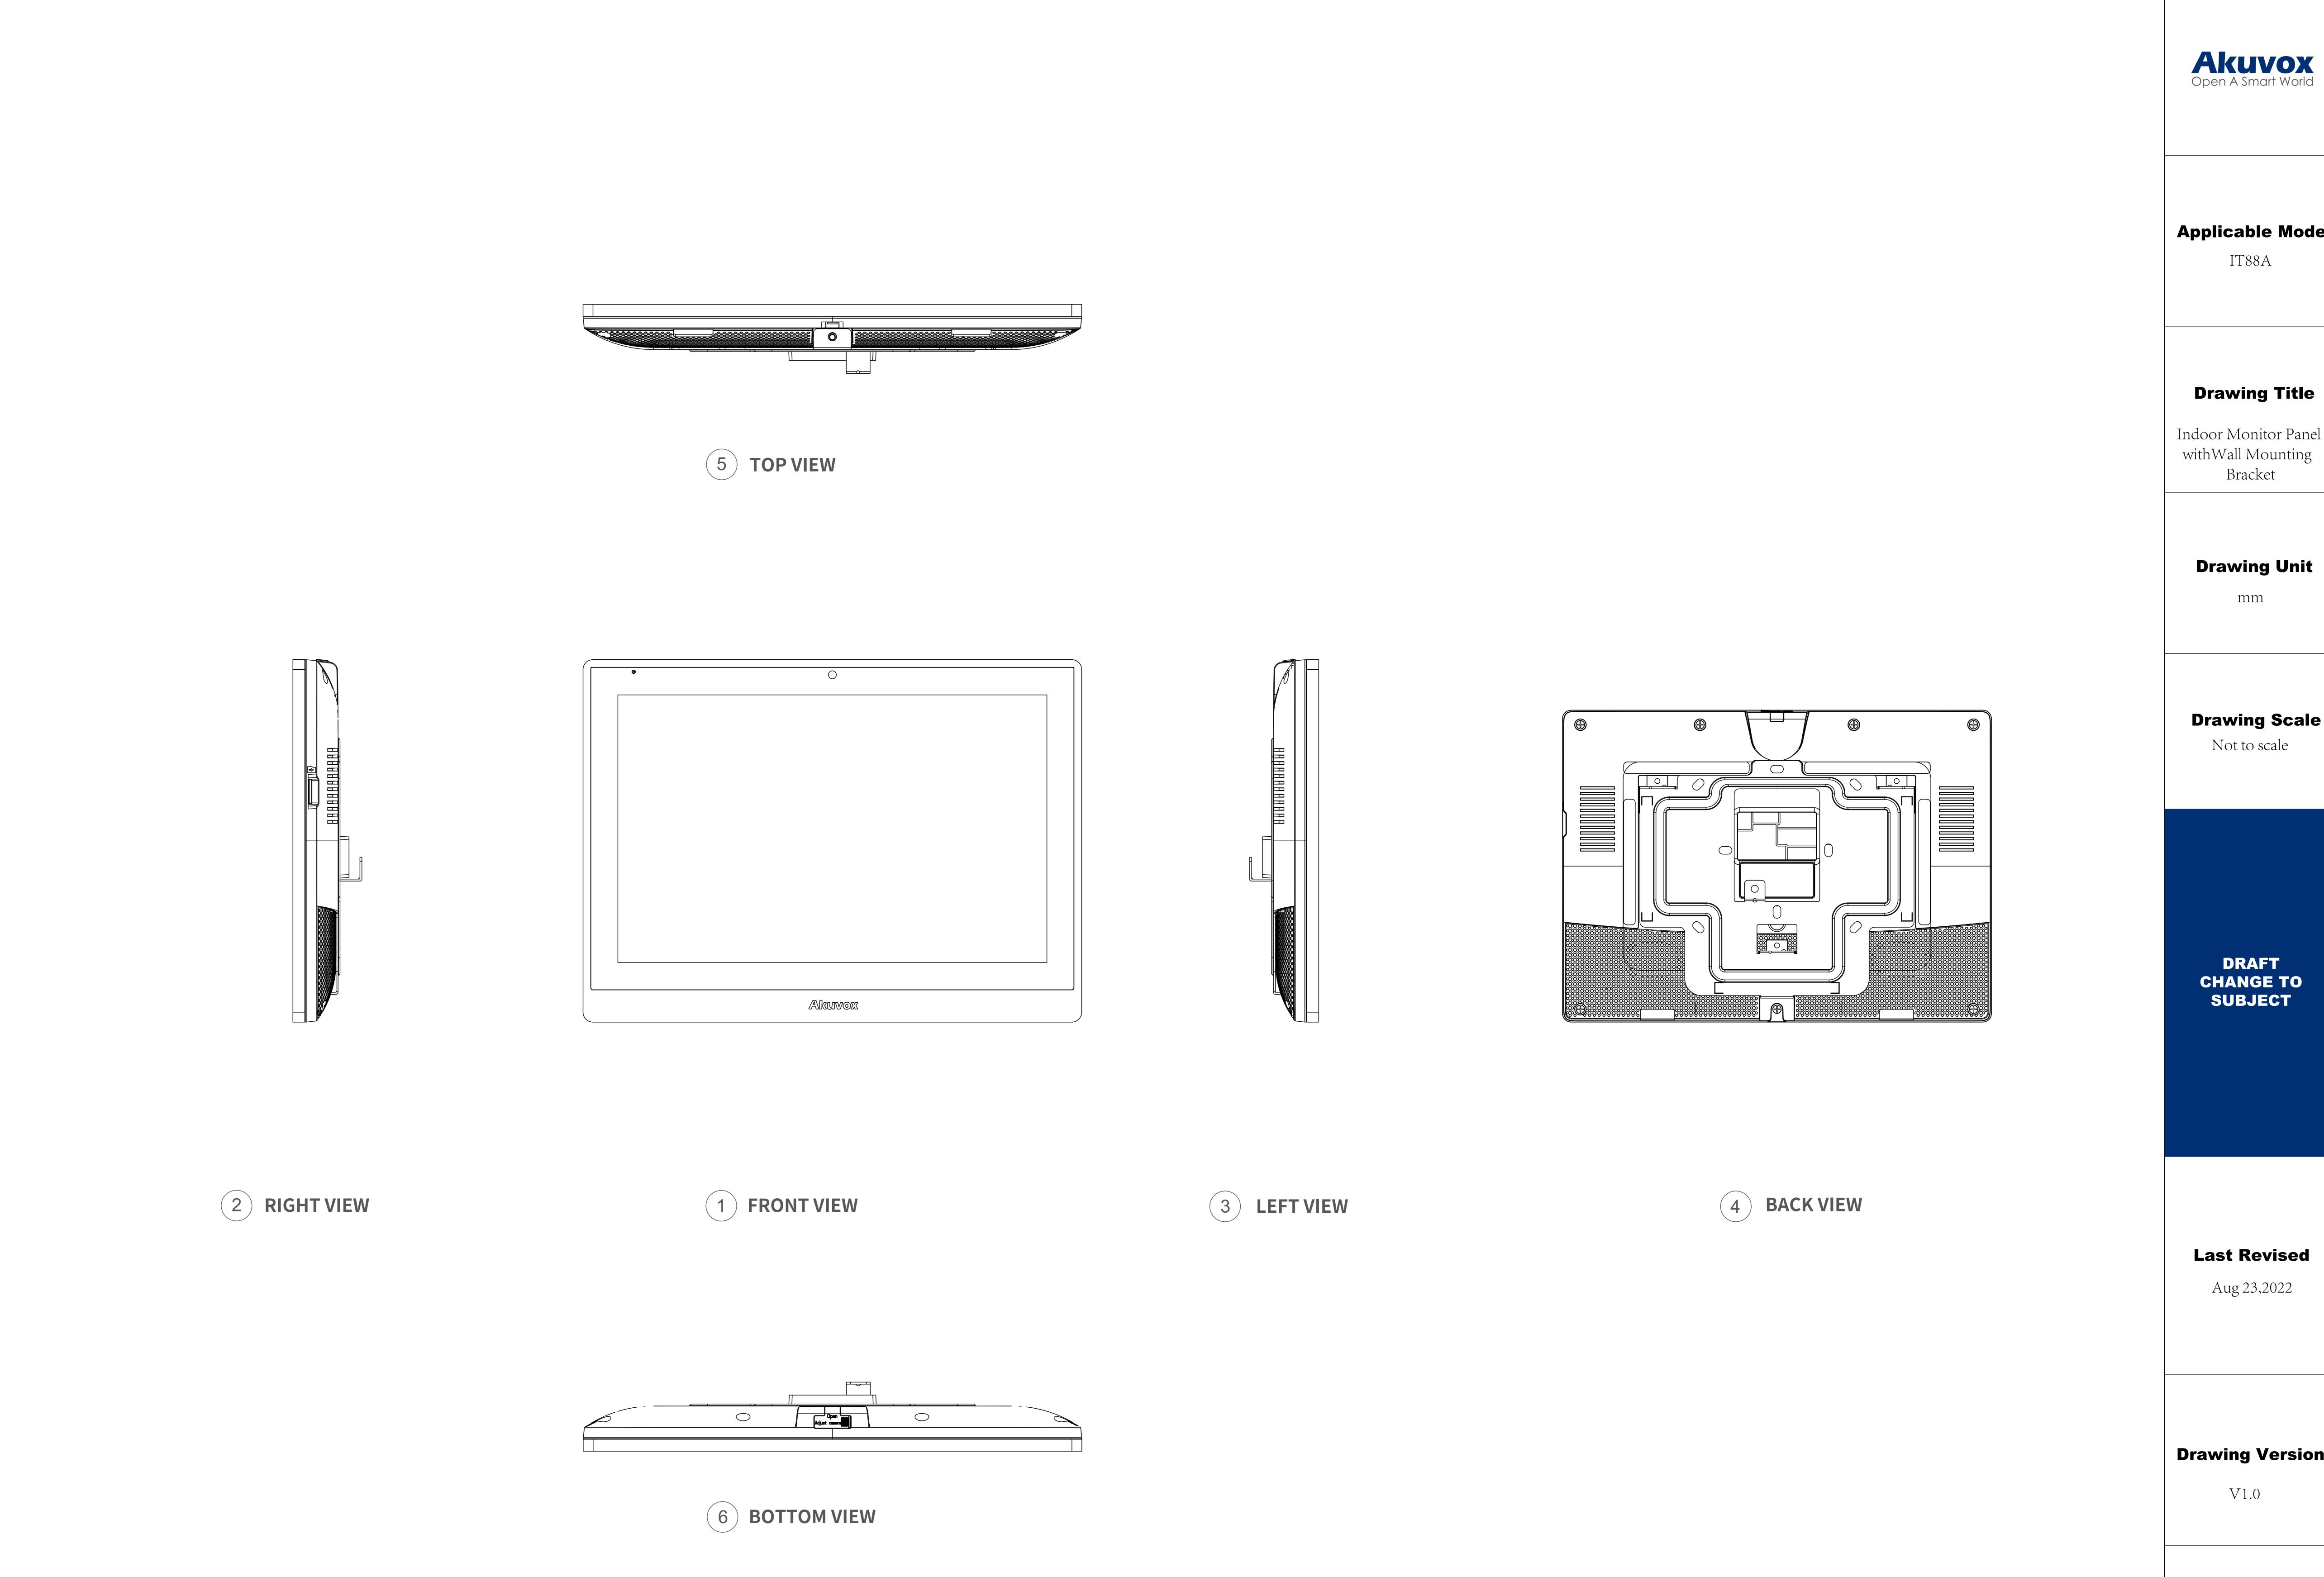

V1.0

Page

2of 4

**AKUVOX**Open A Smart World

Applicable Model

IT88A

Indoor Monitor Panel withWall Mounting Bracket

**Drawing Unit** 

mm

**Drawing Scale** 

Not to scale

DRAFT CHANGE TO

**Last Revised** 

Aug 23,2022

**Drawing Version** 

V1.0