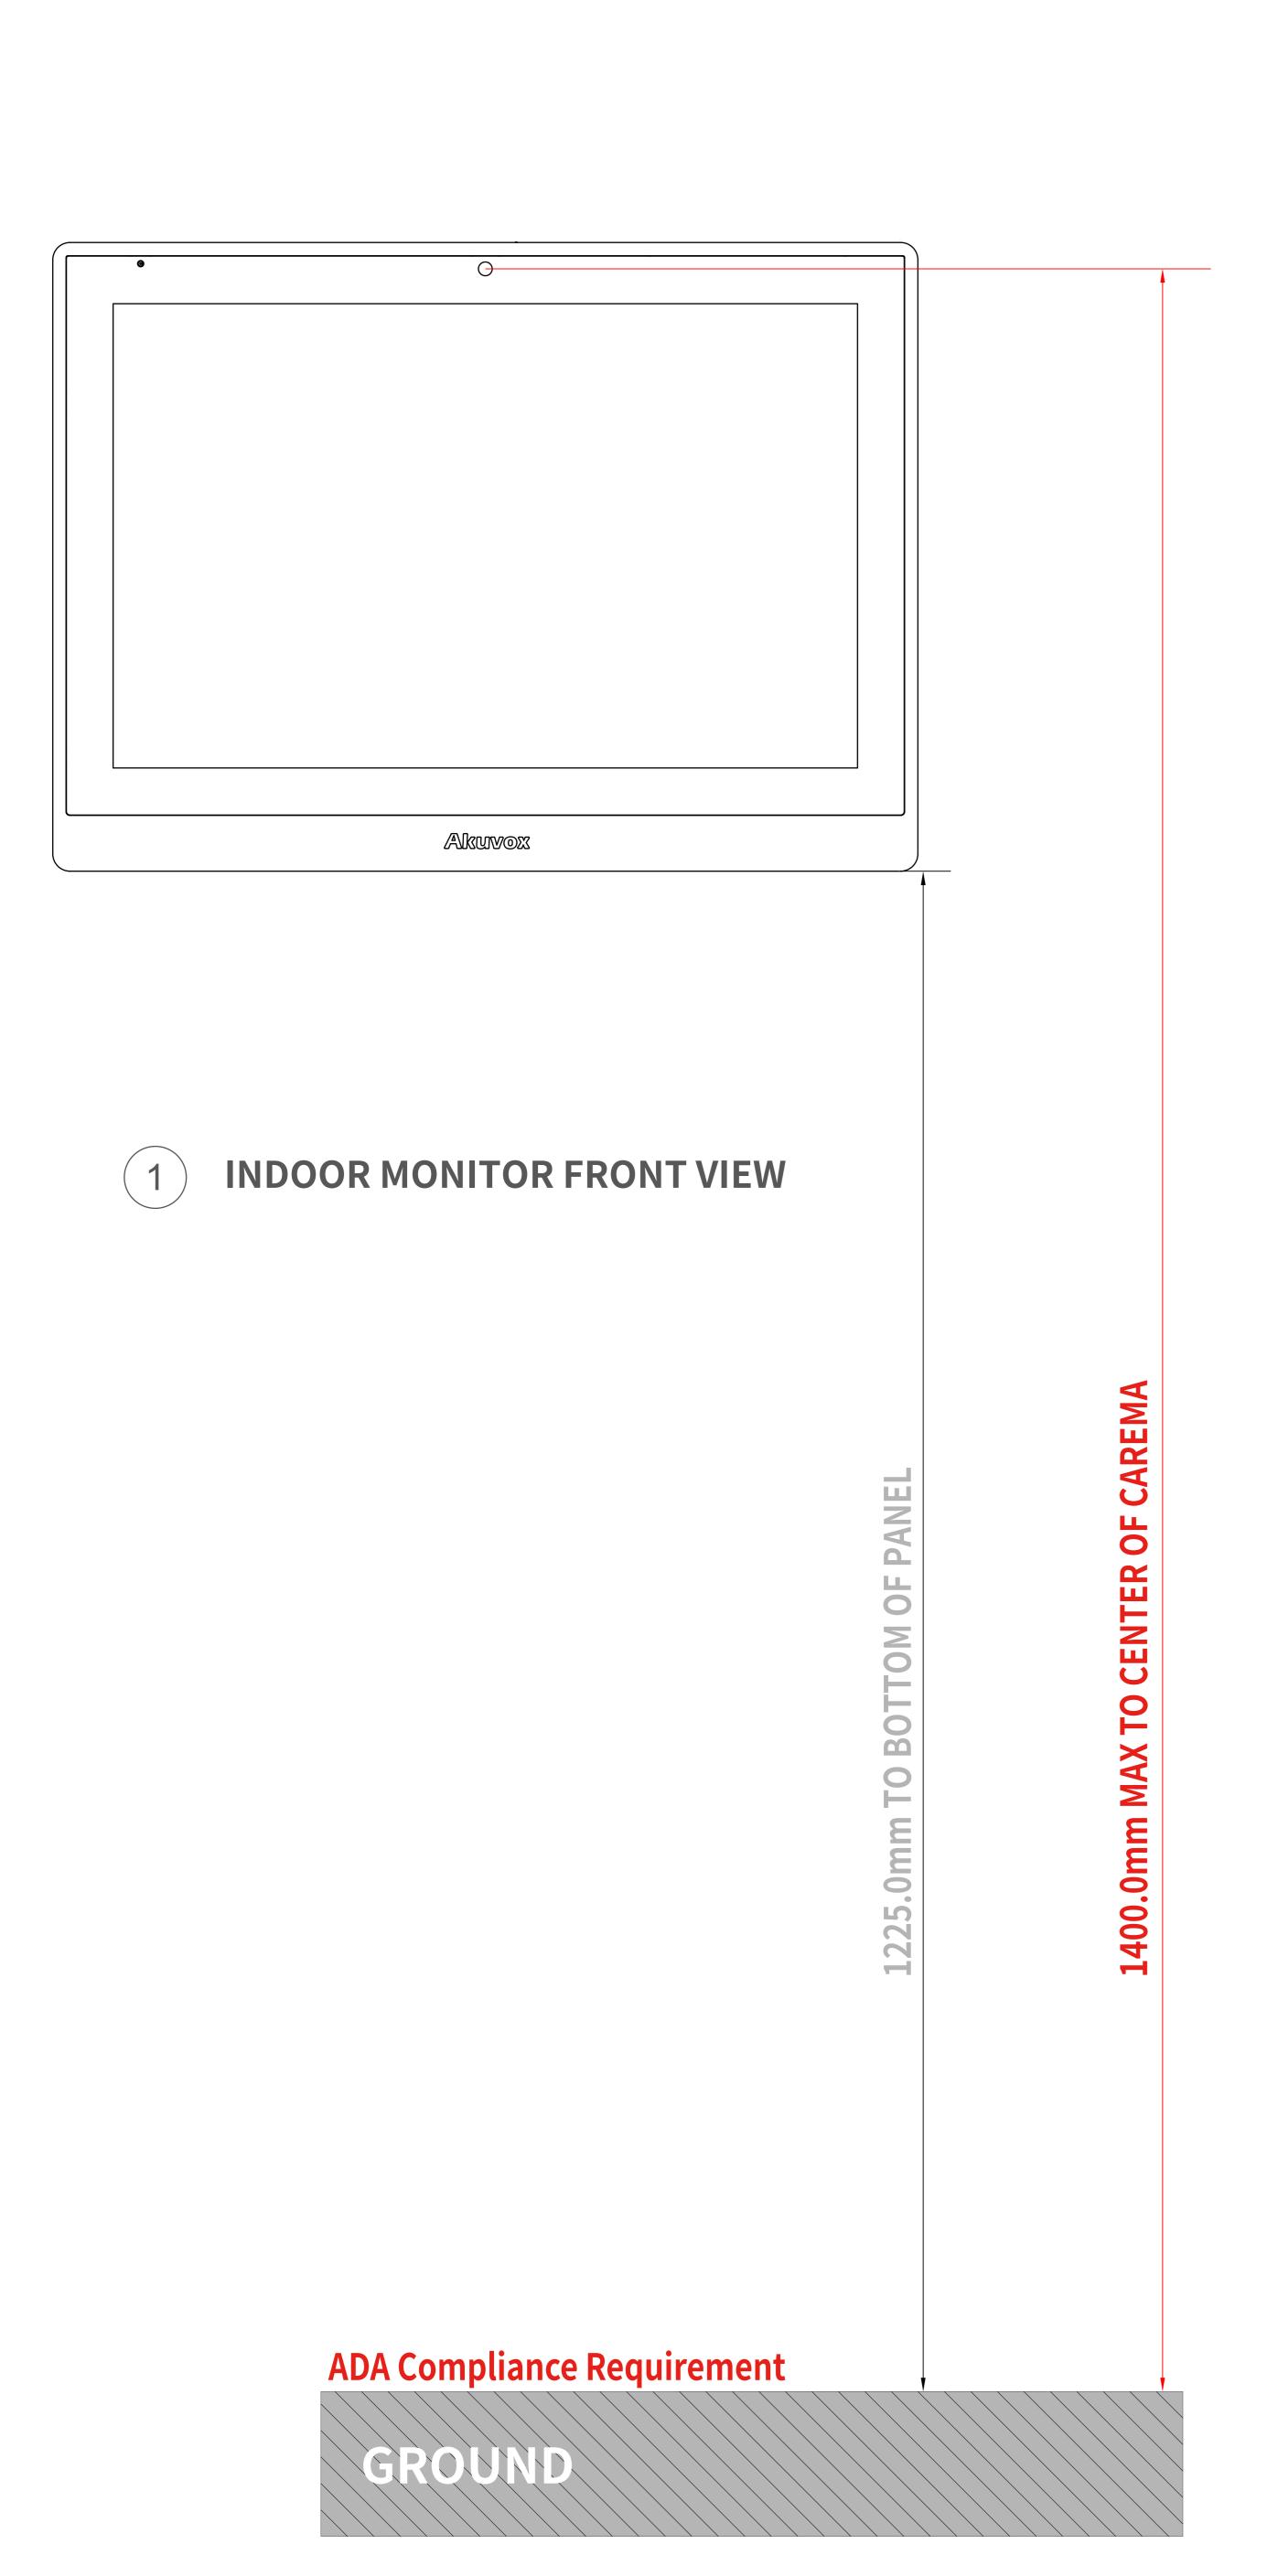

Page

3 SIDE VIEW: INDOOR MONITOR IN WALL

**AKUVOX**Open A Smart World

Applicable Model

IT88A

Drawing Title

Placement

Drawing Unit

2.522

Drawing Scale

Not to scale

DRAFT CHANGE TO SUBJECT

Last Revised

Aug 23,2022

**Drawing Version** 

V1.0