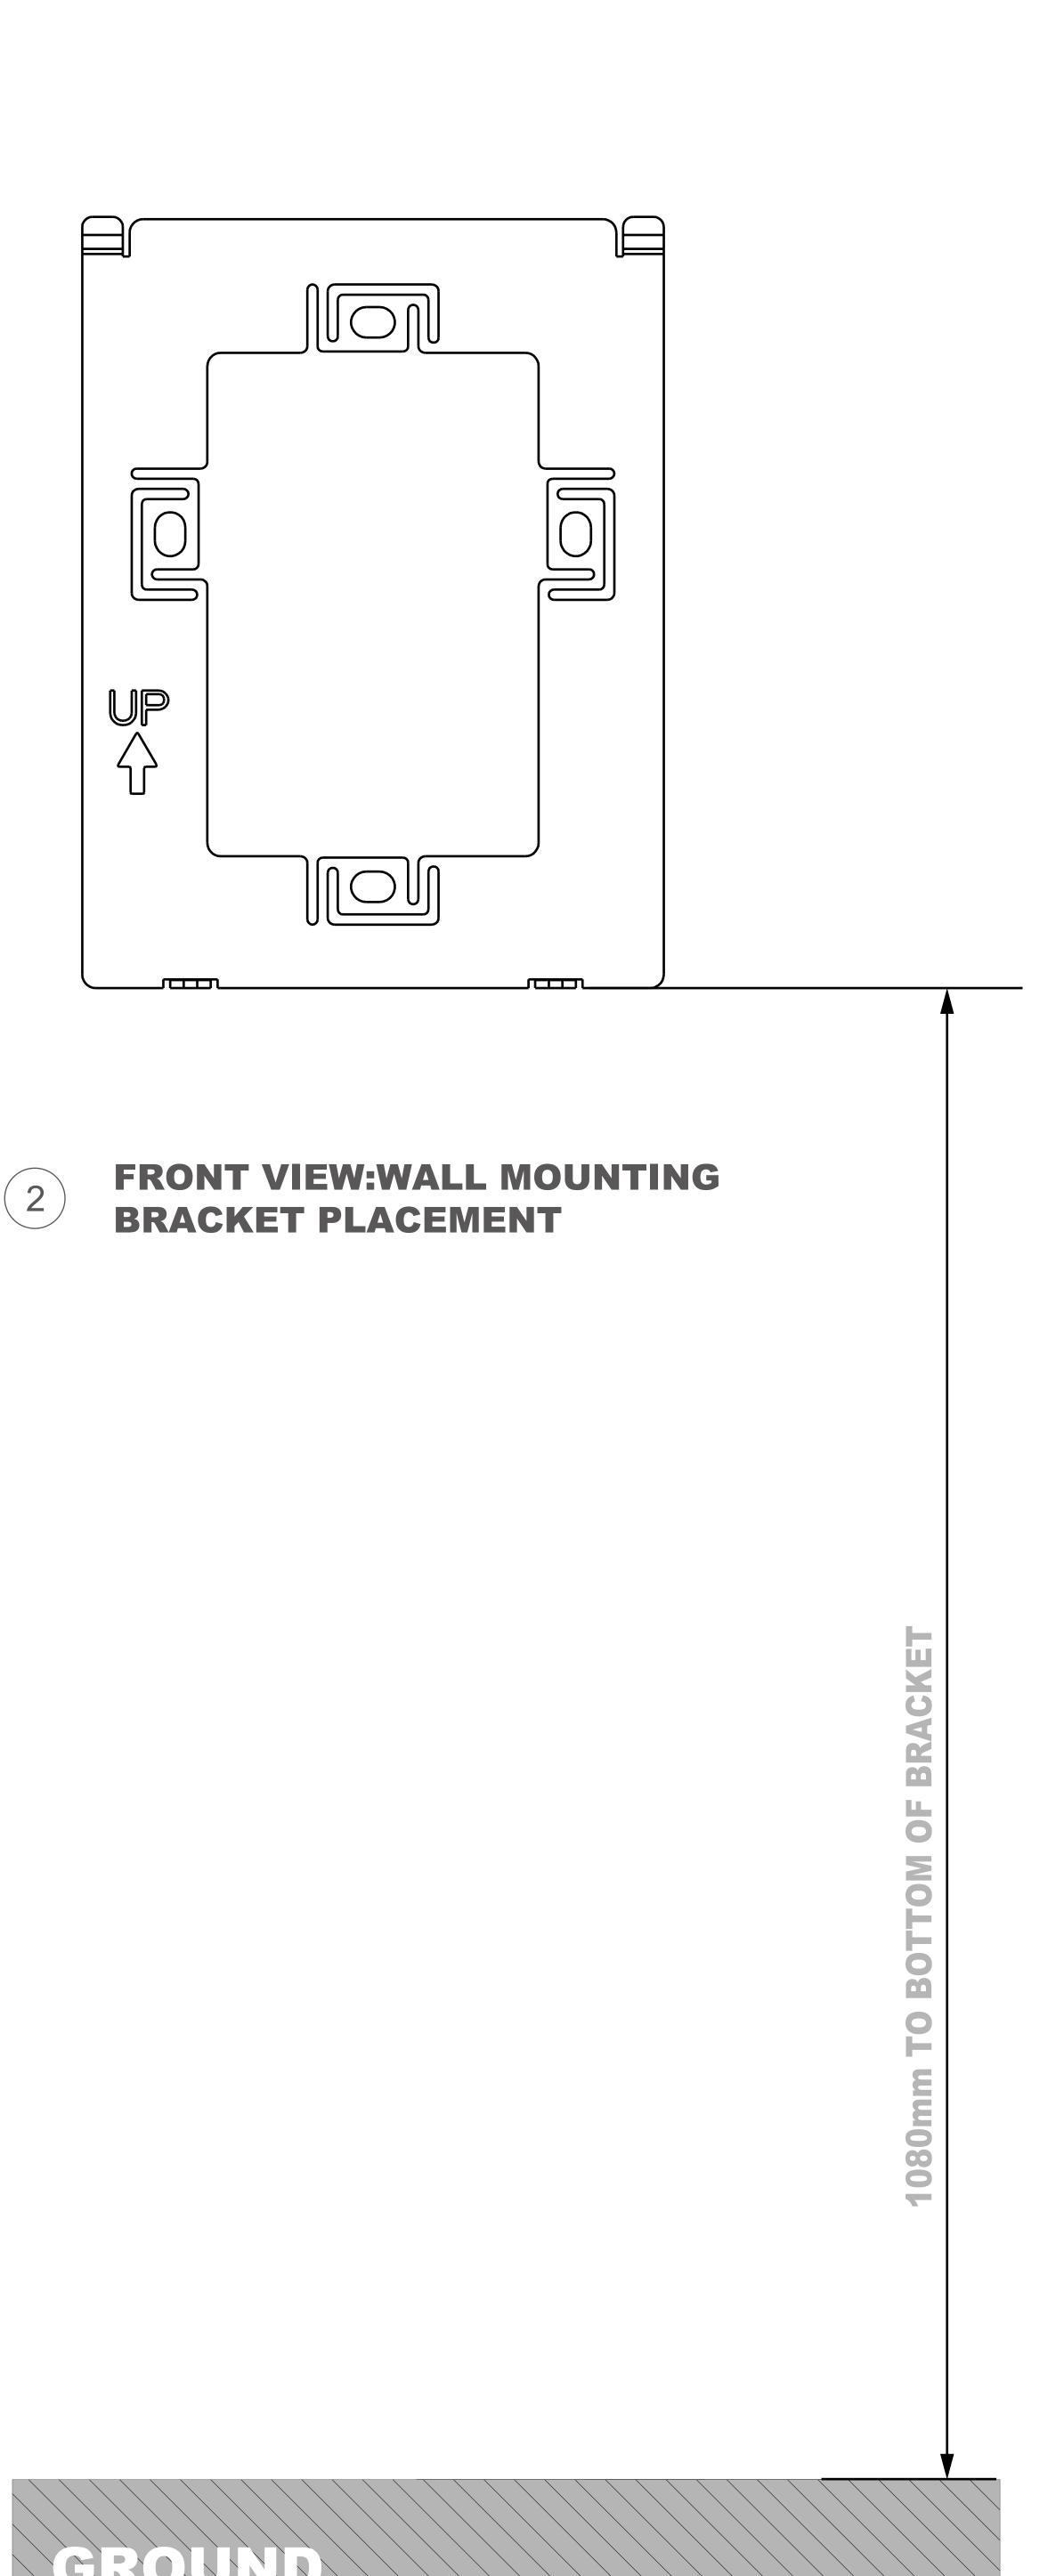

**Drawing Version** 

V1.0

2 of 3

Applicable Model

S562

**Drawing Title** 

Placement

**Drawing Unit** 

mm

**Drawing Scale** 

Not to scale

DRAFT SUBJECT TO CHANGE

3 SIDE VIEW:INDOOR MONITOR ON WALL

**Last Revised** 

Nov 22, 2023

**Drawing Version** 

V1.0

GROUND

1 INDOOR MONITOR PANEL FRONT VIEW

**ADA Complance Requirement** 

GROUND