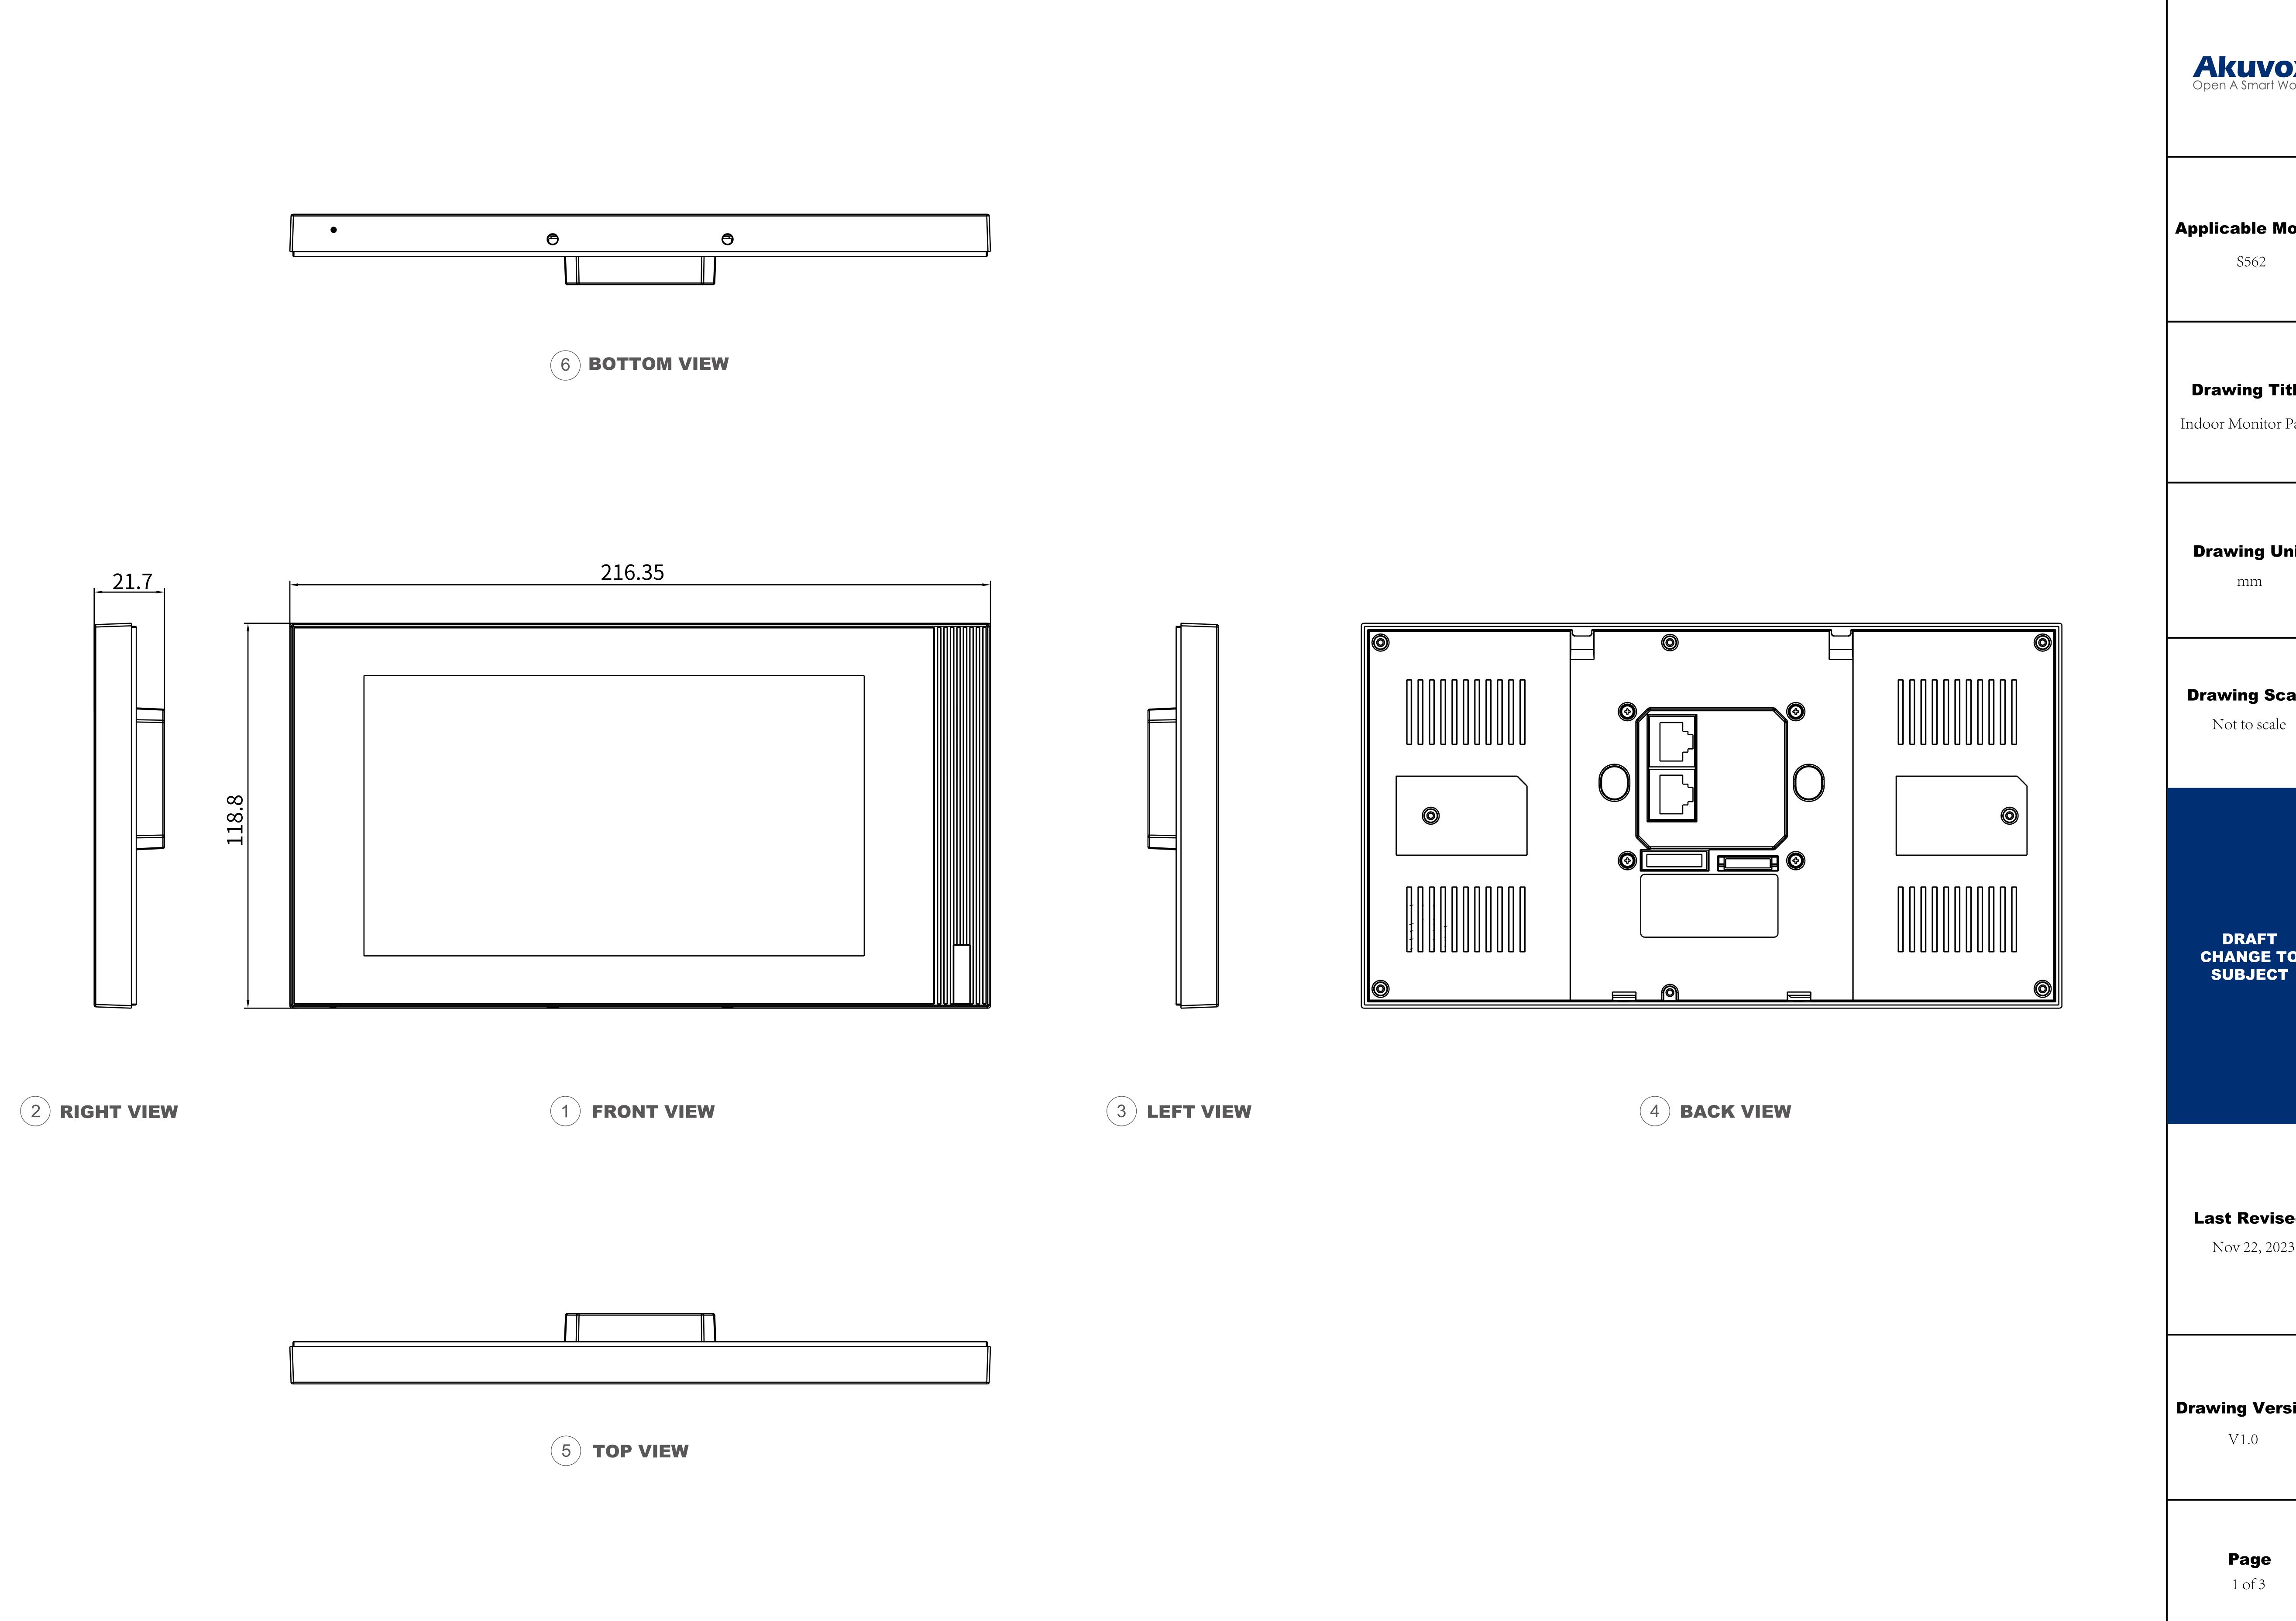

**AKUVOX**Open A Smart World

Applicable Model

S562

**Drawing Title** 

Indoor Monitor Panel

**Drawing Unit** 

**Drawing Scale** 

DRAFT CHANGE TO SUBJECT

**Last Revised** 

Nov 22, 2023

**Drawing Version** 

V1.0

**AKUVOX**Open A Smart World

Applicable Model

S562

**Drawing Title** 