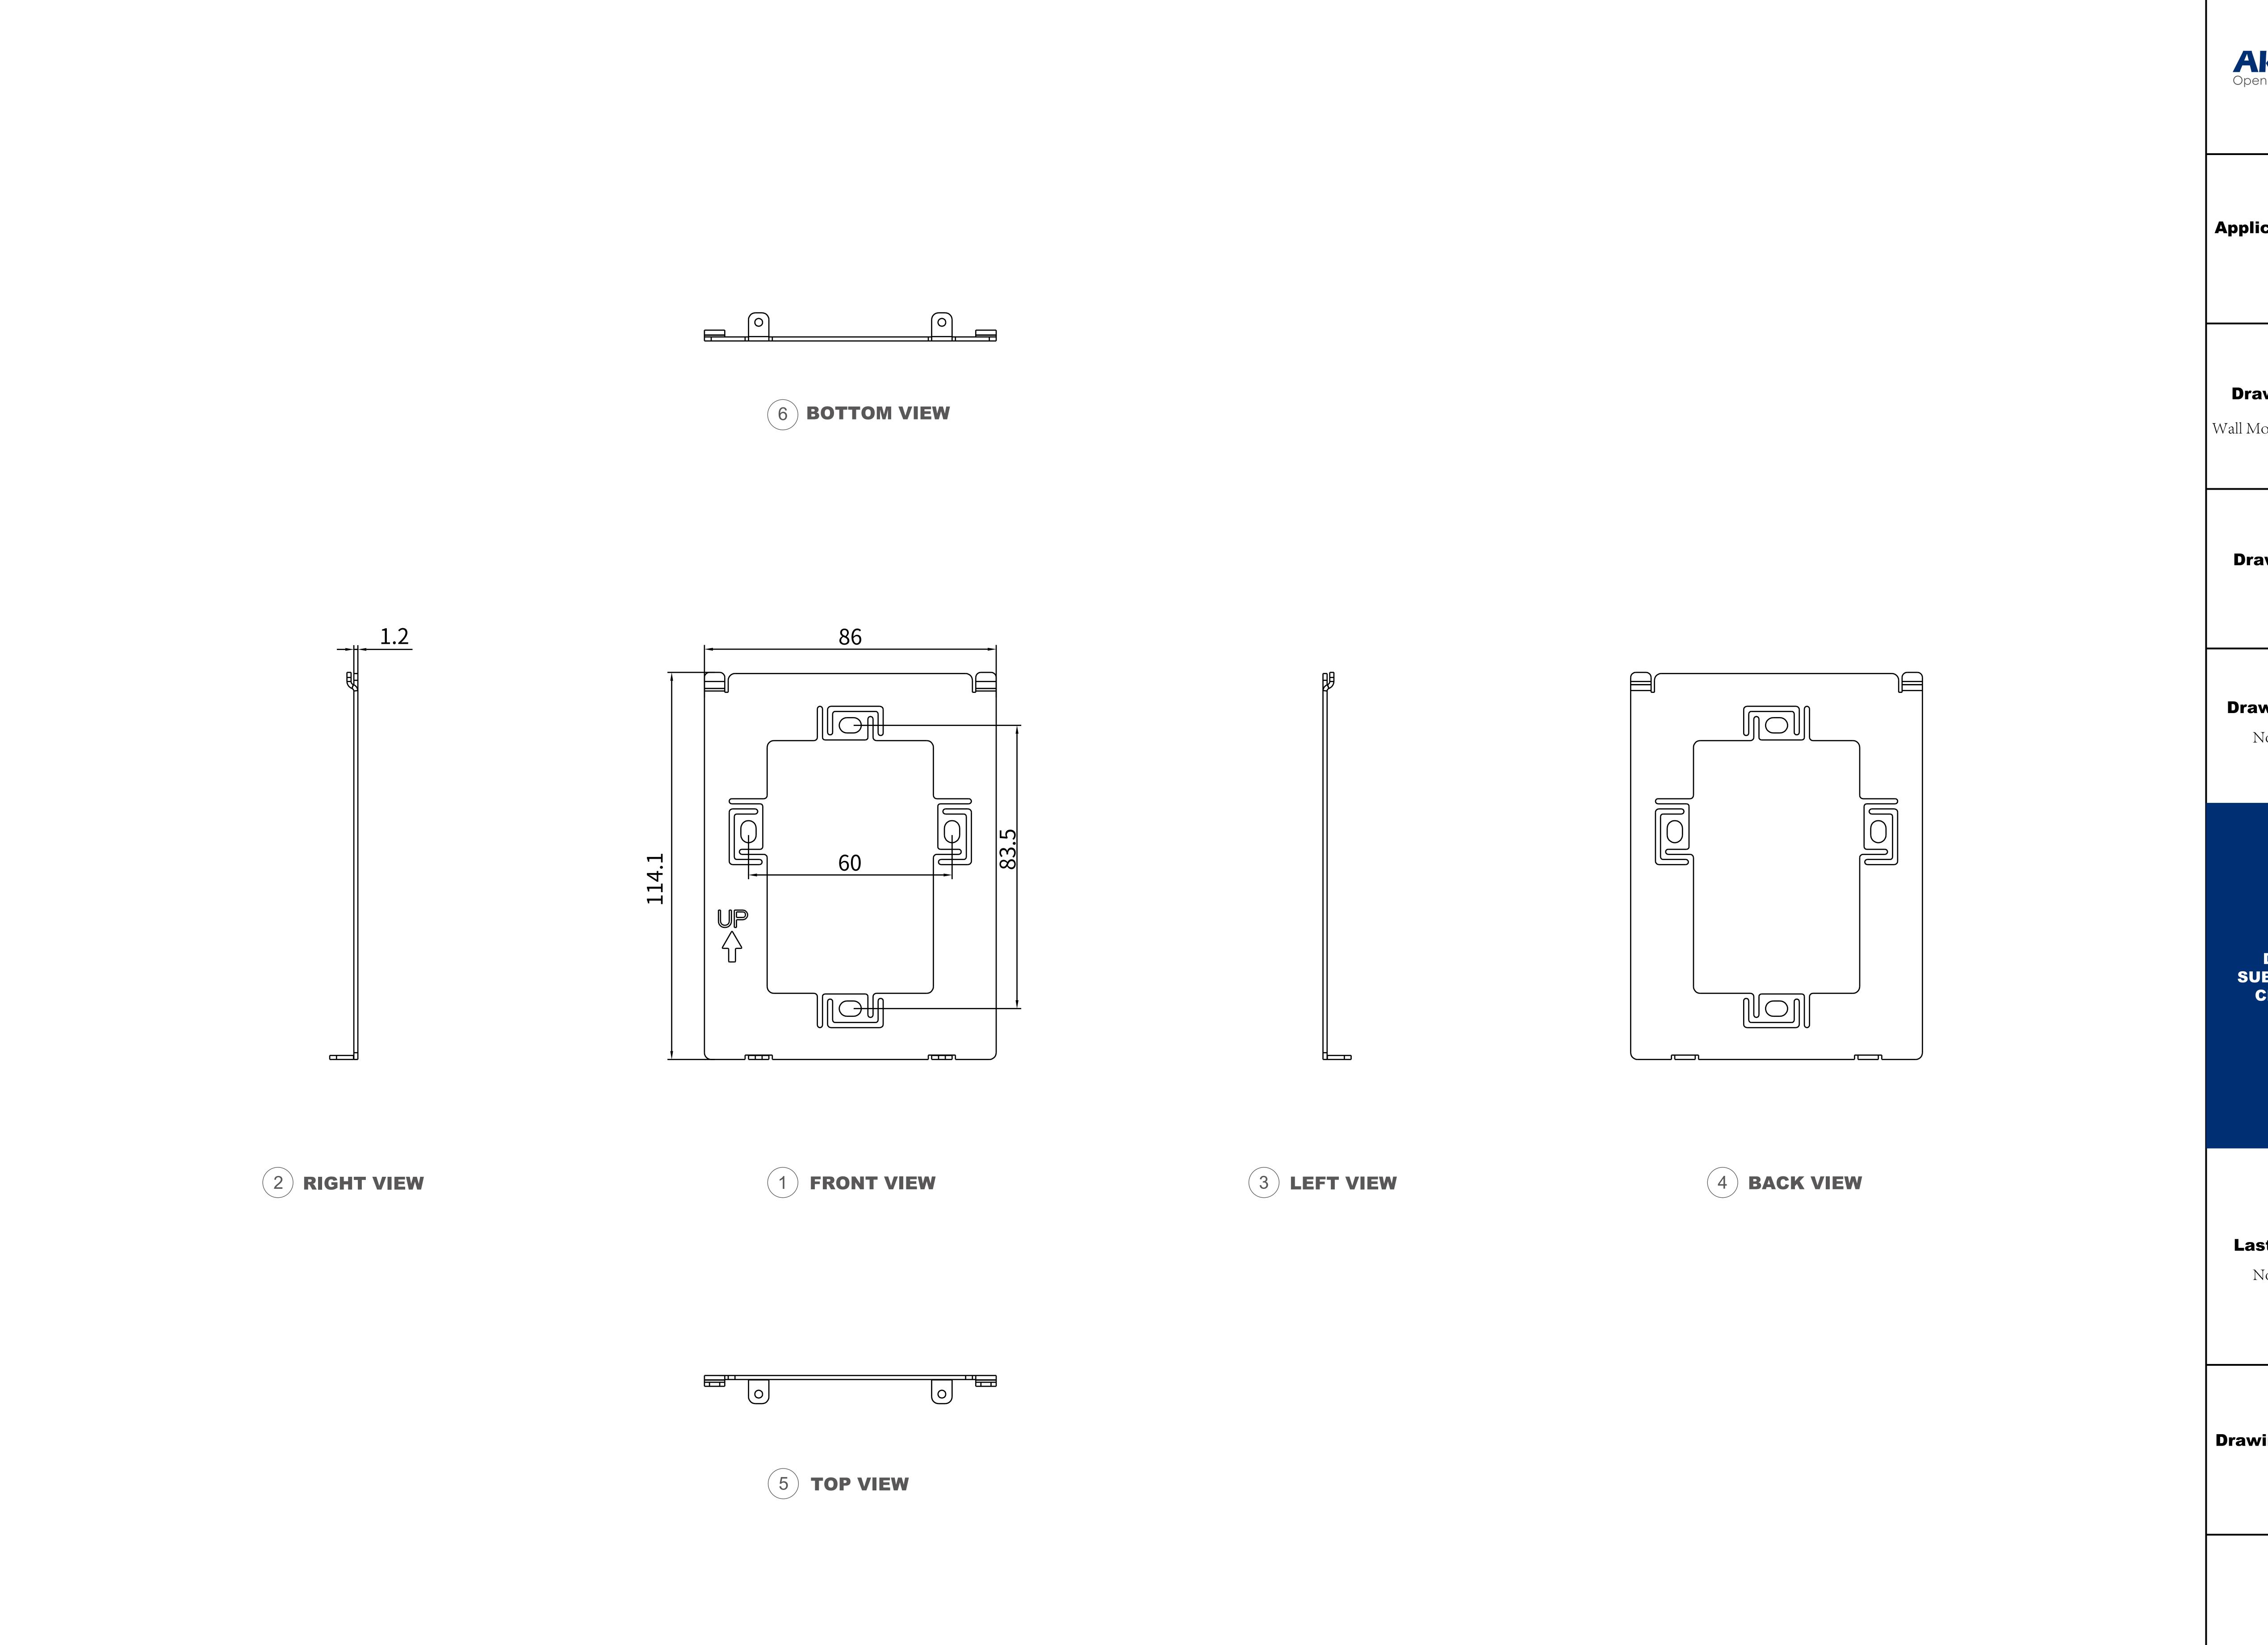

Wall Mounting Bracket

**Drawing Unit** 

mm

**Drawing Scale** 

Not to scale

DRAFT SUBJECT TO CHANGE

**Last Revised** 

Nov 22, 2023

**Drawing Version** 

V1.0

2 of 3

Applicable Model

S562

**Drawing Title** 

Placement

**Drawing Unit** 