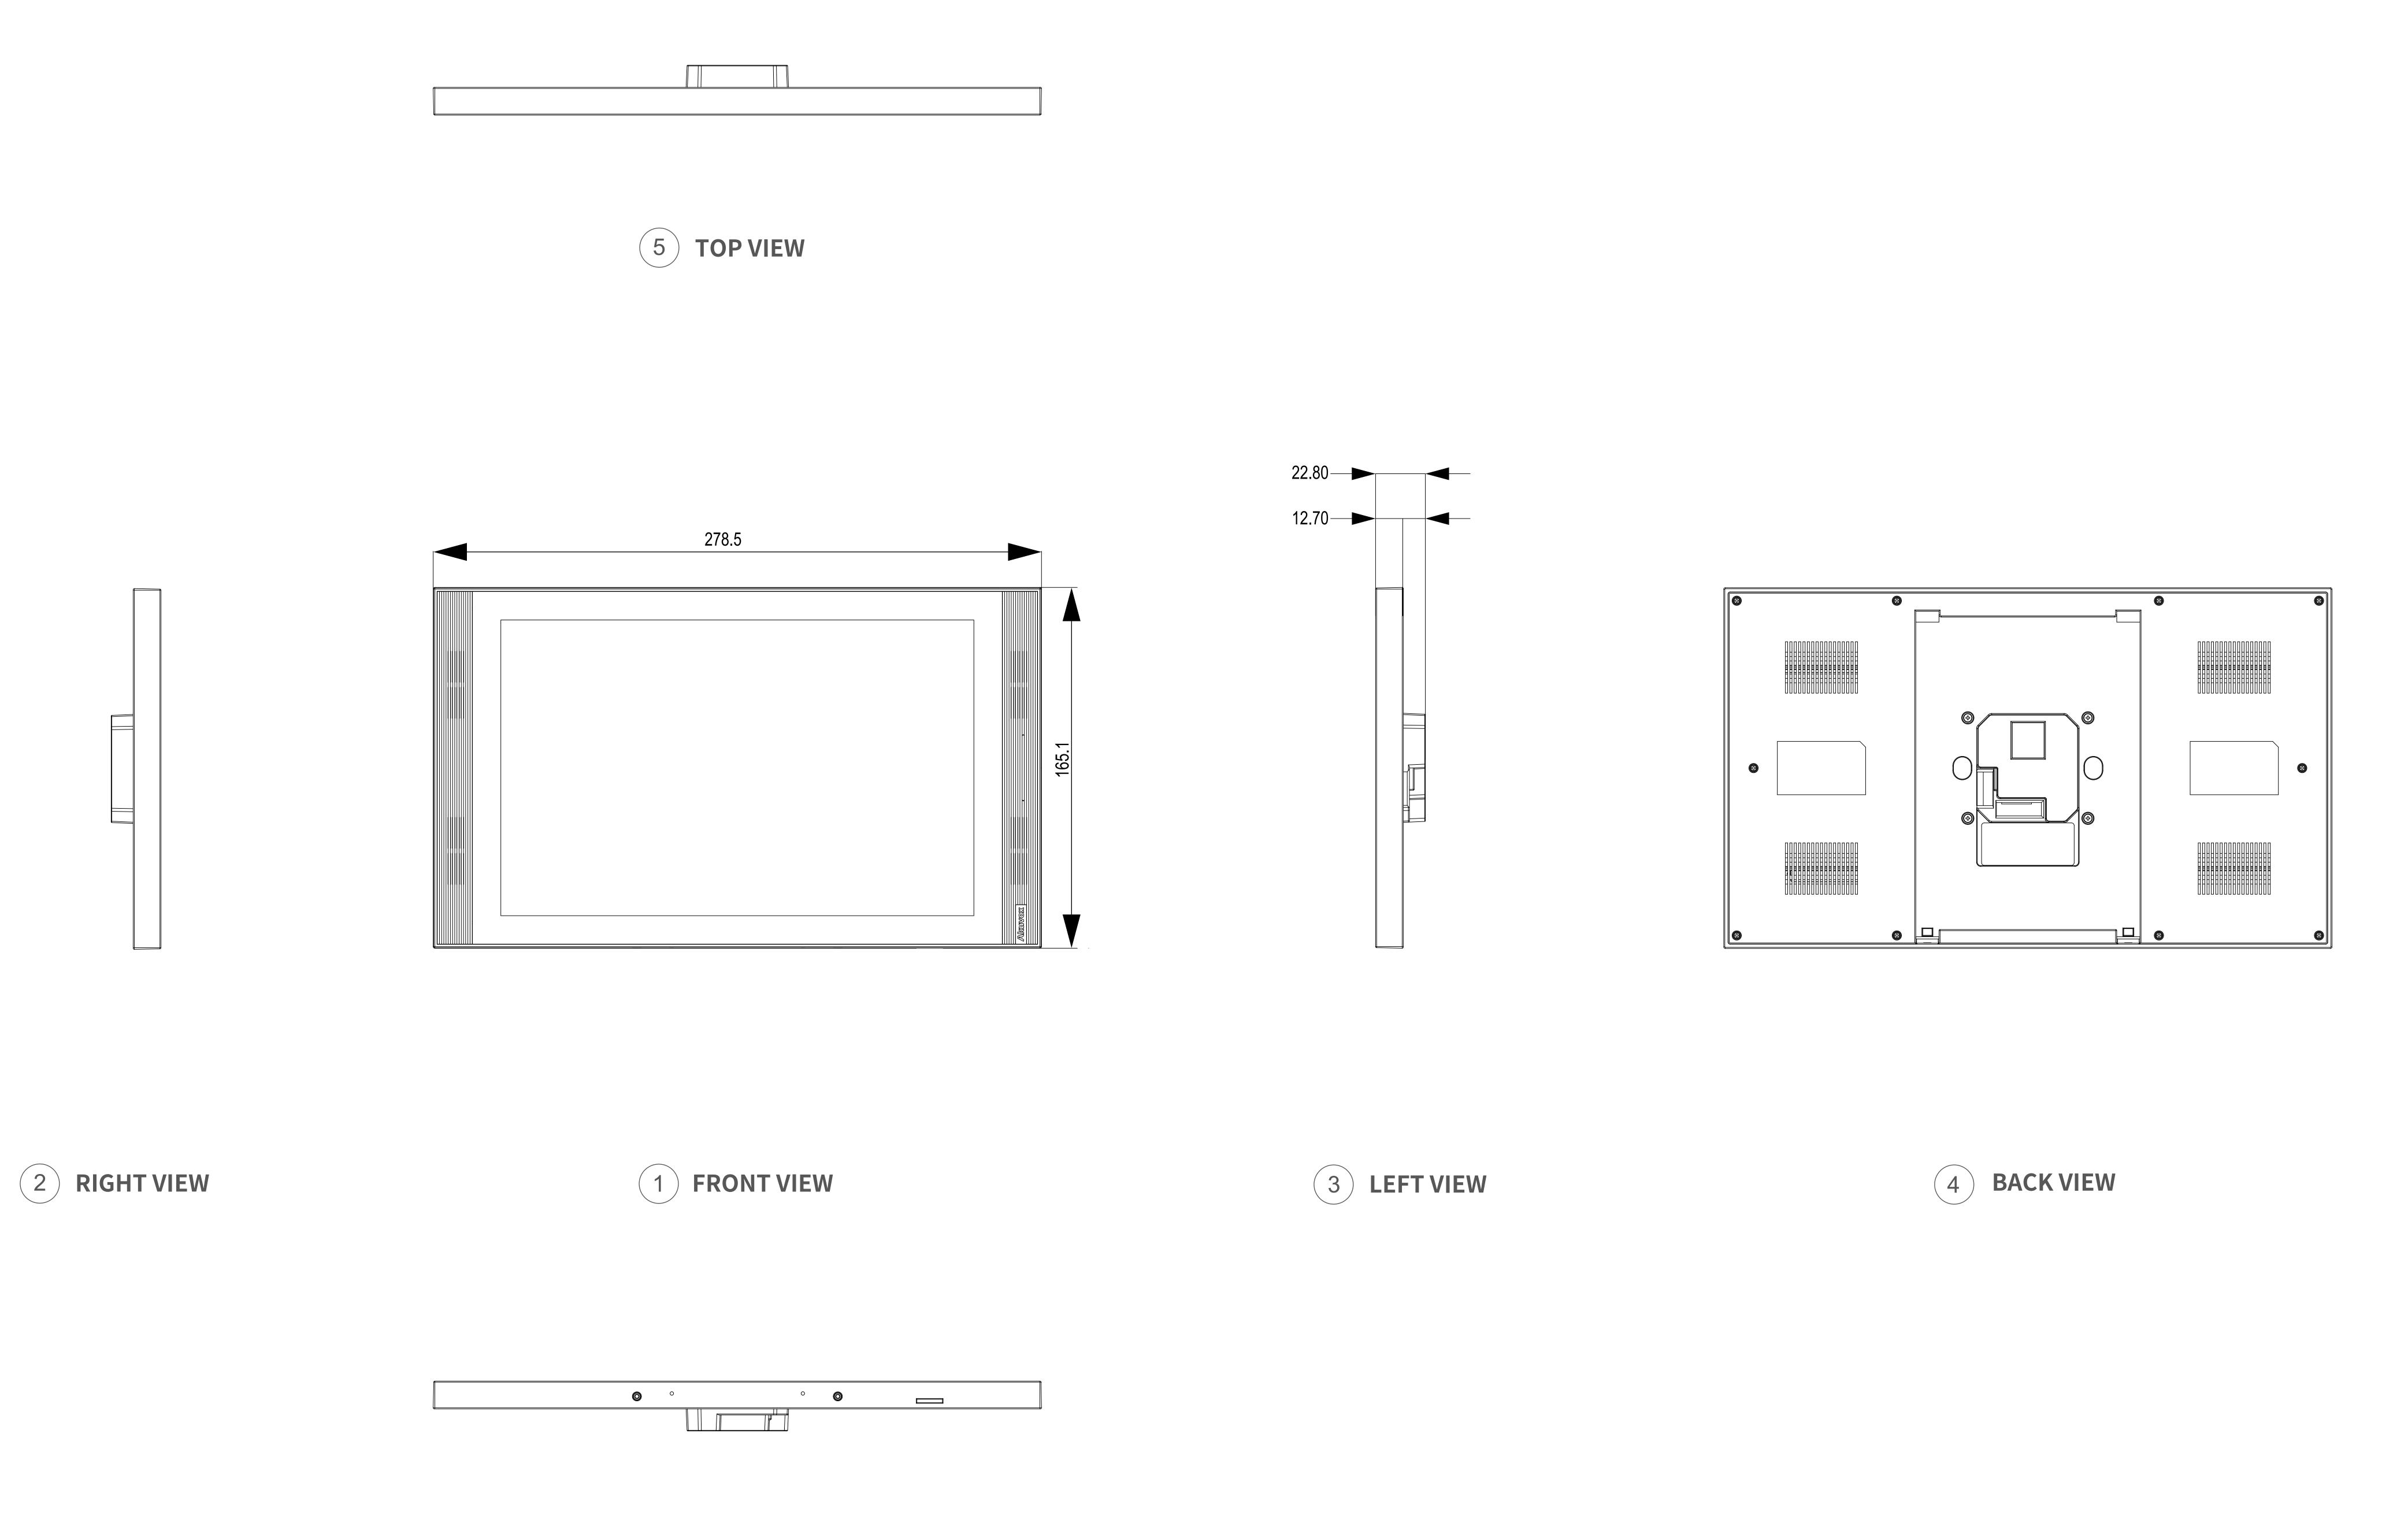

**Drawing Title** 

Wall Mounting Bracket (Europe)

**Drawing Unit** 

mm

**Drawing Scale** 

Not to scale

DRAFT CHANGE TO SUBJECT

**Last Revised** 