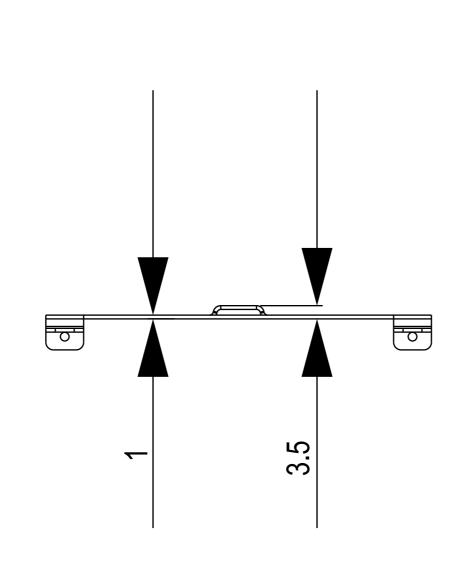

3of 4

1 FRONT VIEW

2 RIGHT VIEW

5 TOP VIEW

3 LEFT VIEW

4 BACK VIEW

0

6 BOTTOM VIEW