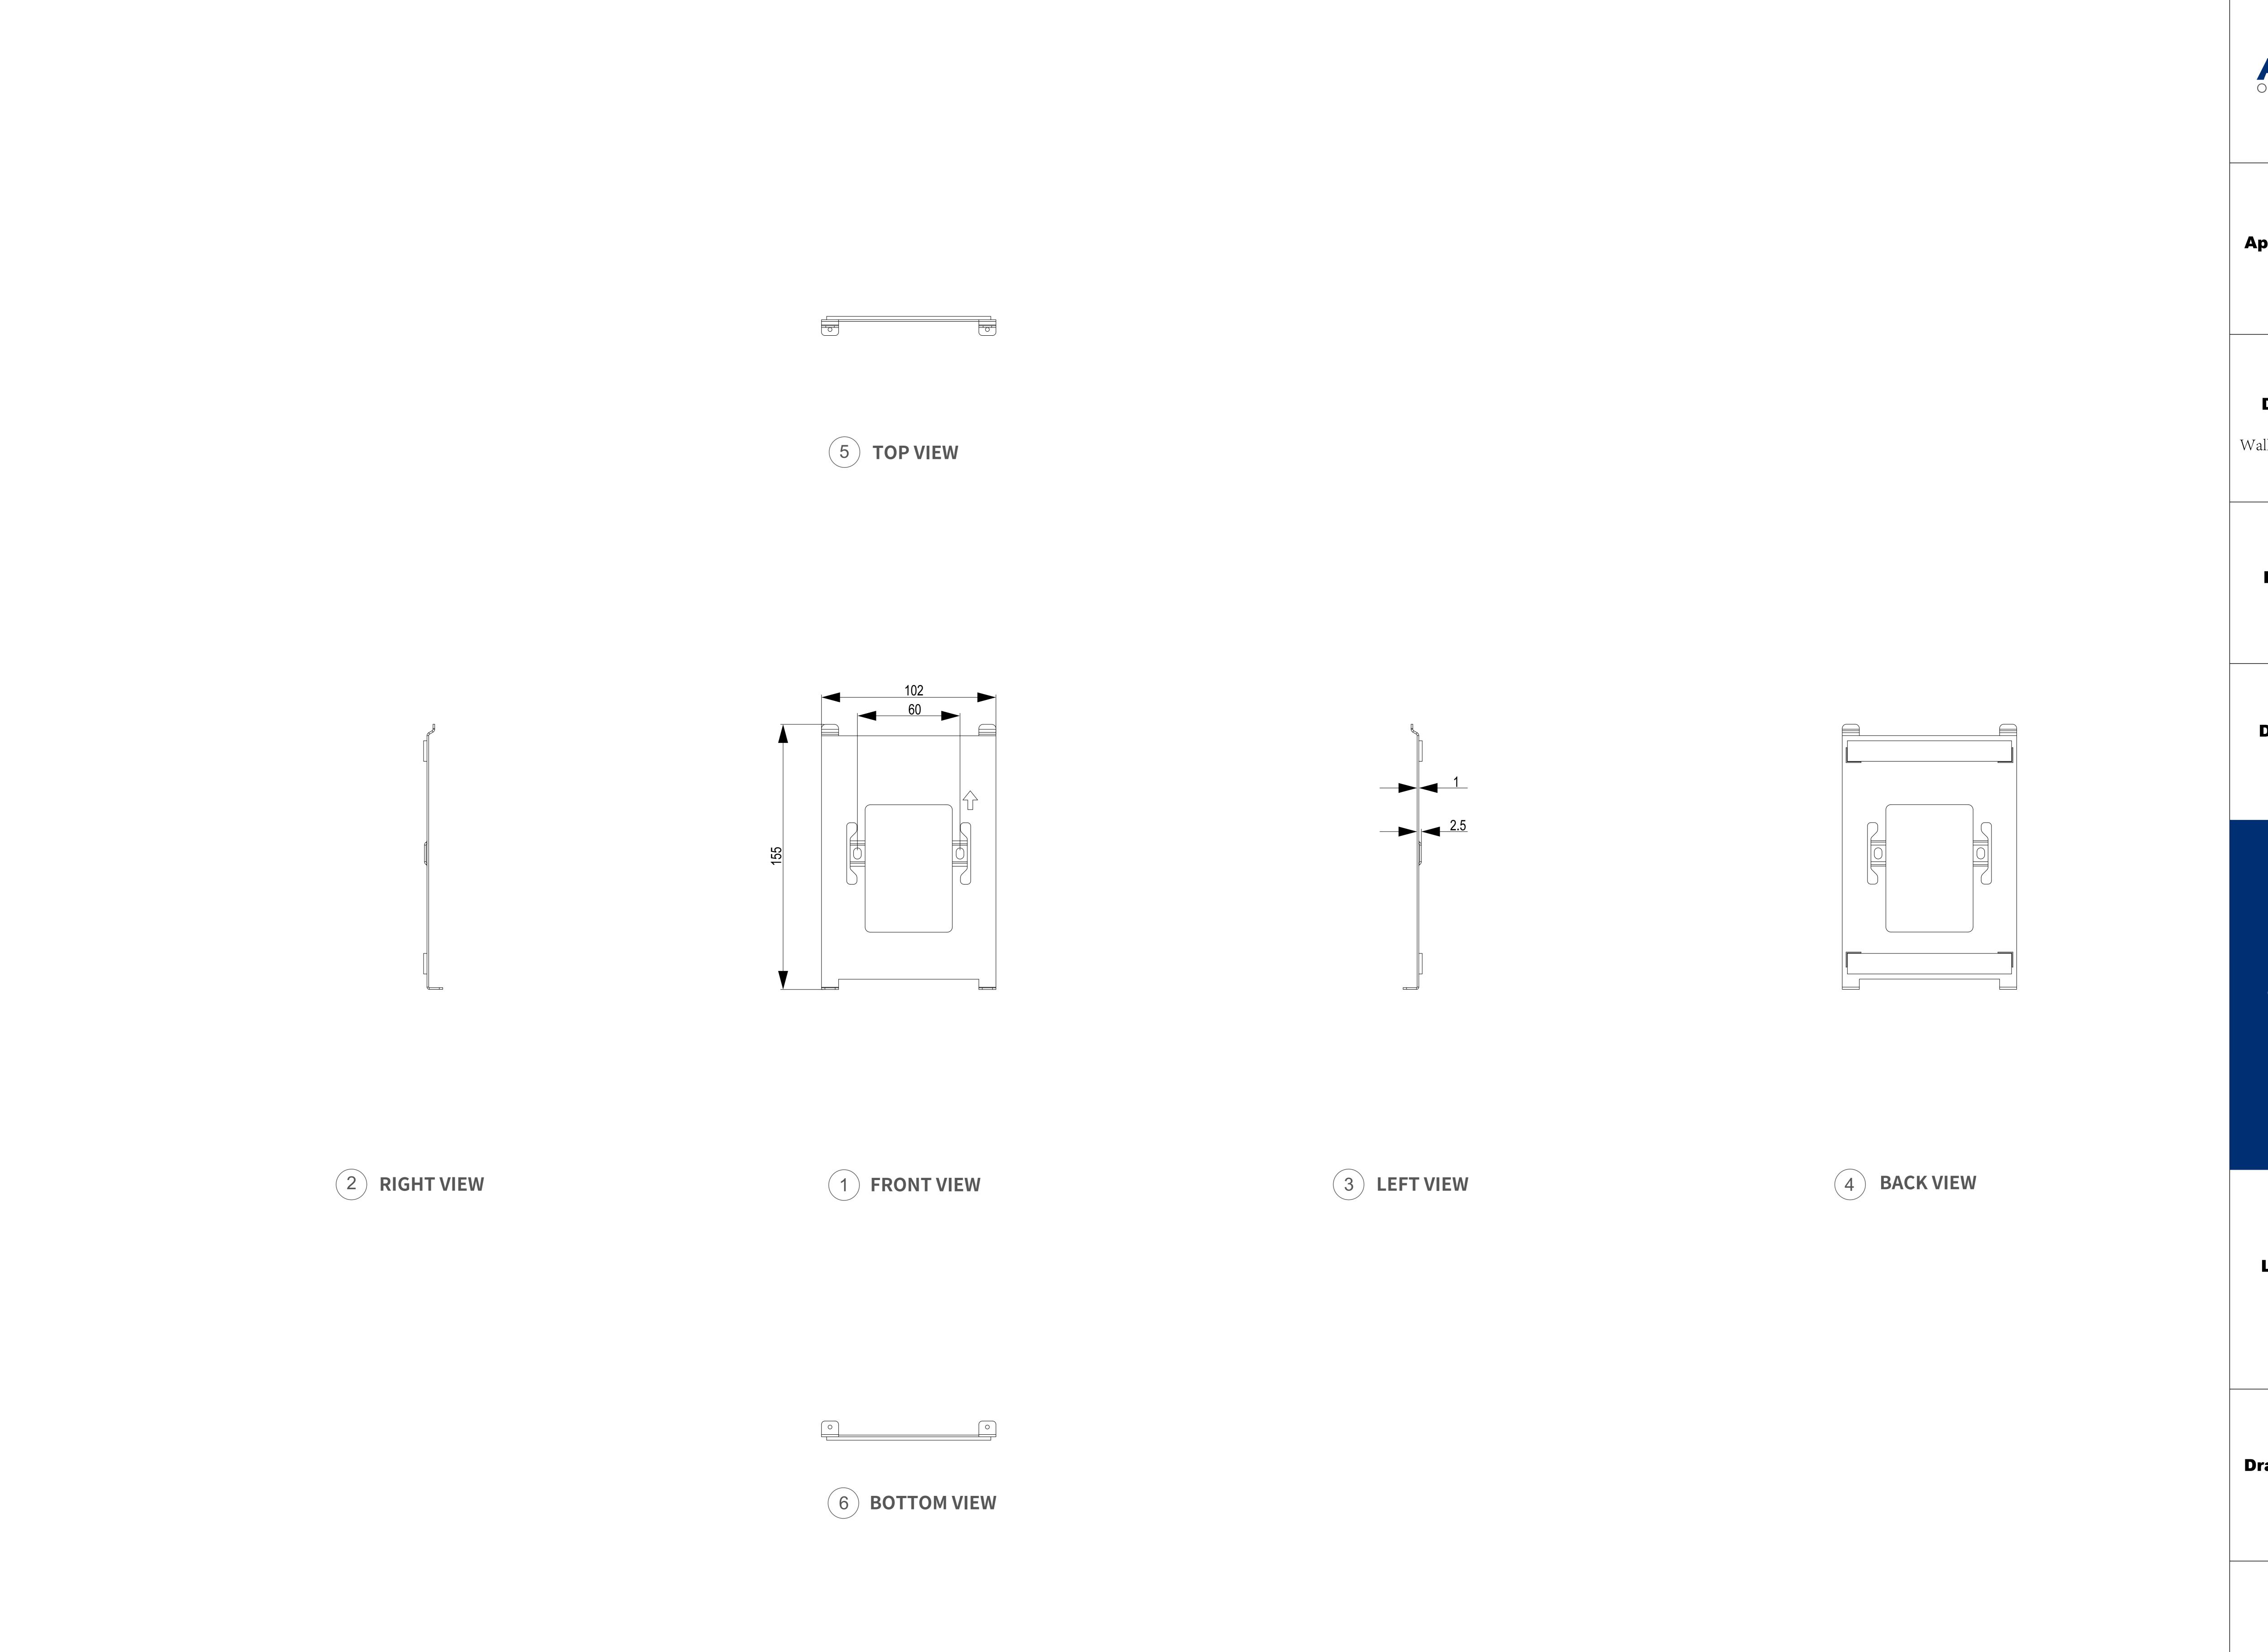

## **Drawing Title**

Wall Mounting Bracket (America)

3of 4

1 FRONT VIEW

2 RIGHT VIEW

5 TOP VIEW

3 LEFT VIEW

4 BACK VIEW

0

6 BOTTOM VIEW