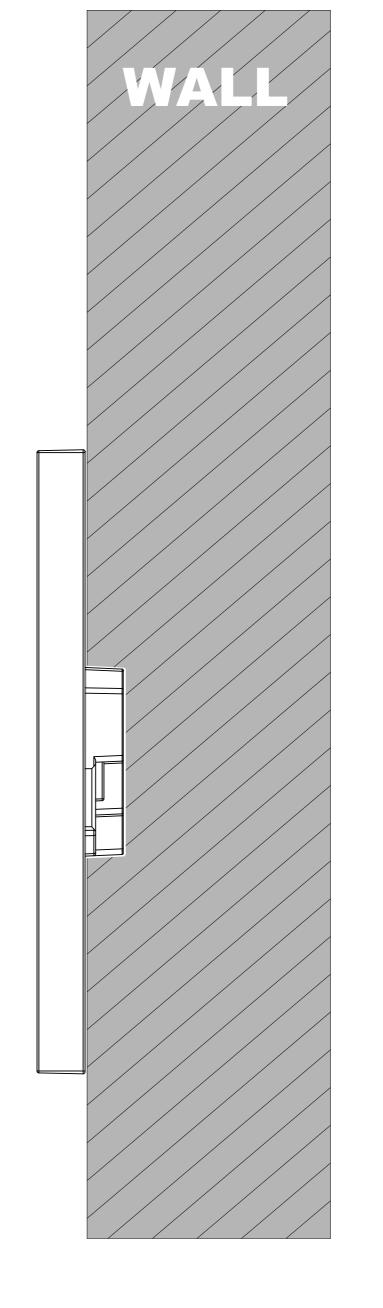

3 SIDE VIEW: INDOOR MONITOR ON WALL

**AKUVOX**Open A Smart World

Applicable Model

**Drawing Title** 

Placement

**Drawing Unit** 

mm

Drawing Scale