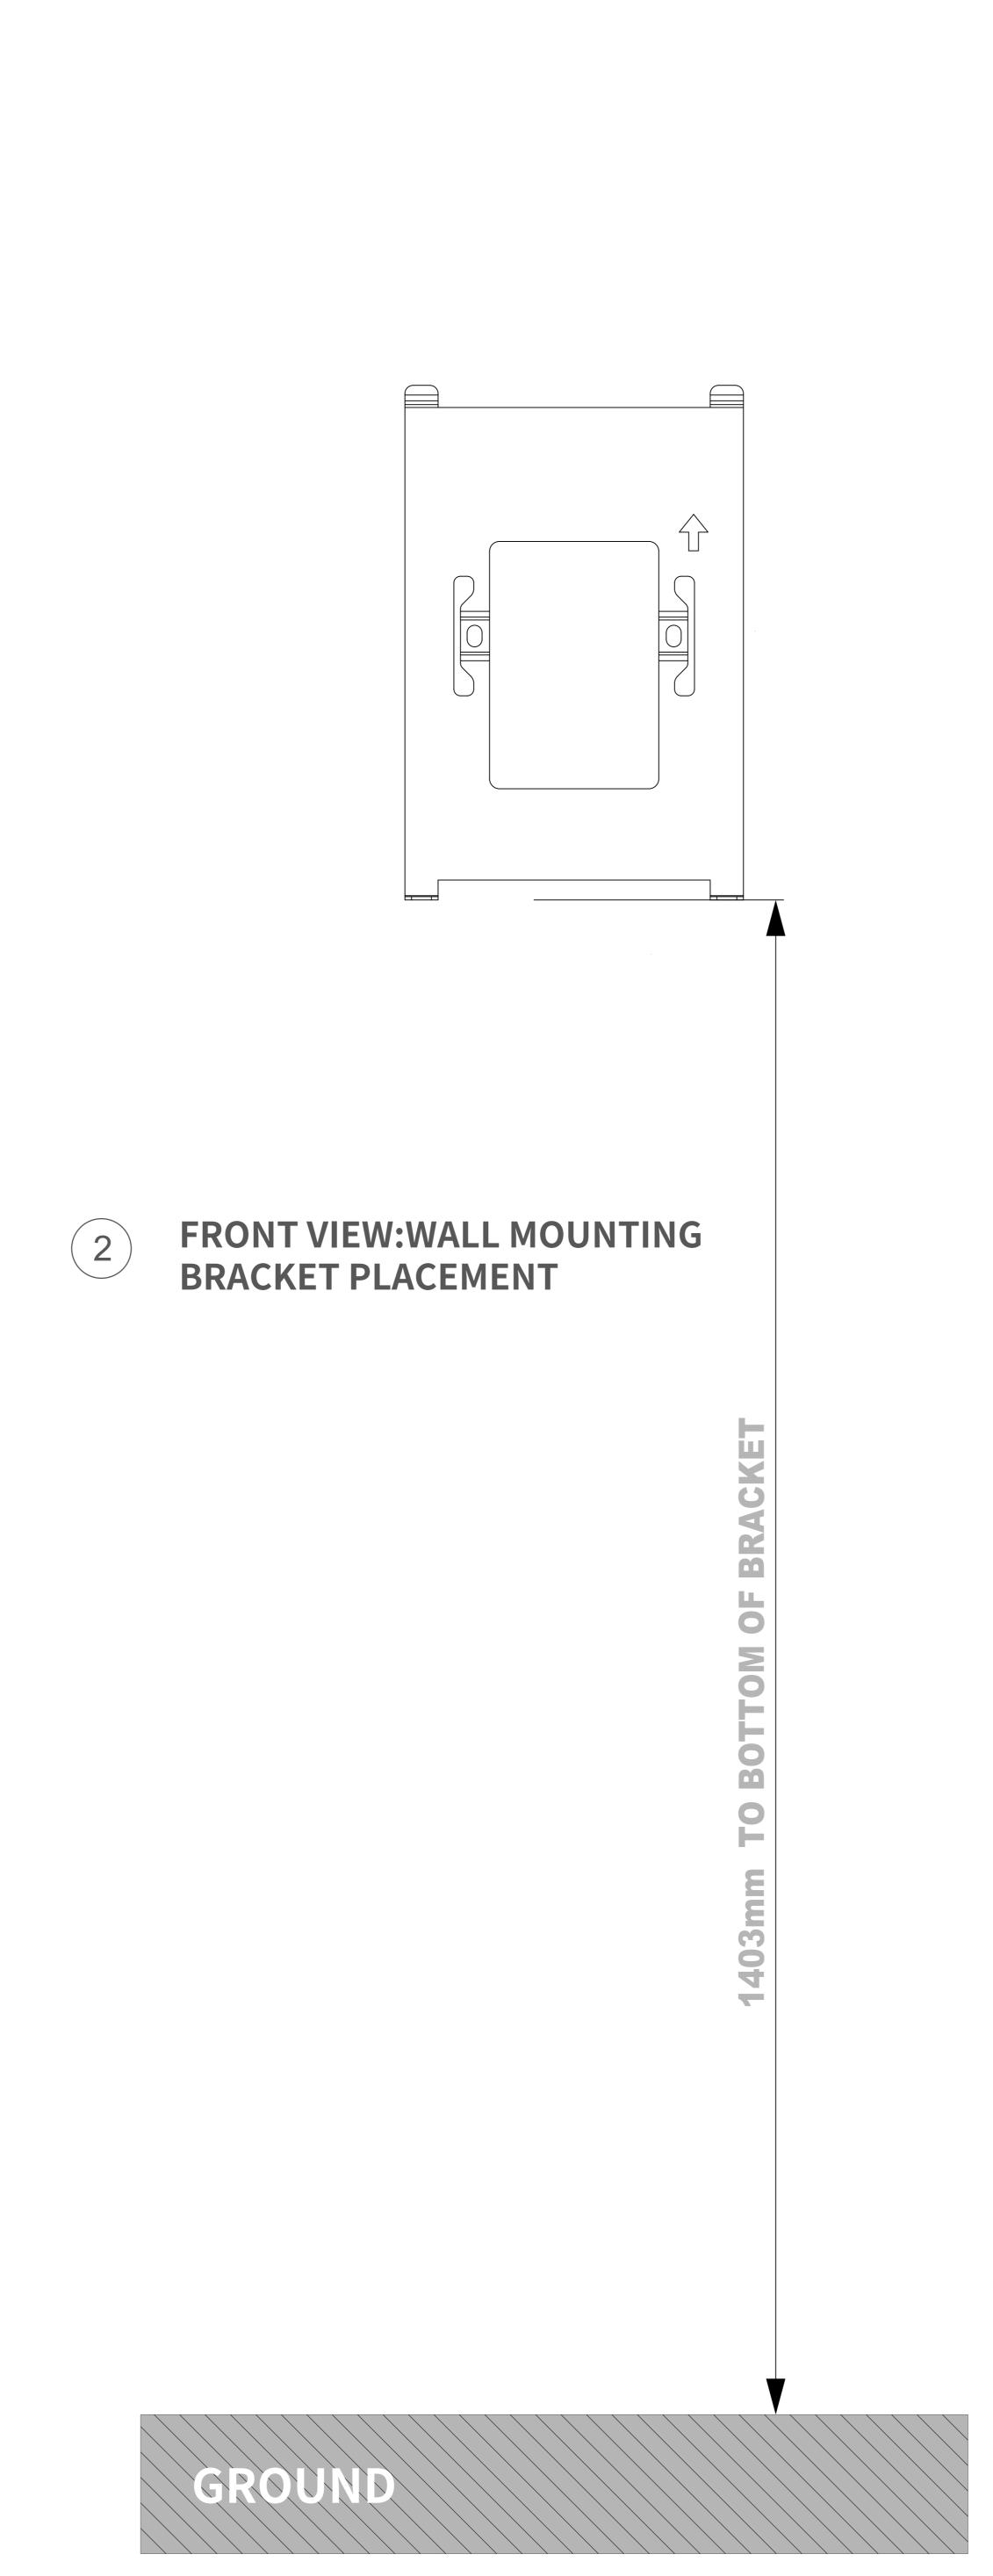

3 SIDE VIEW: INDOOR MONITOR ON WALL

**AKUVOX**Open A Smart World

Applicable Model

**Drawing Title** 

Placement

**Drawing Unit** 

mm

Drawing Scale

Not to scale

DRAFT CHANGE TO SUBJECT

Last Revised

Mar 07,2022

**Drawing Version** 

V1.0

Page

of 4