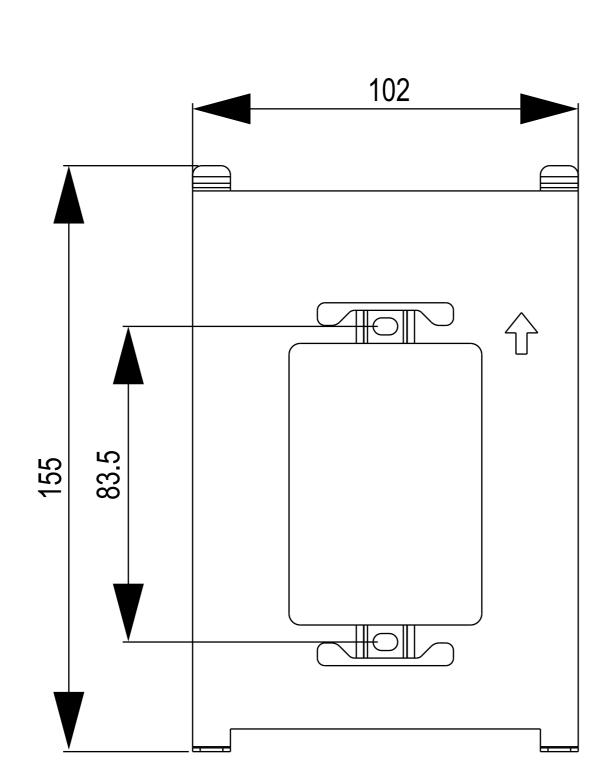

**Drawing Title** 

Wall Mounting Bracket (Europe)

**Drawing Unit** 

mm

**Drawing Scale** 

Not to scale

DRAFT CHANGE TO SUBJECT

**Last Revised** 

Mar 07,2022

**Drawing Version** 

V1.0

Page

2of 4

S567