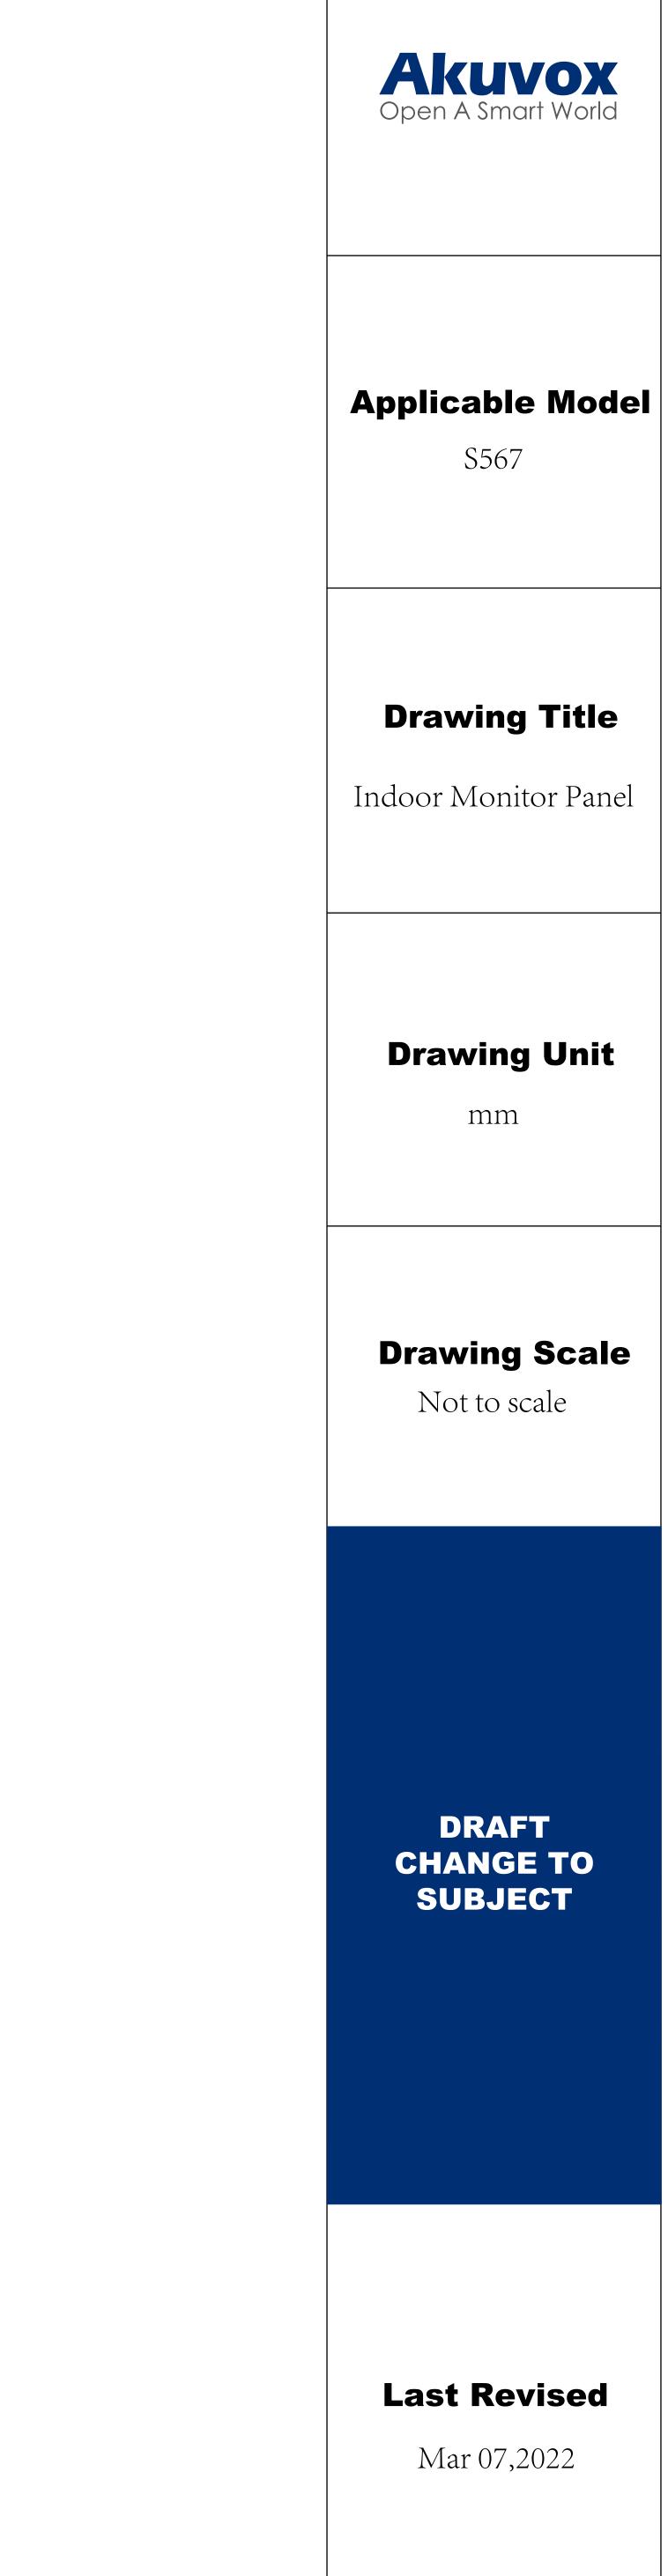

**Last Revised** Mar 07,2022

**Drawing Version** 

V1.0

Page



6 BOTTOM VIEW



**AKUVOX**Open A Smart World

Applicable Model

S567

**Drawing Title** 

Wall Mounting Bracket (Europe)

**Drawing Unit** 

mm

**Drawing Scale** 

Not to scale

DRAFT CHANGE TO SUBJECT

**Last Revised** 

Mar 07,2022

**Drawing Version** 

V1.0

Page

2of 4





S567

## **Drawing Title**

Wall Mounting Bracket (America)

## **Drawing Unit**

mm

## **Drawing Scale**

Not to scale

DRAFT CHANGE TO SUBJECT

Last Revised

Mar 07,2022

**Drawing Version** 

V1.0

Page

3of 4



1 FRONT VIEW





2 RIGHT VIEW

5 TOP VIEW

3 LEFT VIEW

4 BACK VIEW

0

6 BOTTOM VIEW







3 SIDE VIEW: INDOOR MONITOR ON WALL

**AKUVOX**Open A Smart World

Applicable Model

**Drawing Title** 

Placement

**Drawing Unit** 

mm