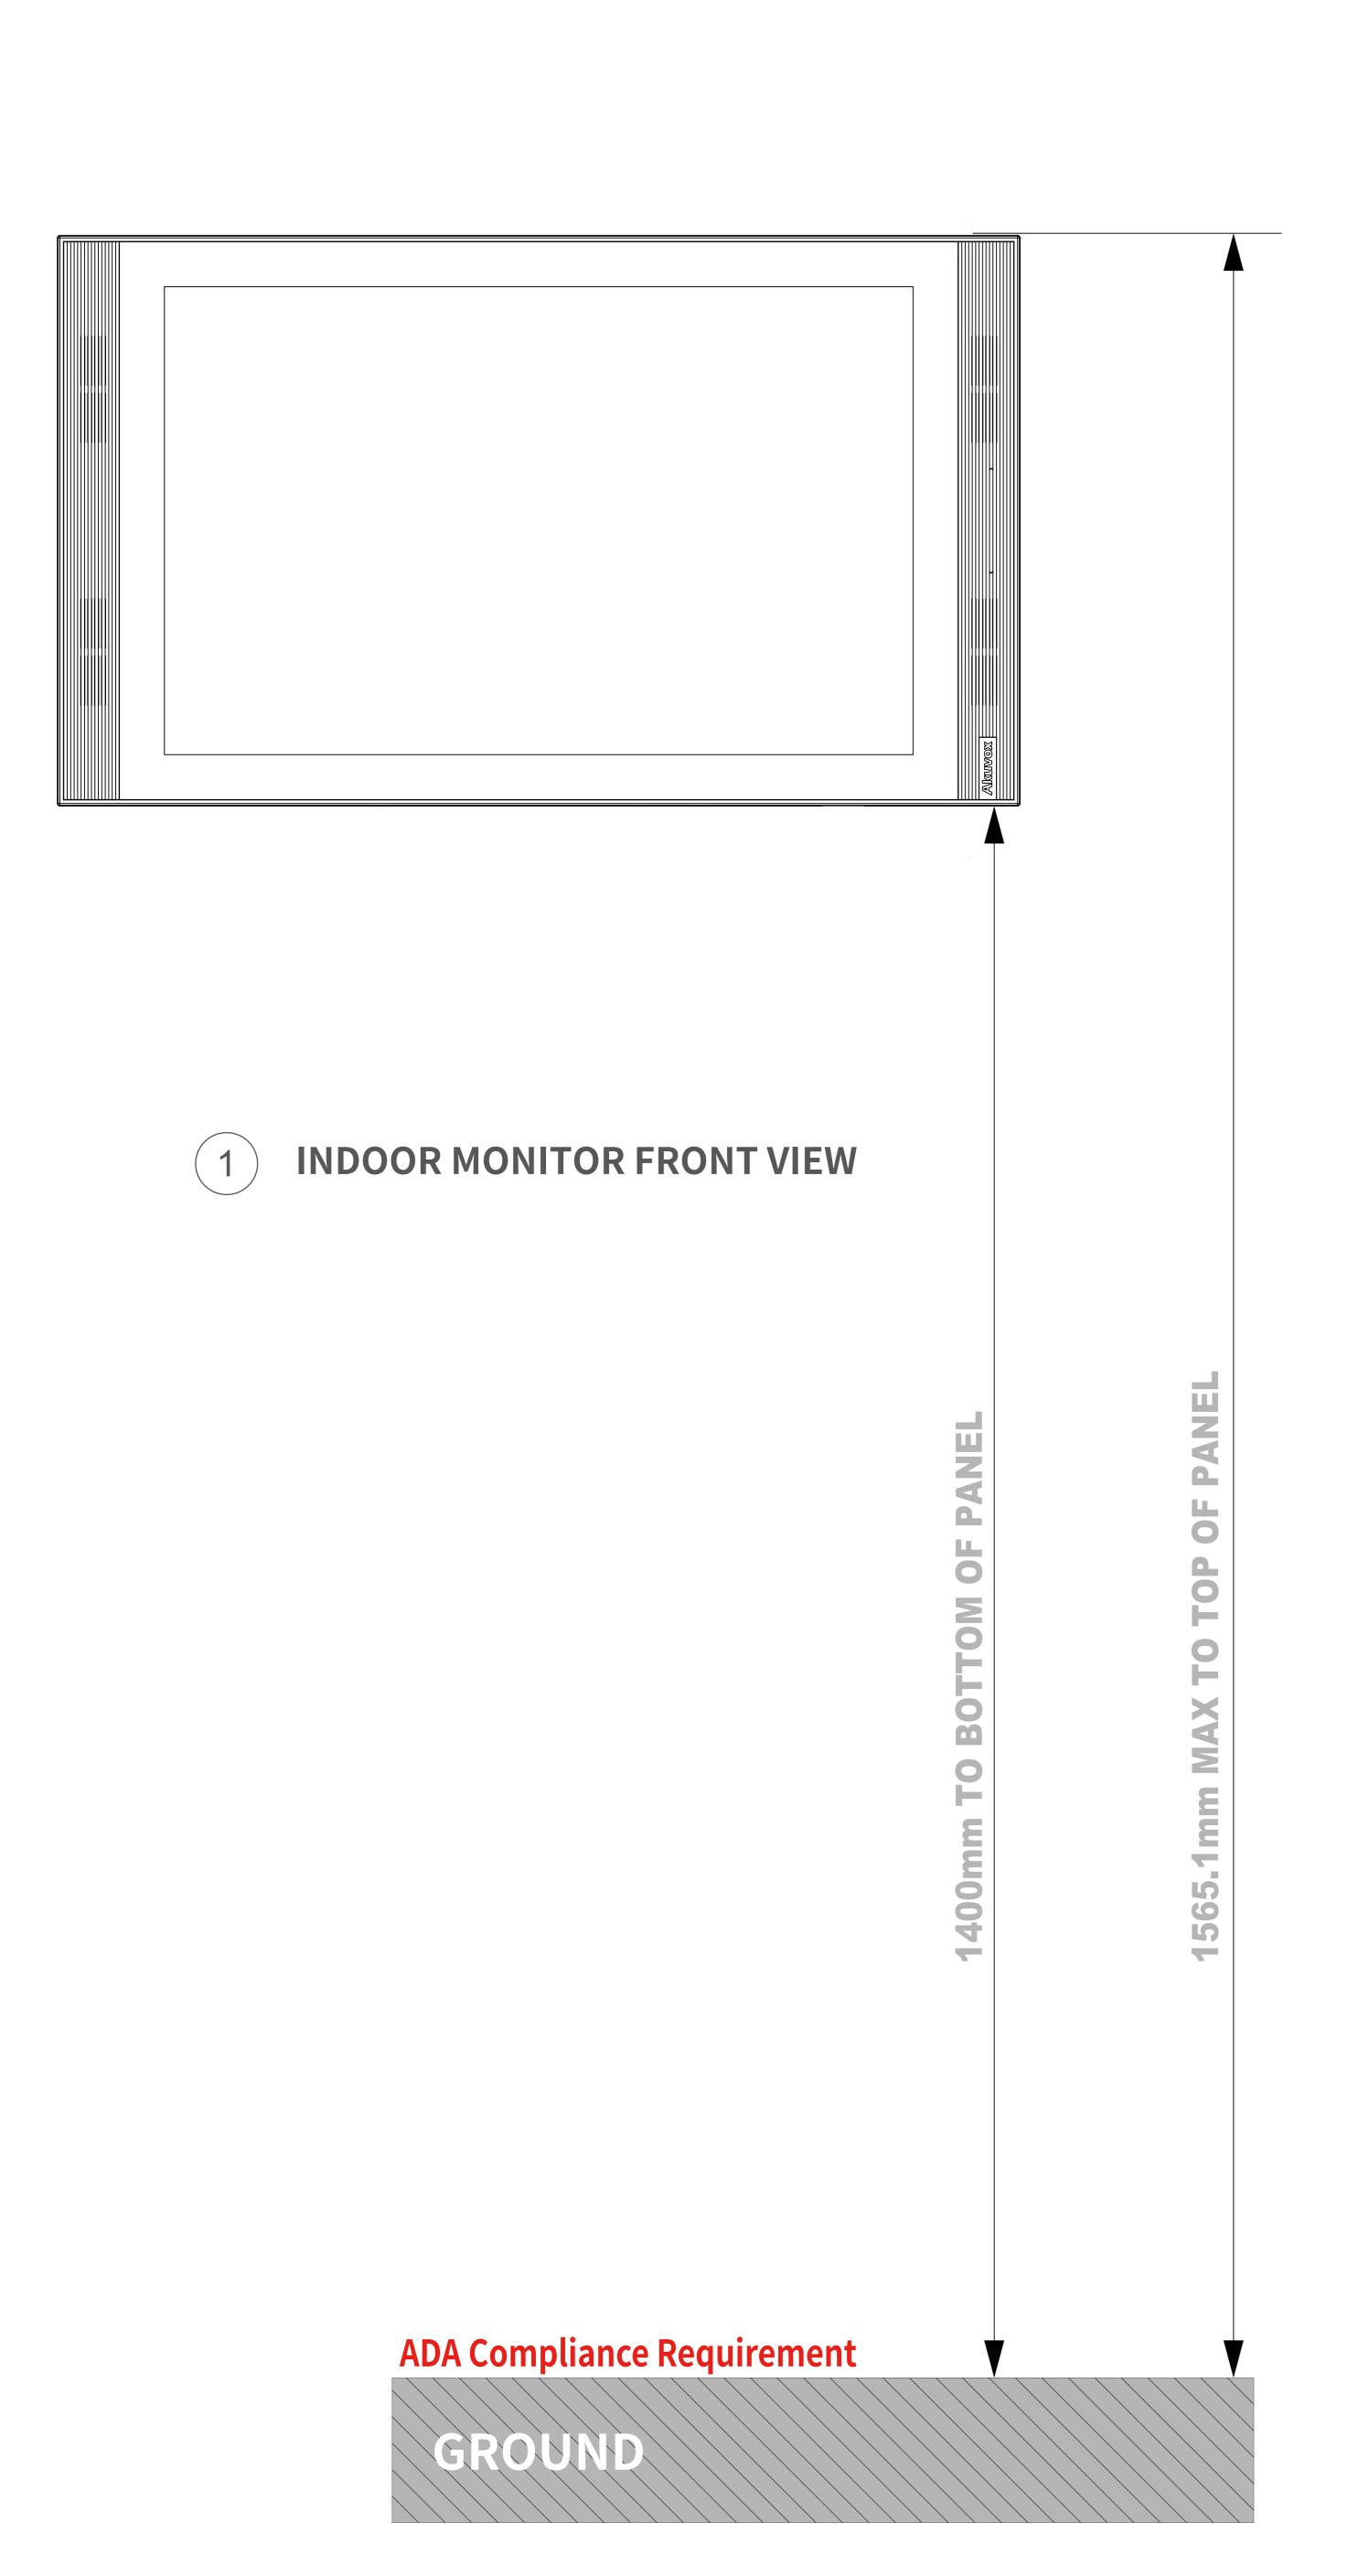

3 SIDE VIEW: INDOOR MONITOR ON WALL

**AKUVOX**Open A Smart World

Applicable Model

**Drawing Title** 

Placement

**Drawing Unit** 

mm

Drawing Scale

Not to scale

DRAFT CHANGE TO SUBJECT

Last Revised

Mar 07,2022

**Drawing Version** 

V1.0

Page

of 4