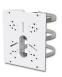

### **Accessories Support**

A01 Pole Mount

Weight: 720g Dimensions: 170\*51.5\*152.6mm

A03 External Corner Bracket

Weight: 900g

Dimensions: 170\*152.5\*76.3mm

A71 Wall Mount

Weight: 530g