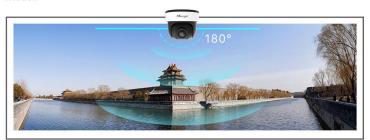

### 4K Video Viewing Experience

The camera performs well in catching detailed image with 4K HD resolution regardless of the moving speed.