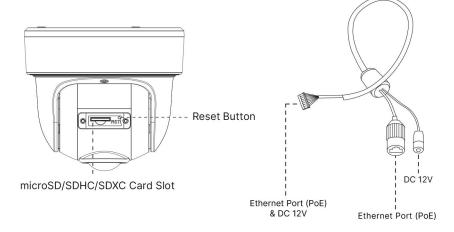

### **Integrated Junction Box**

Coming with the integrated junction box, The Network Camera not only brings a simplified installation with better aesthetics and professional look of the video surveillance system, but also provides higher operation stability.

### Structure Diagrams

Units: mm