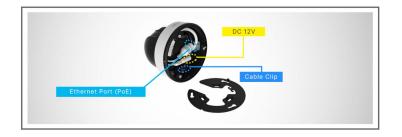

### **Integrated Junction Box**

Coming with the integrated junction box, The Network Camera not only brings a simplified installation with better aesthetics and professional look of the video surveillance system, but also provides higher operation stability.