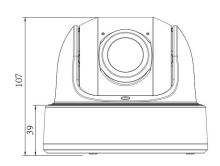

### Structure Diagrams

Units: mm

# Al 180° Panoramic Mini Dome Network Camera

| Intelligent<br>Analytics<br>System | Video Analysis             | Region Entrance, Region Exiting, Advanced Motion Detection, Tamper Detection,<br>Line Crossing, Loitering, Object Left, Object Removed |                               |  |
|------------------------------------|----------------------------|----------------------------------------------------------------------------------------------------------------------------------------|-------------------------------|--|
|                                    | People Counting&<br>Report | Count the number of people entering or exiting, up to 4 detection areas for regional people counting                                   |                               |  |
|                                    | Storage                    | Support microSD/SDHC/SDXC Card Local Storage, up to 256G                                                                               |                               |  |
|                                    | Advanced Function          | Heat Map, BLC, HLC, 2D DNR, 3D DNR, AWB, IP Address Filtering, AGC, Anti-flicker, Corridor Mode, Deblur, Watermark                     |                               |  |
|                                    | SIP/VoIP Support           | Yes, Voice & Video-over-IP                                                                                                             |                               |  |
|                                    | Event Trigger              | Motion Detection, Network Disconnection, Audio Alarm, etc.                                                                             |                               |  |
|                                    | Event Action               | FTP Upload, SMTP Upload, SD Card Record, SIP Phone, HTTP Notification, etc.                                                            |                               |  |
|                                    | System Compatibility       | ONVIF Profile G & Q & S & T, API                                                                                                       |                               |  |
| General                            | Working Temperature        | -40℃~60℃                                                                                                                               |                               |  |
|                                    | Working Humidity           | 0~90%(Non-condensing)                                                                                                                  |                               |  |
|                                    | Power Supply               | PoE (802.3af) / DC 12V $\pm$ 10%                                                                                                       |                               |  |
|                                    | Power Consumption          | 5W MAX<br>8W MAX (With IR on)                                                                                                          | 6W MAX<br>9W MAX (With IR on) |  |
|                                    | Weather Proof              | Up to IP67-rated for Weather-resistant Performance                                                                                     |                               |  |
|                                    | Housing                    | Vandal-proof IK10-rated Metal Housing                                                                                                  |                               |  |
|                                    | Weight                     | 853g                                                                                                                                   |                               |  |
|                                    | Dimensions                 | Ф127mmX107mm                                                                                                                           |                               |  |
|                                    | Warranty                   | 3/5 Years                                                                                                                              |                               |  |