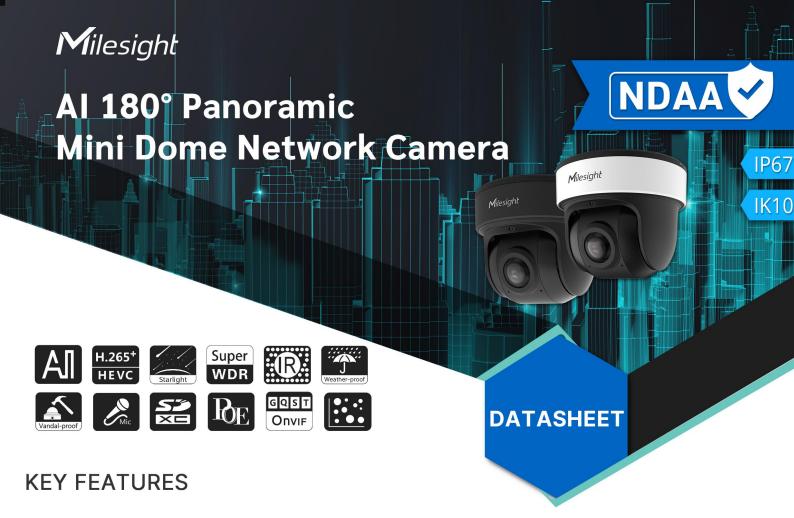

### Al Video Analytics

- 8 intelligent VCA modes powered by AI engine, which can intelligently filter objects to focus on human and vehicle detection.
- People Counting technology provides high accuracy and real-time data based on Al algorithm with statistic reports.