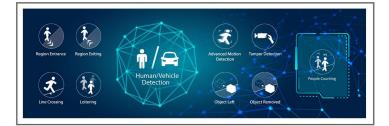

#### 180° Panoramic View

The camera is perfect for whole picture viewing experience. It catches 180° horizontal coverage and 95° vertical coverage, achieving 180° panoramic viewing with only single sensor, which is a revolutionary creation in the dome model.