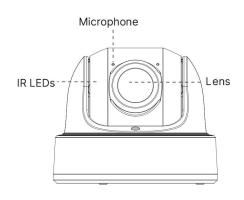

|  |
|                                    | Weight                     | 853g                                                                                                                                   |                               |  |
|                                    | Dimensions                 | Ф127mmX107mm                                                                                                                           |                               |  |
|                                    | Warranty                   | 3/5 Years                                                                                                                              |                               |  |

### Al 180° Panoramic Mini Dome Network Camera



### Structure Diagrams











Units: mm

### **Accessories Support**

A01 Pole Mount

Weight: 720g Dimensions: 170\*51.5\*152.6mm



A03 External Corner Bracket

Weight: 900g

Dimensions: 170\*152.5\*76.3mm



A71 Wall Mount

Weight: 530g

Dimensions: 162\*124\*78 mm