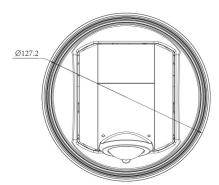

### Structure Diagrams

Units: mm

# Al 180° Panoramic Mini Dome Network Camera

| Intelligent<br>Analytics<br>System | Video Analysis             | Region Entrance, Region Exiting, Advanced Motion Detection, Tamper Detection,<br>Line Crossing, Loitering, Object Left, Object Removed |                               |  |
|------------------------------------|----------------------------|----------------------------------------------------------------------------------------------------------------------------------------|-------------------------------|--|
|                                    | People Counting&<br>Report | Count the number of people entering or exiting, up to 4 detection areas for regional people counting                                   |                               |  |
|                                    | Storage                    | Support microSD/SDHC/SDXC Card Local Storage, up to 256G                                                                               |                               |  |
|                                    | Advanced Function          | Heat Map, BLC, HLC, 2D DNR, 3D DNR, AWB, IP Address Filtering, AGC, Anti-flicker, Corridor Mode, Deblur, Watermark                     |                               |  |
|                                    | SIP/VoIP Support           | Yes, Voice & Video-over-IP                                                                                                             |                               |  |
|                                    | Event Trigger              | Motion Detection, Network Disconnection, Audio Alarm, etc.                                                                             |                               |  |
|                                    | Event Action               | FTP Upload, SMTP Upload, SD Card Record, SIP Phone, HTTP Notification, etc.                                                            |                               |  |
|                                    | System Compatibility       | ONVIF Profile G & Q & S & T, API                                                                                                       |                               |  |
| General                            | Working Temperature        | -40℃~60℃                                                                                                                               |                               |  |
|                                    | Working Humidity           | 0~90%(Non-condensing)                                                                                                                  |                               |  |
|                                    | Power Supply               | PoE (802.3af) / DC 12V $\pm$ 10%                                                                                                       |                               |  |
|                                    | Power Consumption          | 5W MAX<br>8W MAX (With IR on)                                                                                                          | 6W MAX<br>9W MAX (With IR on) |  |
|                                    | Weather Proof              | Up to IP67-rated for Weather-resistant Performance                                                                                     |                               |  |
|                                    | Housing                    | Vandal-proof IK10-rated Metal Housing                                                                                                  |                               |  |
|                                    | Weight                     | 853g                                                                                                                                   |                               |  |
|                                    | Dimensions                 | Ф127mmX107mm                                                                                                                           |                               |  |
|                                    | Warranty                   | 3/5 Years                                                                                                                              |                               |  |