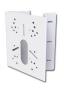

### **Accessories Support**

A01 Pole Mount

Weight: 720g Dimensions: 170\*51.5\*152.6mm

A03 External Corner Bracket

Weight: 900g

Dimensions: 170\*152.5\*76.3mm

A71 Wall Mount

Weight: 530g

Dimensions: 162\*124\*78 mm