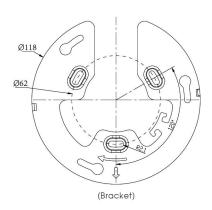

| Weight                     | 853g                                                                                                                                   |                               |  |
|                                    | Dimensions                 | Ф127mmX107mm                                                                                                                           |                               |  |
|                                    | Warranty                   | 3/5 Years                                                                                                                              |                               |  |

### Al 180° Panoramic Mini Dome Network Camera



### Structure Diagrams











Units: mm

### **Accessories Support**

A01 Pole Mount

Weight: 720g Dimensions: 170\*51.5\*152.6mm



A03 External Corner Bracket

Weight: 900g

Dimensions: 170\*152.5\*76.3mm



A71 Wall Mount

Weight: 530g

Dimensions: 162\*124\*78 mm