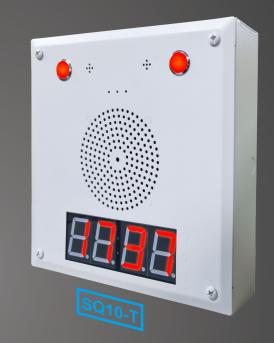

# **Network Square Speaker**

SQ10 Network Square Speaker has SQ10-B and SQ10-T two models. Two LED flashers are located on the SQ10-T's top surface and can be used to alert room occupants of an incoming audio message or emergency notices. The LED display can show real-time time and eliminates the need for a separate clock system. Meanwhile, both of them have built-in microphones which can support two-way communication. They are perfect to use in scenarios like classrooms, libraries, and offices.