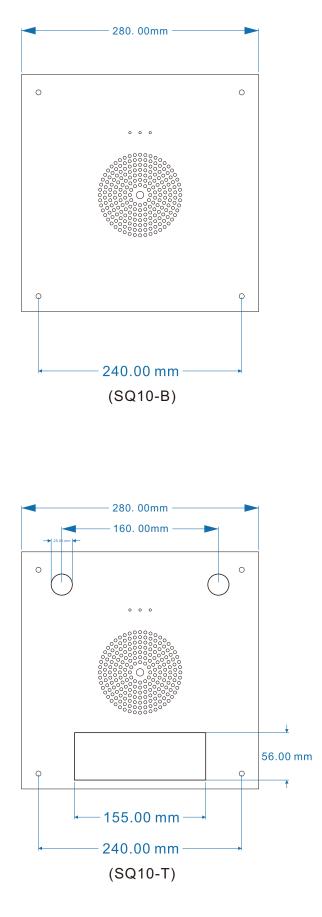

# **Network Square Speaker**

SQ10 Network Square Speaker has SQ10-B and SQ10-T two models. Two LED flashers are located on the SQ10-T's top surface and can be used to alert room occupants of an incoming audio message or emergency notices. The LED display can show real-time time and eliminates the need for a separate clock system. Meanwhile, both of them have built-in microphones which can support two-way communication. They are perfect to use in scenarios like classrooms, libraries, and offices.

## Dimensioning

Rear-front

(719) 322-4365 zycoo@zycoo.com www.zycoo.com © 2023 Zycoo Communications LLC All rights reserved