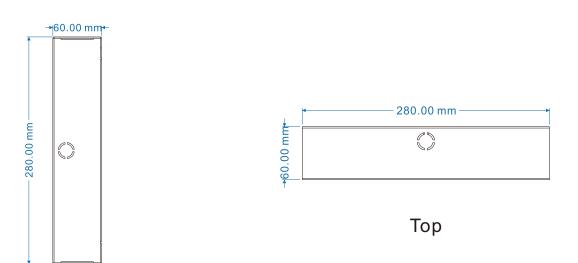

## Dimensioning

Rear-front

(719) 322-4365 zycoo@zycoo.com www.zycoo.com © 2023 Zycoo Communications LLC All rights reserved

## **Specifications**

| Speaker Size             | 4.5 inch                                                                                                                  |
|--------------------------|---------------------------------------------------------------------------------------------------------------------------|
| Average Sensitivity      | 91dB/1m/1W                                                                                                                |
| Frequency Response       | 70Hz~20KHz                                                                                                                |
| THD                      | <0.1%                                                                                                                     |
| Max SPL at 1m (Passive)  | 101dB                                                                                                                     |
| Amplifier                | Single Channel Class-D Topology                                                                                           |
| Rated Power              | 8Ω 10W                                                                                                                    |
| Coverage Pattern         | 90°H 50°V 30m <sup>2</sup>                                                                                                |
| Audio                    |                                                                                                                           |
| Network Audio Types      | G.722, G.711 A-law, G.711 U-law, Opus                                                                                     |
| Network                  |                                                                                                                           |
| Ethernet                 | IEEE 802.3 10/100Base-T                                                                                                   |
| PoE                      | IEEE 802.3 AT Compliant                                                                                                   |
| Supported Protocols      | SIP(RFC3261), HTTP, TCP/IP, SSL, DNS, SNTP, NTP, RTSP,<br>RTP, RTCP, TCP, UDP, MQTT, ICMP, DHCP, ARP, SSH                 |
| IP Addressing            | DHCP / Static                                                                                                             |
| Mechanical Properties    |                                                                                                                           |
| Memory                   | 128MB RAM, 256MB Flash                                                                                                    |
| AC Power Input           | PoE+ and External 24VDC                                                                                                   |
| Casing Material          | Cold rolled steel finished in textured white epoxy                                                                        |
| Mounting Method          | Wall mounted                                                                                                              |
| Color                    | White                                                                                                                     |
| Weight                   | 3.15kg(6.95lb)                                                                                                            |
| Dimensions               | 280*280*65mm                                                                                                              |
| SYS Light Status         | On/Off/Flash                                                                                                              |
| PWR Light Status         | On/Off/Flash                                                                                                              |
| RST Key                  | Press and hold for 3 seconds to announce IP address;<br>Press and hold for 10 seconds to reset device to factory defaults |
| Environmental            |                                                                                                                           |
| Installation Environment | Indoor                                                                                                                    |
| Operating Temperature    | –20°C - 50°C (-4°F - 122°F)                                                                                               |
| Storage Temperature      | –40°C - 70°C (-40°F - 158°F)                                                                                              |
| Humidity                 | 10% - 95% RH Non-condensing                                                                                               |
| Approvals                |                                                                                                                           |
| Approvals                | EN 55032:2015, EN 55035:2017, EN 61000-3-2:2014, EN 610<br>3-3:2013, EN 62368-1:2014+A11:2017, FCC Part 15B Class A       |
| Warranty Coverage        |                                                                                                                           |
| Warranty Period          | 2 Year Limited                                                                                                            |