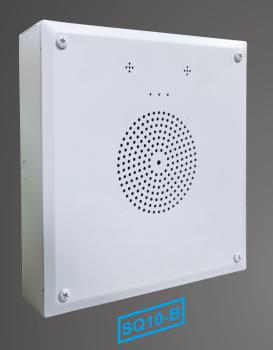

# **Network Square Speaker**

SQ10 Network Square Speaker has SQ10-B and SQ10-T two models. Two LED flashers are located on the SQ10-T's top surface and can be used to alert room occupants of an incoming audio message or emergency notices. The LED display can show real-time time and eliminates the need for a separate clock system. Meanwhile, both of them have built-in microphones which can support two-way communication. They are perfect to use in scenarios like classrooms, libraries, and offices.