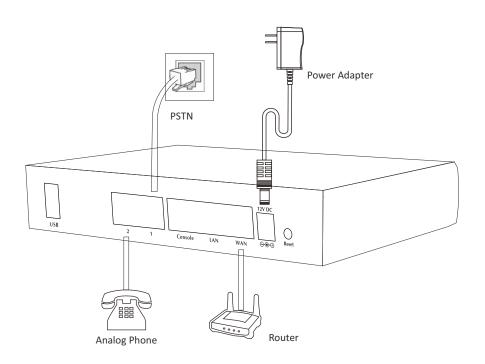

| Environment | Temperature | Humidity                  |
|-------------|-------------|---------------------------|
| Operating   | 0°C~40°C    | 10%~90% RH Non-condensing |
| Storage     | -40°C~70°C  | 5%~90% RH Non-condensing  |

#### Clearness



- 1 Dust the device regularly, and keep the indoor air clean.
- 2 Keep the device well grounded and ensure static electricity has been transferred.

#### **l** Electromagnetic Interference



Please keep T100 far away from the electromagnetic interference to avoid damage to the device.

#### Desktop Installation

Please place the CooVox T100 on a steady platform

#### Caution:

- 1.Please set a 5-10cm gap around the device and keep the room well ventilated.
- 2.Please avoid placing any heavy object on the device.

# ► Physical Connection



#### **▶ LED Definitions**

| Label          | Function         | Status | Indication        |
|----------------|------------------|--------|-------------------|
| PWR            | Power            | On     | Power on          |
|                | Status           | Off    | Power off         |
| SYS            | System<br>Status | On     | System loading    |
|                |                  | Flash  | System running    |
|                |                  | Off    | System unstart    |
| WAN WAN Status |                  | On     | Connected         |
|                |                  | Flash  | Data transfer     |
|                |                  | Off    | Disconnected      |
| LAN Statu      | LAN<br>Status    | On     | Connected         |
|                |