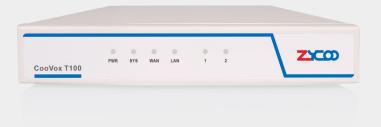

## CooVox-TIOO

Thank you for using the ZYCOO IP PBX,

Please read the instructions carefully before use.

CooVox-T100 is an easy-to-config and delicate diminutive IPPBX system specially designed for small and medium-sized enterprises worldwide. CooVox-T100 is well suited for small businesses with up to 100 people and meets all the needs of an office phone system. When used with the EX16S Expansion Box, T100 supports mixed networking of analog phones and VoIP phones. External lines can be selected from analog lines or VoIP lines. CooVox-T100 can provide users with more convenience in application and management.

#### **▶ LED Definitions**

| Label          | Function         | Status | Indication        |
|----------------|------------------|--------|-------------------|
| PWR            | Power            | On     | Power on          |
|                | Status           | Off    | Power off         |
| SYS            | System<br>Status | On     | System loading    |
|                |                  | Flash  | System running    |
|                |                  | Off    | System unstart    |
| WAN WAN Status |                  | On     | Connected         |
|                |                  | Flash  | Data transfer     |
|                |                  | Off    | Disconnected      |
| LAN Statu      | LAN<br>Status    | On     | Connected         |
|                |                  | Flash  | Data transfer     |
|                |                  | Off    | Disconnected      |
| 1 1            | Port#<br>1Status | Red    | FXO Channel ready |
|                |                  | Flash  | Channel ringing   |
|                |                  | Off    | Channel failure   |
| 2              | Port#2<br>Status | Green  | FXS channel ready |
|                |                  | Flash  | Channel ringing   |
|                |                  | Off    | Channel failure   |