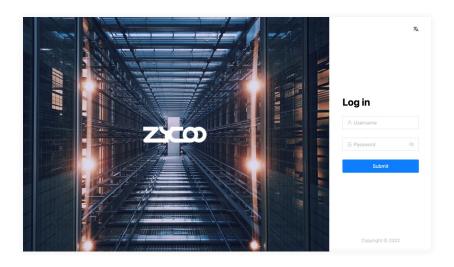

# **Basic System Configuration**

- 1 Connect the CooVox-T100 with a PC directly via the WAN or LAN port. Make sure the PC and the IP-PBX are in the same network segment, that is, 192.168.1.xx if you are connected to WAN or 192.168.10.xx if you have connected to LAN.
- Open a web browser, preferably Firefox, Google Chrome, or IE 11 or higher.
- Senter the device's default IP address into the browser address bar to access the Web interface. WAN port: https://192.168.1.100; LAN port: https://192.168.10.100.
- You may notice a browser security warning. Please ignore the notice and process to access the CooVox-T100 Web interface.
- Use the default login credential to access the CooVox-T100. After logging in, please change the administrator password in time to ensure system security. Default username & password: admin