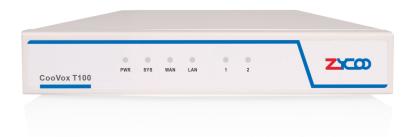

## CooVox-TIOO

Thank you for using the ZYCOO IP PBX,

Please read the instructions carefully before use.

CooVox-T100 is an easy-to-config and delicate diminutive IPPBX system specially designed for small and medium-sized enterprises worldwide. CooVox-T100 is well suited for small businesses with up to 100 people and meets all the needs of an office phone system. When used with the EX16S Expansion Box, T100 supports mixed networking of analog phones and VoIP phones. External lines can be selected from analog lines or VoIP lines. CooVox-T100 can provide users with more convenience in application and management.

#### **▶ LED Definitions**

| Label          | Function         | Status | Indication        |
|----------------|------------------|--------|-------------------|
| PWR            | Power            | On     | Power on          |
|                | Status           | Off    | Power off         |
| SYS            | System<br>Status | On     | System loading    |
|                |                  | Flash  | System running    |
|                |                  | Off    | System unstart    |
| WAN WAN Status |                  | On     | Connected         |
|                |                  | Flash  | Data transfer     |
|                |                  | Off    | Disconnected      |
| LAN Statu      | LAN<br>Status    | On     | Connected         |
|                |                  | Flash  | Data transfer     |
|                |                  | Off    | Disconnected      |
| 1 1            | Port#<br>1Status | Red    | FXO Channel ready |
|                |                  | Flash  | Channel ringing   |
|                |                  | Off    | Channel failure   |
| 2              | Port#2<br>Status | Green  | FXS channel ready |
|                |                  | Flash  | Channel ringing   |
|                |                  | Off    | Channel failure   |