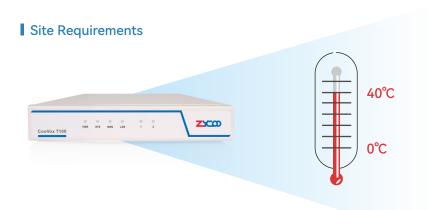

| Environment | Temperature | Humidity                  |
|-------------|-------------|---------------------------|
| Operating   | 0°C~40°C    | 10%~90% RH Non-condensing |
| Storage     | -40°C~70°C  | 5%~90% RH Non-condensing  |