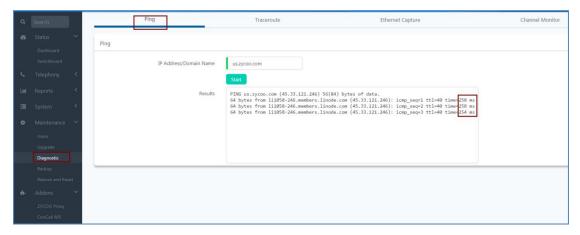

## sip proxy application

- 1. Insure your system time is right, upgrade to our 3.0.2 software of device, then you can use that proxy feature.
- 2. before to use the proxy, use our ippbx to ping those domain , and then find one reponse time **shortest** server. we have deployed 4 server already at no .

sip.zycoo.com #china us.zycoo.com #American eu.zycoo.com #England sg.zycoo.com #Singapore

3. try to input all information and then select that you have tested with fast server with ping tool

- select server:this is our proxy server external domain:you can input your company name like zycoo,zycoo0101 and it is better that is only letter and digits without other special letters.
- 4. download the Source file ,and send to our sales,then we will send the proxy licence to you,and once you upload it will show register then you can start to use it .
- 5. dowload the coocall from the app store ,and then enable the extension with Remote extension, disable NAT