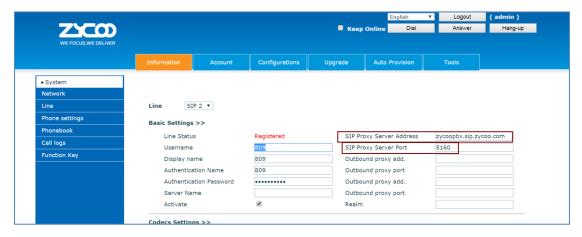

6. if you want to use your desktop phone to regiter ,pls noted that it is 5160 port.

## pls note:

1.the sip registar proxy server udp port is 5160

2.the sip proxy server address is the external domain of Zycoo proxy menu. you have any query,pls dont hesitate to send email <a href="mailto:support@zycoo.com">support@zycoo.com</a>