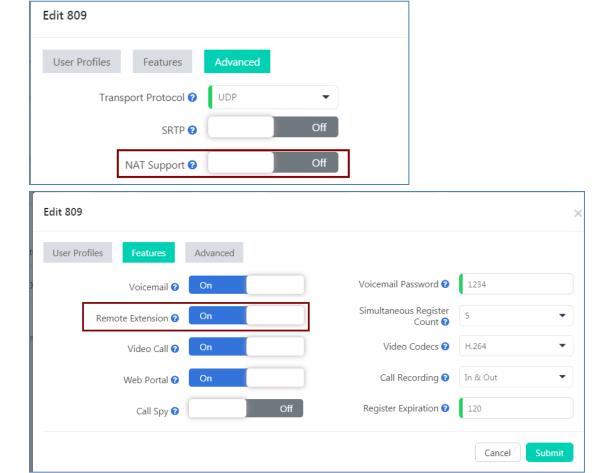

sip.zycoo.com #china us.zycoo.com #American eu.zycoo.com #England sg.zycoo.com #Singapore

3. try to input all information and then select that you have tested with fast server with ping tool

- select server:this is our proxy server external domain:you can input your company name like zycoo,zycoo0101 and it is better that is only letter and digits without other special letters.
- 4. download the Source file ,and send to our sales,then we will send the proxy licence to you,and once you upload it will show register then you can start to use it .
- 5. dowload the coocall from the app store ,and then enable the extension with Remote extension, disable NAT

scan on your mobile and it can register, and if you want to use the coocall at phone lock status ,pls dial \*19 on coocall directly to enable push feature. for much more information ,you can refer our coocall usage .