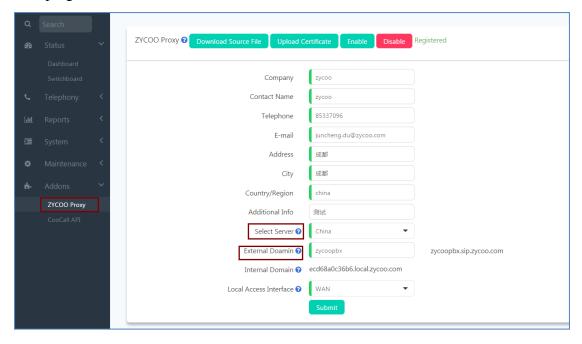

sip.zycoo.com #china us.zycoo.com #American eu.zycoo.com #England sg.zycoo.com #Singapore

3. try to input all information and then select that you have tested with fast server with ping tool

- select server:this is our proxy server external domain:you can input your company name like zycoo,zycoo0101 and it is better that is only letter and digits without other special letters.
- 4. download the Source file ,and send to our sales,then we will send the proxy licence to you,and once you upload it will show register then you can start to use it .
- 5. dowload the coocall from the app store ,and then enable the extension with Remote extension, disable NAT